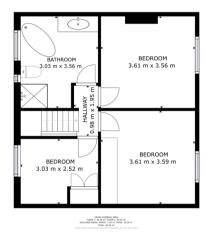

#### Floor Plan

FLOOR 1: 49.46 m², FLOOR 2: 49.57 m³

EXCLUDED AREAS; PORCH: 1.42 m², PATIO: 35.36 m²

TOTAL: 99.03 m²

SIZES AND DIMENSIONS ARE APPROXIMATE, ACTUAL MAY VAR

Matterport

Tel: 01302 247754 Email: info@thepropertyhive.co.uk Web: www.thepropertyhive.co.uk

#### **Bedroom One**

**Bedroom Two** 

#### **Bedroom Three**

**Family Bathroom** 

Tel: 01302 247754 Email: info@thepropertyhive.co.uk Web: www.thepropertyhive.co.uk