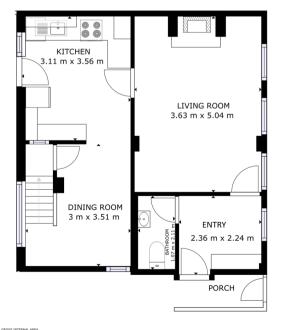

entryway, leading to a handy ground floor W/C. The spacious lounge offers a cosy retreat, while the well-appointed kitchen flows effortlessly into a dedicated dining area, perfect for family meals or dinner parties. Upstairs, you'll find three generous bedrooms and a sleek, modern family bathroom finished to a high standard. This charming home is ideal for families or professionals seeking space, style, and a well-connected village location. Viewing is highly recommended to appreciate all this lovely property has to offer.

#### **Ground Floor**

#### Floor Plan



Matterport

#### **Entry**





#### W/C



Lounge







Tel: 01302 247754 Email: info@thepropertyhive.co.uk Web: www.thepropertyhive.co.uk

#### **Kitchen**







#### **Dining Area**





**First Floor** 

#### Floor Plan



FLOOR 1: 49.46 m², FLOOR 2: 49.57 m³

EXCLUDED AREAS; PORCH: 1.42 m², PATIO: 35.36 m²

TOTAL: 99.03 m²

SIZES AND DIMENSIONS ARE APPROXIMATE, ACTUAL MAY VAR

Matterport



Tel: 01302 247754 Email: info@thepropertyhive.co.uk Web: www.thepropertyhive.co.uk

#### **Bedroom One**





**Bedroom Two** 





#### **Bedroom Three**



**Family Bathroom** 







Tel: 01302 247754 Email: info@thepropertyhive.co.uk Web: www.thepropertyhive.co.uk

#### **Externals**

#### **Front Aspect**



#### Rear Garden





#### **Parking**



#### **Property Information**

Council Tax Band - C

Utilities - Mains Gas, Mains Electricity, Mains Water

Water Meter -

Tenure -

Solar Panels -

Space Heating System -

Approximate Heating System Installation Date -

Water Heating System -

Approximate Water Heatin