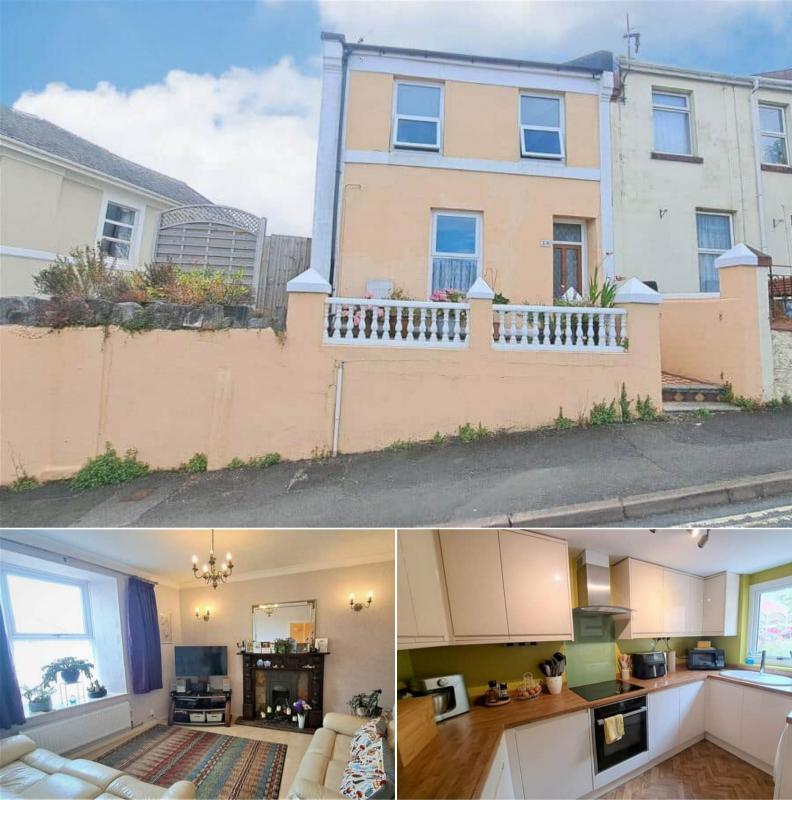

## Hoxton Road Torquay

Bettermove are proud to present this 3 bedroom end of terrace house in Torquay available with no forward chain.

The property benefits from double glazing, gas central heating throughout and has ample on street parking available nearby. The council tax band is B.

The interior of this beautifully presented property comprises a spacious living room, dining room, the fitted kitchen and the family bathroom on the ground floor. The first floor consists of 3 double bedrooms. The exterior boasts a private rear garden, perfect for enjoying the summer months.