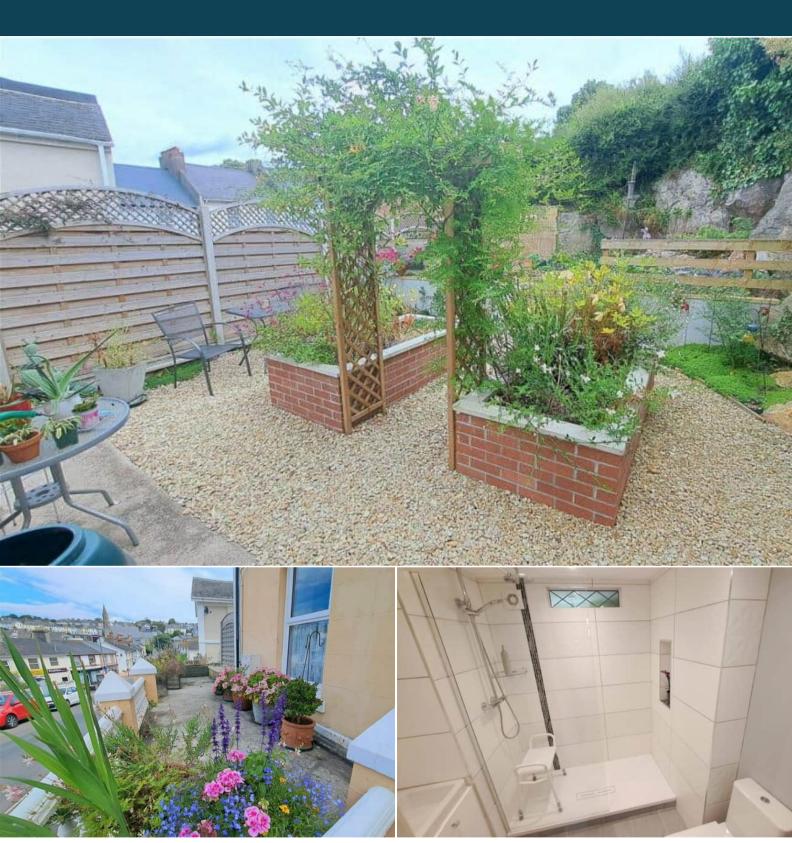

The interior of this beautifully presented property comprises a spacious living room, dining room, the fitted kitchen and the family bathroom on the ground floor. The first floor consists of 3 double bedrooms. The exterior boasts a private rear garden, perfect for enjoying the summer months.