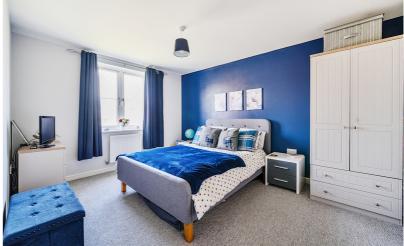

#### Bedroom 1

13' 1" x 10' 0" (3.99m x 3.05m) Double glazed window to front. Radiator.

#### En-Suite Shower Room

Suite comprising shower cubicle, low level wc and pedestal mounted wash hand basin. Partially tiled walls. Radiator. Extractor.