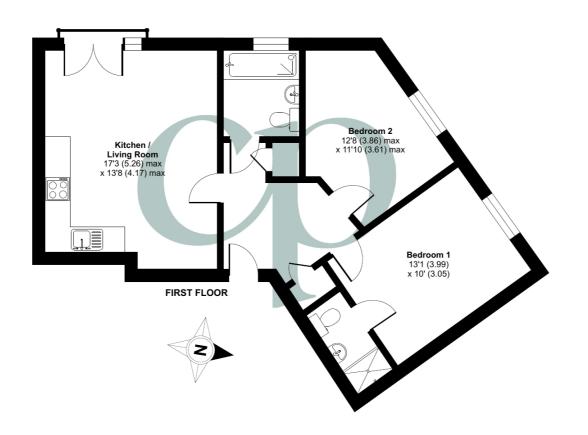

#### Living/Dining Room

17' 3" (max) x 13' 8" (max) (5.26m x 4.17m) Overall Measurement. Double glazed french doors with sidelights opening to Juliet balcony. Two radiators. Opening to:

#### Kitchen Area

A range of wall and base units with complementary worksurfaces with tiled splashbacks. Inset stainless steel sink with drainer and swan neck mixer tap over. Fitted electric oven with gas hob and stainless steel splashback and extractor hood over. Space and plumbing for washing machine. Space for fridge/freezer. Wall mounted gas combination boiler.

#### Bedroom 1

13' 1" x 10' 0" (3.99m x 3.05m) Double glazed window to front. Radiator.

#### En-Suite Shower Room

Suite comprising shower cubicle, low level wc and pedestal mounted wash hand basin. Partially tiled walls. Radiator. Extractor.

#### Bedroom 2

12' 8" (max) x 11' 10" (max) (3.86m x 3.61m) Double glazed window to front. Radiator.

#### Bathroom

Suite comprising panel enclosed bath with mains shower over, pedestal mounted wash hand basin and low level wc. Shaver point. Extractor fan. Obscure double glazed window to front.

Approximate Area = 651 sq ft / 60.5 sq m For identification only - Not to scale

Energy Efficiency Rating

 Very energy efficient - lower running costs
 Current
 Petentiat

 (19-1)
 B
 80
 80

 (19-41)
 B
 80
 80