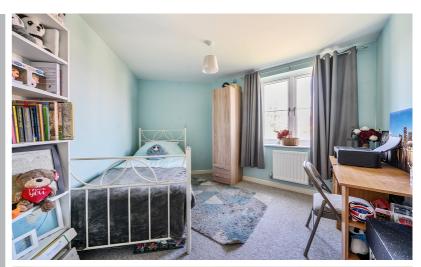

#### Bedroom 2

12' 8" (max) x 11' 10" (max) (3.86m x 3.61m) Double glazed window to front. Radiator.