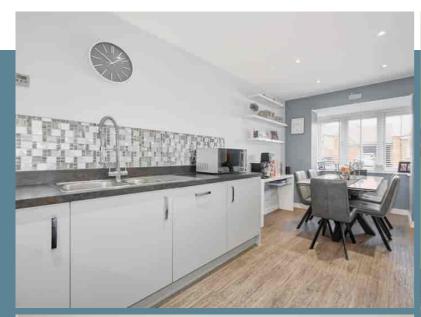

## 4 Hawthorn Way, Hellingly, East Sussex BN27 4FQ

PRICE GUIDE £345.000 - £375.000

WATCH THE FILM AND 3D TOUR and view EXPERT PHOTOGRAPHY at craneandco.co.uk (ALL PROVIDED FREE FOR ALL OUR SELLERS)

A well presented three bedroom house in Magnolia Gardens. Welcome to Hawthorn Way, a beautifully presented three-bedroom semidetached house nestled in this sought after area. This charming home offers the perfect blend of comfort, style, and convenience, making it an ideal place for family living. Step inside and you'll immediately feel the warm, inviting atmosphere. The spacious living areas are thoughtfully designed, offering plenty of room to relax and entertain. The heart of the home is a contemporary kitchen that flows seamlessly into the dining and living spaces, creating the perfect hub for family life. Upstairs, the master bedroom is a true retreat, featuring an en-suite bathroom for added privacy and convenience. Two additional bedrooms offer plenty of space for family or guests, and the well-appointed family bathroom ensures everyone has their own space to unwind. Outside, the property boasts a private driveway with off-road parking for another vehicle, as well as a garage for additional storage or parking. The garden provides a peaceful escape, with ample space for outdoor dining, gardening, or simply enjoying the sunshine. Perfectly positioned within the desirable Magnolia Gardens, Hawthorn Way is a home that offers both comfort and practicality. Whether you're looking to enjoy quiet family time or entertain guests, this delightful property is sure to suit your lifestyle.

#### Main Features

- Three Bedrooms
- Garage
- En suite Shower Room to the Master Bedroom
- Semi Detached

Room Sizes

Entrance Hall

Cloakroom

Kitchen/Dining Room - 18'7" x 9'2"

Livina Room - 16' 1" x 12' 8"

Bedroom 1 - 11' 1" x 10' 9"