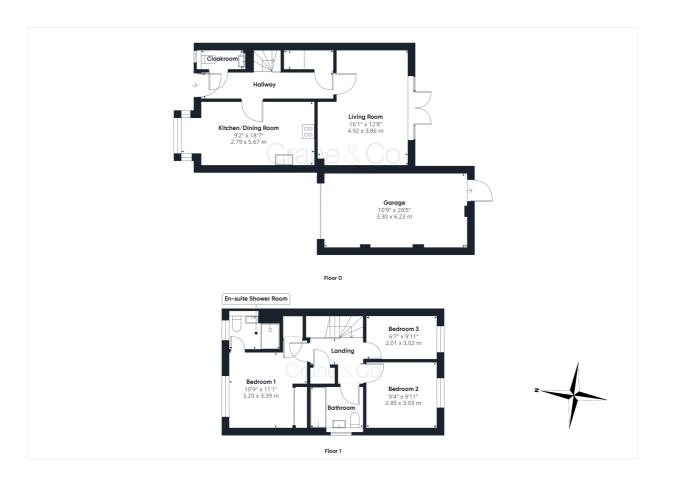

#### Main Features

- Three Bedrooms
- Garage
- En suite Shower Room to the Master Bedroom
- Semi Detached

Room Sizes

Entrance Hall

Cloakroom

Kitchen/Dining Room - 18'7" x 9'2"

Livina Room - 16' 1" x 12' 8"

Bedroom 1 - 11' 1" x 10' 9"

En Suite Shower Room

Bedroom 2 - 9' 11" x 9' 4"

Bedroom 3 - 9' 11" x 6' 7"

Bathroom

Garage - 20' 5" x 10' 9"