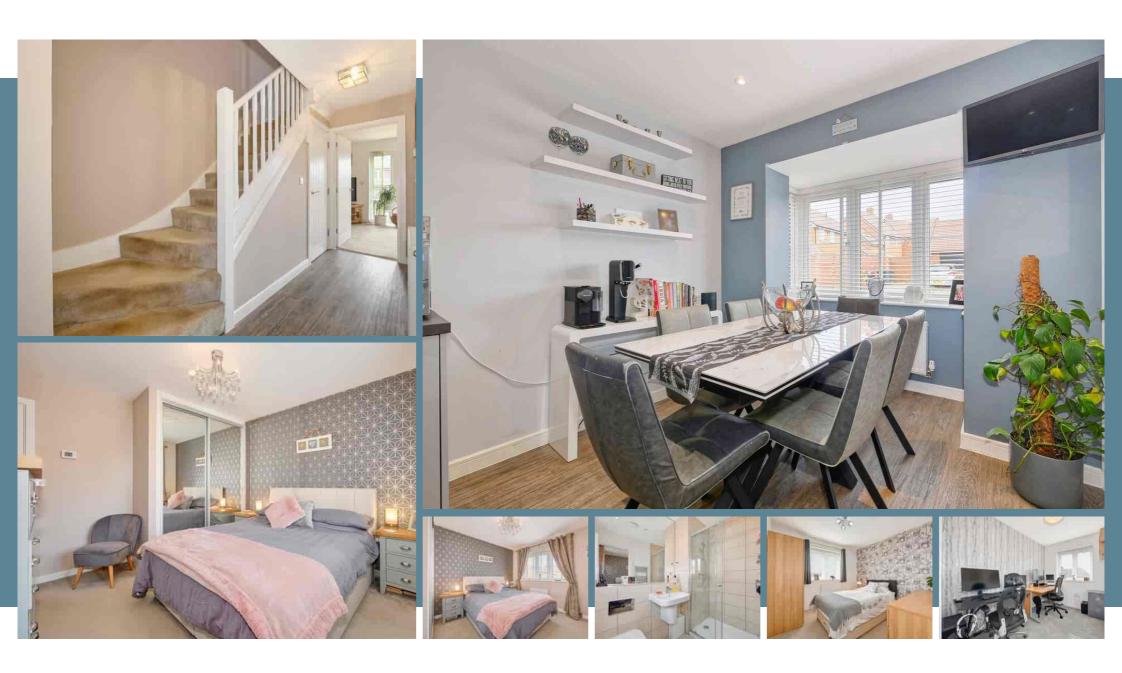

## 4 Hawthorn Way, Hellingly, East Sussex BN27 4FQ

PRICE GUIDE £345.000 - £375.000

WATCH THE FILM AND 3D TOUR and view EXPERT PHOTOGRAPHY at craneandco.co.uk (ALL PROVIDED FREE FOR ALL OUR SELLERS)

A well presented three bedroom house in Magnolia Gardens. Welcome to Hawthorn Way, a beautifully presented three-bedroom semidetached house nestled in this sought after area. This charming home offers the perfect blend of comfort, style, and convenience, making it an ideal place for family living. Step inside and you'll immediately feel the warm, inviting atmosphere. The spacious living areas are thoughtfully designed, offering plenty of room to relax and entertain. The heart of the home is a contemporary kitchen that flows seamlessly into the dining and living spaces, creating the perfect hub for family life. Upstairs, the master bedroom is a true retreat, featuring an en-suite bathroom for added privacy and convenience. Two additional bedrooms offer plenty of space for family or guests, and the well-appointed family bathroom ensures everyone has their own space to unwind. Outside, the property boasts a private driveway with off-road parking for another vehicle, as well as a garage for additional storage or parking. The garden provides a peaceful escape, with ample space for outdoor dining, gardening, or simply enjoying the sunshine. Perfectly positioned within the desirable Magnolia Gardens, Hawthorn Way is a home that offers both comfort and practicality. Whether you're looking to enjoy quiet family time or entertain guests, this delightful property is sure to suit your lifestyle.

#### Main Features

- Three Bedrooms
- Garage
- En suite Shower Room to the Master Bedroom
- Semi Detached

Room Sizes

Entrance Hall

Cloakroom

Kitchen/Dining Room - 18'7" x 9'2"

Livina Room - 16' 1" x 12' 8"

Bedroom 1 - 11' 1" x 10' 9"

En Suite Shower Room

Bedroom 2 - 9' 11" x 9' 4"

Bedroom 3 - 9' 11" x 6' 7"

Bathroom

Garage - 20' 5" x 10' 9"