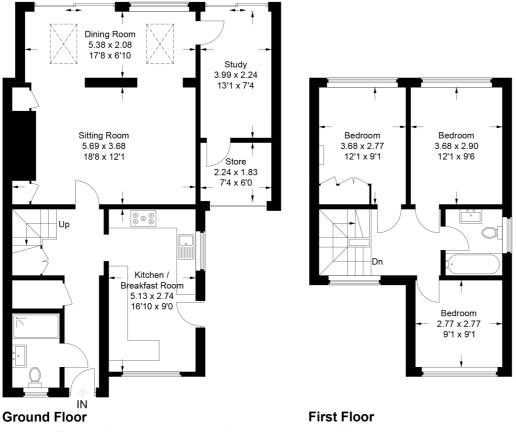

Approximate Gross Internal Area Ground Floor = 81.9 sq m / 881 sq ft First Floor = 42.5 sq m / 457 sq ft Total = 124.4 sq m / 1,338 sq ft

This plan is for layout guidance only. Not drawn to scale unless stated. Windows and door openings are approximate. Whilst every care is taken in the preparation of this plan, please check all dimensions, shapes and compass bearings before making any decisions reliant upon them.