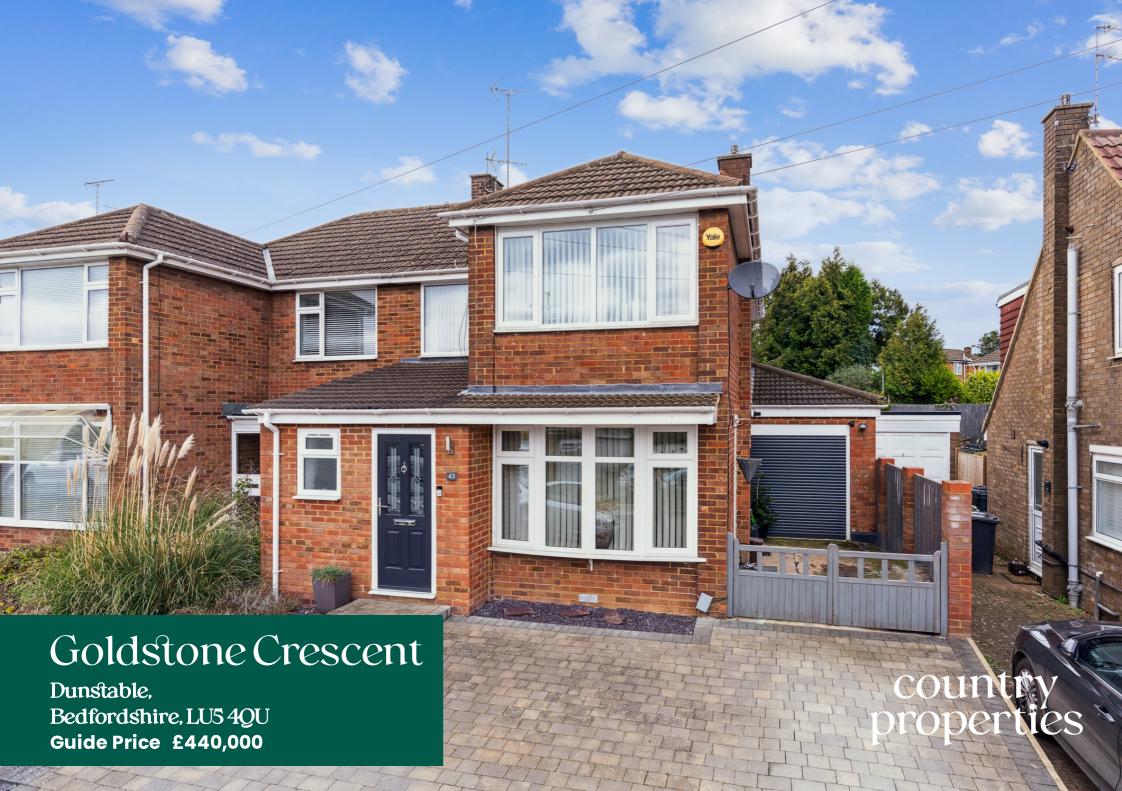

A beautifully presented and extended three bedroom semi detached family home located in the popular East Dunstable offered for sale chain free.

Presented in superb order throughout, this fine family home offers well balanced and versatile accommodation spaciously arranged over two floors. The ground floor features fitted kitchen with breakfast bar, extended living / dining room, separate reception room and a downstairs shower room. Upstairs are three good size bedrooms and stylish family bathroom.

Goldstone Crescent is located in the sought after East side of Dunstable providing easy access to local amenities, the town centre, M1 Junction 11, the Luton-Dunstable Busway system as well as offering an excellent choice of schooling for all ages.

Agent Note

The property is owned by a relative of a Country Properties member of staff.

- Chain Free
- Extend 3 Bedroom Semi Detached Home.
- Two Reception Rooms
- Two Bathrooms
- Driveway With Off-Street Parking
- 1.3 Miles to Dunstable Town Centre (as per Google maps)
- 2.3 miles, 8 minute drive to Leagrave train station (as per Google maps)