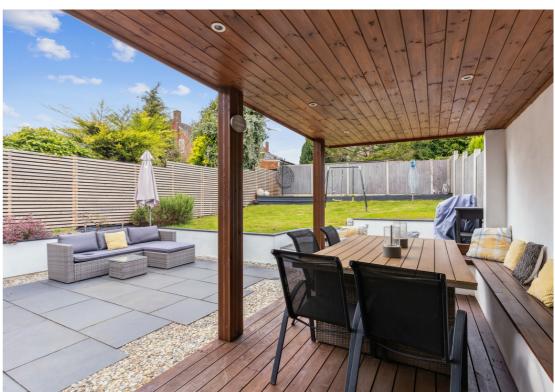

Outside is a wonderfully private and enclosed rear garden with entertaining patio and bespoke built pagoda, raised boarders and lawn. To the front is a paved driveway providing off road parking and useful store.