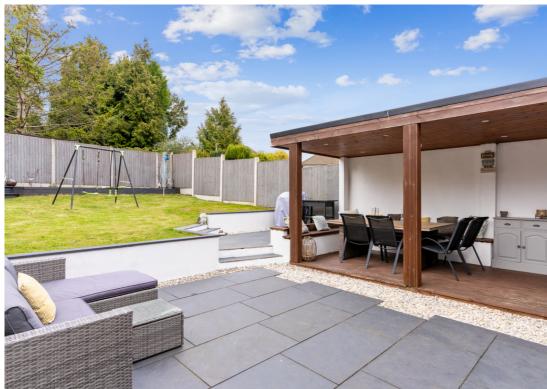

Outside is a wonderfully private and enclosed rear garden with entertaining patio and bespoke built pagoda, raised boarders and lawn. To the front is a paved driveway providing off road parking and useful store.