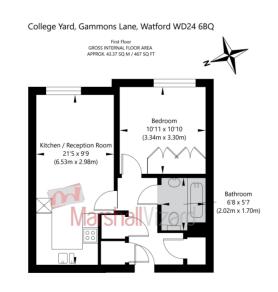

APPROXIMATE GROSS INTERNAL FLOOR AREA 43.37 SQ M / 467 SQ FT
THIS FLOOR PLAN IS FOR ILLUSTRATIVE PURPOSES ONLY AND
SHOULD BE USED FOR THIS PURPOSE BY PROSPECTIVE APPLICANTS AS ITS NOT TO SCALE.

(c) AMBERSHORE PIX LIMITED / PHOTO - VIDEO - FLOOR PLANS / 0800 999 1577 / WWW.AMBERSHOREPIX.CO.UK

# Open Plan Reception Room/Kitchen

2.98m x 6.53m (9' 9" x 21' 5")

## Reception Room:-

radiator, window to courtyard garden.

## **Bedroom**

3.30m x 3.34m (10' 10" x 10' 11") Amtico wood effect flooring, fitted wardrobes, wall lights, radiator window to courtyard garden.

### **Bathroom**

1.70m x 2.02m (5' 7" x 6' 8") Tiled flooring, part tiled walls, low level W/C, hand wash basin, mixer taps, bath with panel Amtico wood effect flooring. wall lights, attachment, shaver point, radiator, spotlights, wall light, extractor fan.