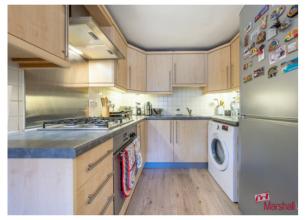

## Kitchen:-

Amtico wood effect flooring, part tiled walls, range of Beech coloured base and wall units, ample work top space, one and a half sink drainer, integrated oven with gas hob and extractor hood, space for washing machine and fridge/freezer