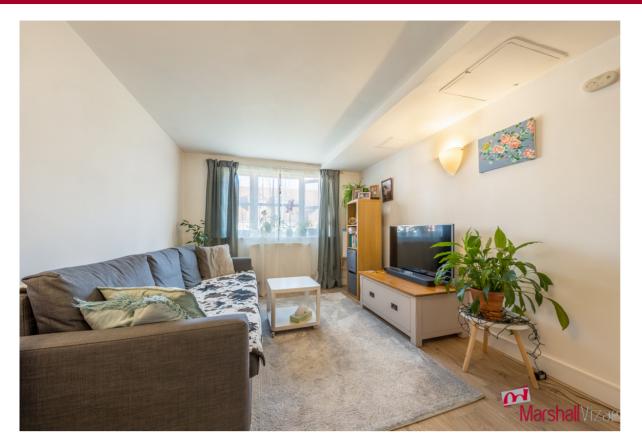

# Open Plan Reception Room/Kitchen

2.98m x 6.53m (9' 9" x 21' 5")

## Reception Room:-

radiator, window to courtyard garden.