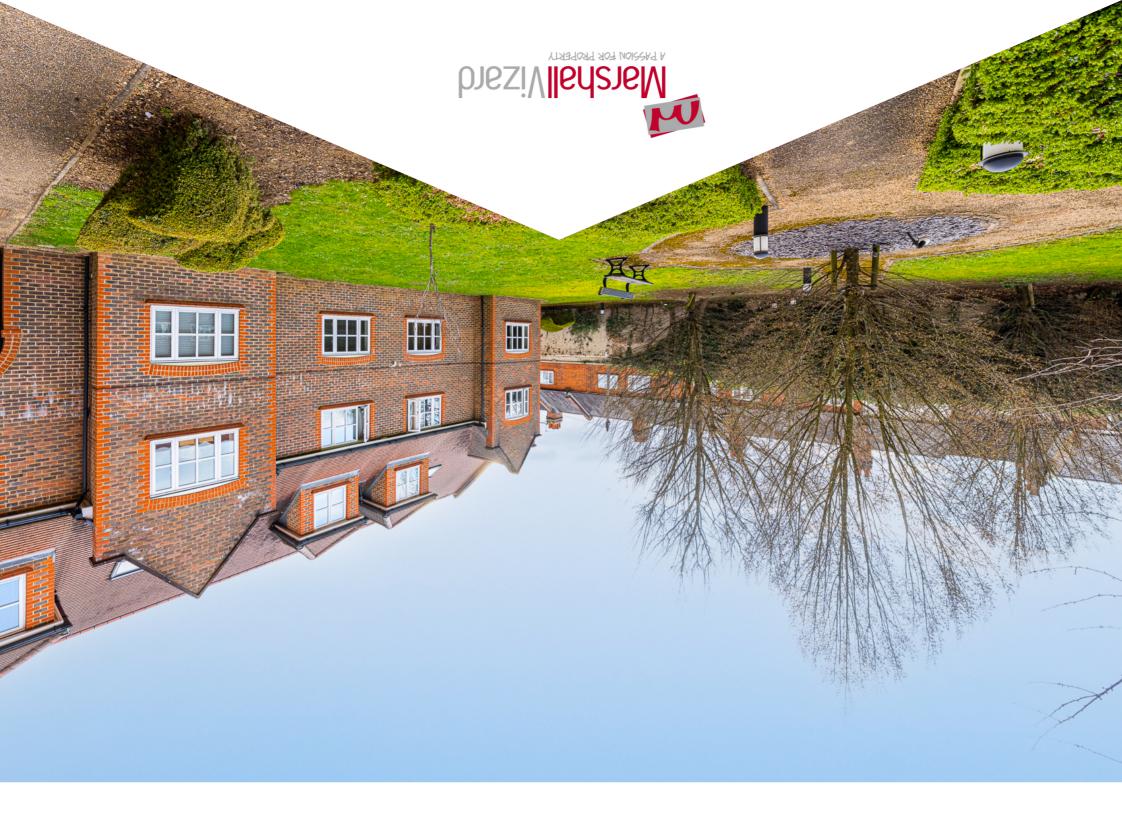

This one bedroom, first floor apartment, is within the grounds of a converted Victorian School House and is a secure gated development, with allocated residents parking, visitors bays and pretty communal gardens. It is in close proximity to Watford Junction Station and local amenities. The apartment has a spacious entrance hall, open plan reception room/kitchen, double bedroom with fitted wardrobes, a modern bathroom, gas central heating and is situated within well maintained communal gardens. The property comes to the market chain free.