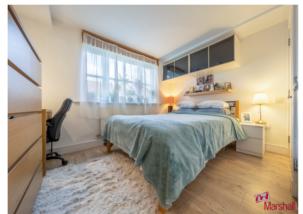

## **Bedroom**

3.30m x 3.34m (10' 10" x 10' 11") Amtico wood effect flooring, fitted wardrobes, wall lights, radiator window to courtyard garden.