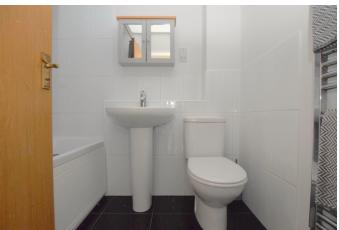

Upstairs there are two well-presented double bedrooms, with the bedroom to the front of the home benefiting from a built-in storage/airing cupboard. The second bedroom is carpeted and has a large double glazed window enjoying views over the rear garden. The accommodation in this delightful home is completed by a fully tiled bathroom, comprising of a white three-piece suite with a shower over the bath. There is also a good size loft which will provide extra storage, and this can be accessed via the landing.