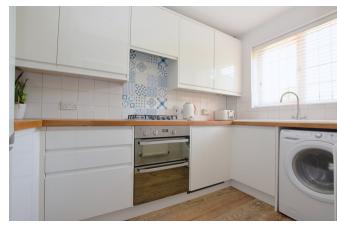

The property commences with an entrance hall, where you will find tasteful wood effect flooring which continues throughout the ground floor accommodation. Located at the front of the home is a modern kitchen comprising of a range of high gloss units in white, with oak worktops and integrated appliances including an oven, gas hob and dishwasher. There is also space provided for free standing appliances such as a washing machine and a fridge freezer, whilst a double-glazed window ensures the room is light and bright. Continuing through to the rear of the property will lead you to a generous living room, where you will find ample space for a dining table and chairs, as well as a good size sofa. A set of French doors will open to the rear garden and an additional benefit includes a large built in storage cupboard.