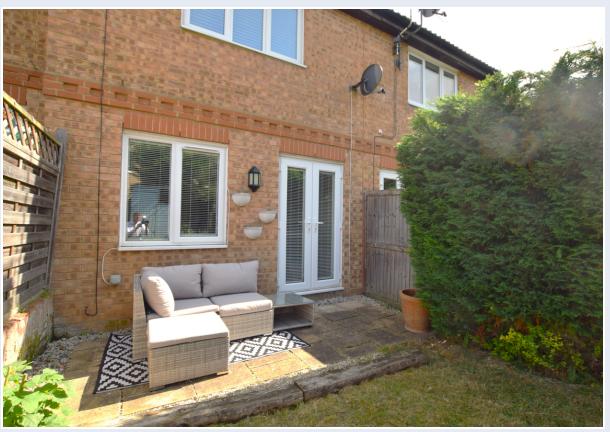

Outside and to the rear of the home is a well maintained, sunny rear garden. Although mostly laid to lawn, there is also a paved patio area for garden furniture, enjoying the late evening sun. A garden shed to the rear will provide additional storage, whilst to the side of the property you will find two allocated off road parking spaces.