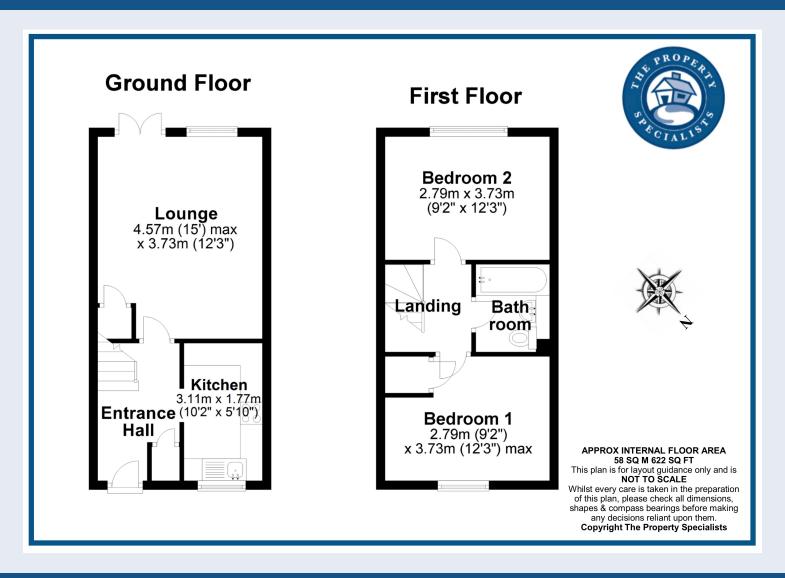

The property commences with an entrance hall, where you will find tasteful wood effect flooring which continues throughout the ground floor accommodation. Located at the front of the home is a modern kitchen comprising of a range of high gloss units in white, with oak worktops and integrated appliances including an oven, gas hob and dishwasher. There is also space provided for free standing appliances such as a washing machine and a fridge freezer, whilst a double-glazed window ensures the room is light and bright. Continuing through to the rear of the property will lead you to a generous living room, where you will find ample space for a dining table and chairs, as well as a good size sofa. A set of French doors will open to the rear garden and an additional benefit includes a large built in storage cupboard.

Upstairs there are two well-presented double bedrooms, with the bedroom to the front of the home benefiting from a built-in storage/airing cupboard. The second bedroom is carpeted and has a large double glazed window enjoying views over the rear garden. The accommodation in this delightful home is completed by a fully tiled bathroom, comprising of a white three-piece suite with a shower over the bath. There is also a good size loft which will provide extra storage, and this can be accessed via the landing.