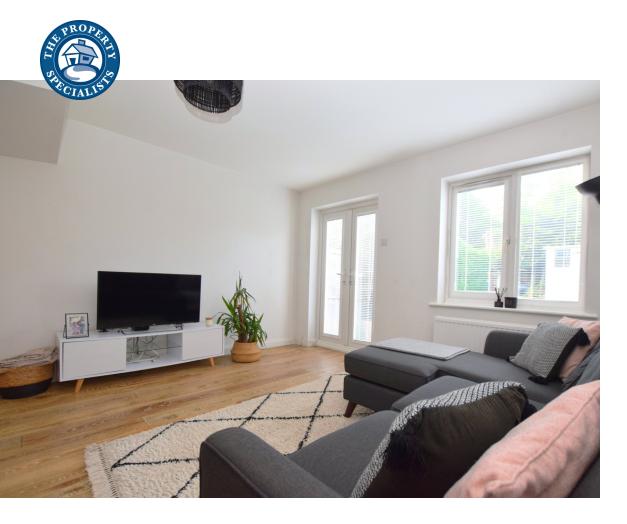

The property commences with an entrance hall, where you will find tasteful wood effect flooring which continues throughout the ground floor accommodation. Located at the front of the home is a modern kitchen comprising of a range of high gloss units in white, with oak worktops and integrated appliances including an oven, gas hob and dishwasher. There is also space provided for free standing appliances such as a washing machine and a fridge freezer, whilst a double-glazed window ensures the room is light and bright. Continuing through to the rear of the property will lead you to a generous living room, where you will find ample space for a dining table and chairs, as well as a good size sofa. A set of French doors will open to the rear garden and an additional benefit includes a large built in storage cupboard.