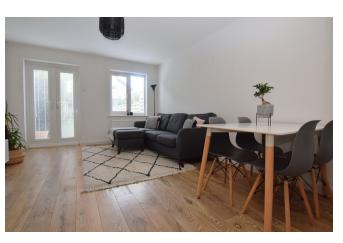

The property commences with an entrance hall, where you will find tasteful wood effect flooring which continues throughout the ground floor accommodation. Located at the front of the home is a modern kitchen comprising of a range of high gloss units in white, with oak worktops and integrated appliances including an oven, gas hob and dishwasher. There is also space provided for free standing appliances such as a washing machine and a fridge freezer, whilst a double-glazed window ensures the room is light and bright. Continuing through to the rear of the property will lead you to a generous living room, where you will find ample space for a dining table and chairs, as well as a good size sofa. A set of French doors will open to the rear garden and an additional benefit includes a large built in storage cupboard.