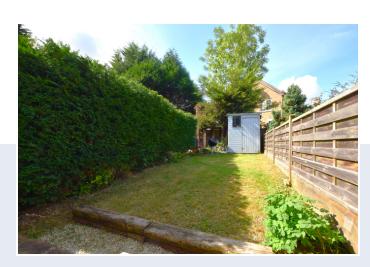

Outside and to the rear of the home is a well maintained, sunny rear garden. Although mostly laid to lawn, there is also a paved patio area for garden furniture, enjoying the late evening sun. A garden shed to the rear will provide additional storage, whilst to the side of the property you will find two allocated off road parking spaces.