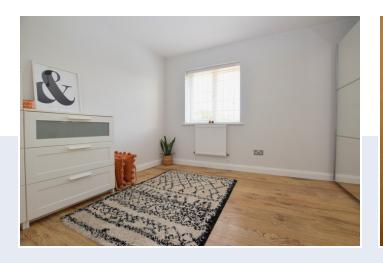

Upstairs there are two well-presented double bedrooms, with the bedroom to the front of the home benefiting from a built-in storage/airing cupboard. The second bedroom is carpeted and has a large double glazed window enjoying views over the rear garden. The accommodation in this delightful home is completed by a fully tiled bathroom, comprising of a white three-piece suite with a shower over the bath. There is also a good size loft which will provide extra storage, and this can be accessed via the landing.