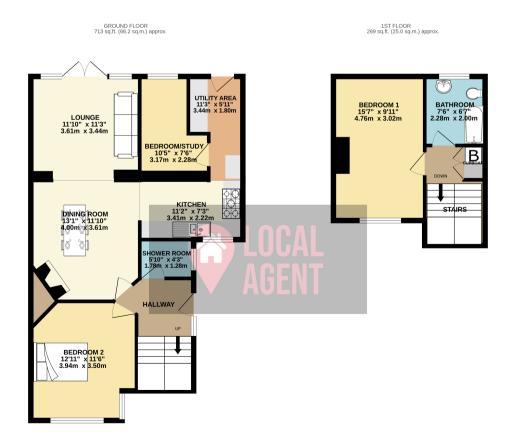

## **Description**

Watch the video tour! Guide Price £475,000-£500,000

Located in the popular West Dartford, you will find this well presented extended Three Bedroom Semi Detached House For Sale. Upstairs has a large bedroom and a bathroom (originally another bedroom but could be easily converted back if more bedrooms required) On the ground the house has been extended to the rear and to the side creating a great sized open plan dining room and lounge and L-Shape Kitchen leading to Utility area and ground floor third bedroom/study. The ground floor also benefits from a spacious bedroom to the front and ground shower room. Externally you will find an easy to maintain garden to the rear and a generous driveway to the front. Use our online diary to request your viewing.