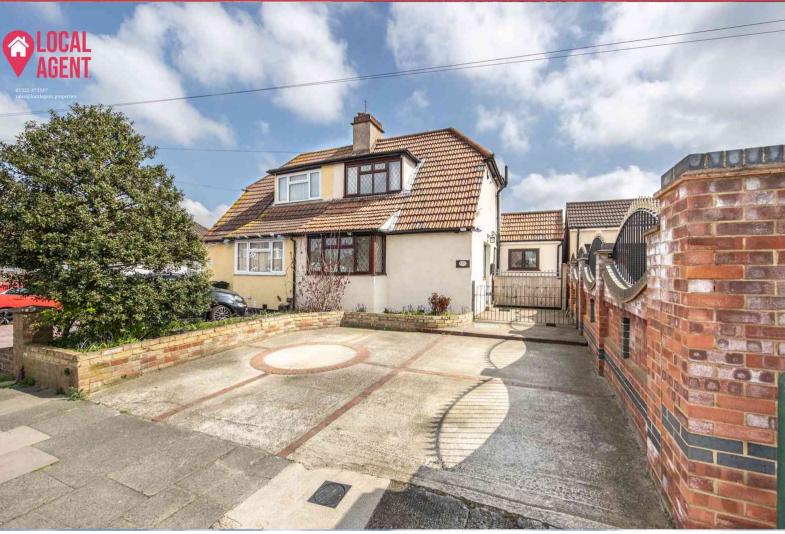

## **Description**

Watch the video tour! Guide Price £475,000-£500,000

Located in the popular West Dartford, you will find this well presented extended Three Bedroom Semi Detached House For Sale. Upstairs has a large bedroom and a bathroom (originally another bedroom but could be easily converted back if more bedrooms required) On the ground the house has been extended to the rear and to the side creating a great sized open plan dining room and lounge and L-Shape Kitchen leading to Utility area and ground floor third bedroom/study. The ground floor also benefits from a spacious bedroom to the front and ground shower room. Externally you will find an easy to maintain garden to the rear and a generous driveway to the front. Use our online diary to request your viewing.