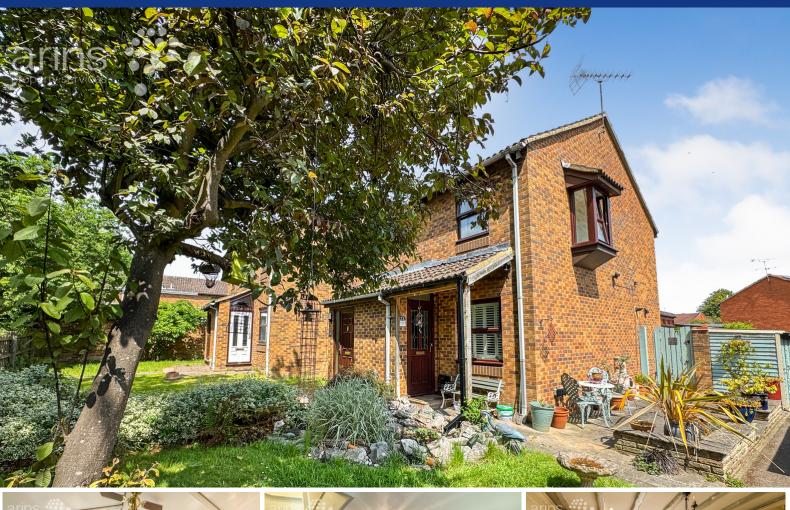

## Harrington Close, Lower Earley, Reading, Berkshire. RG6 3BU.

## **OIEO £350,000 Freehold**

- Immaculately presented two-bedroom end-terrace
  home
- Located in a quiet cul-de-sac with views over Laurel Park
- Modern kitchen opening into a conservatory
- Spacious living room and entrance porch
- Two well-sized bedrooms and a refitted bathroom
- Low-maintenance rear garden with summer house/shed
- Attractive front/side garden with pond and park views
- Garage to the rear with parking in front
- Walking distance to shops, schools, and amenities
- Excellent transport links to A329, M4, and town centre