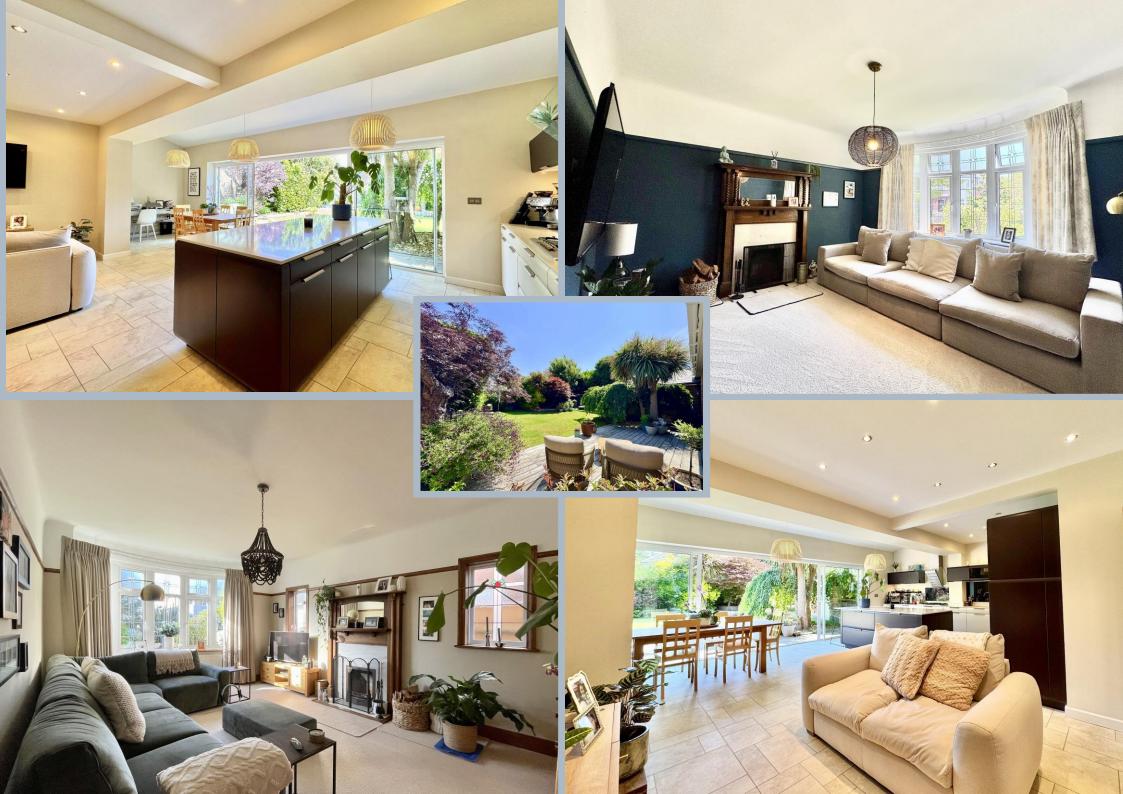

Upon entering the property through an enclosed porch with a beautiful stained-glass door, you are welcomed by an attractive hallway providing access to all ground floor accommodation, with stairs rising to the first floor. The property boasts both a sitting room and a living room—the sitting room overlooks the charming front garden and benefits from an inset fire with a decorative surround and a curved bay window. The spacious living room enjoys a dual aspect, featuring another curved bay window and a striking fireplace. To the rear of the property, a fantastic open-plan kitchen, dining, and living area creates a superb space for modern family living. A sliding door opens onto the rear garden, seamlessly blending indoor and outdoor living. The luxury kitchen is fitted with an extensive range of base and eye-level units, contrasting work surfaces, a central island with a breakfast bar, and integrated appliances, with space for an American-style fridge/freezer. There is ample space for a large dining table, a study area, and a further seating area. A separate utility room offers additional practicality, with access to the side of the property. Completing the ground floor accommodation is a cloakroom fitted with a WC and washbasin.

The beautifully landscaped rear garden offers a high degree of privacy, featuring a large decked area, a level lawn, and mature hedge borders with tropical palms. Two additional seating areas provide perfect spaces for outdoor relaxation and entertaining. To the front, a spacious driveway provides ample off-road parking, with double doors leading to the garage, offering useful storage space. A single rear door from the garage provides direct access to the garden.