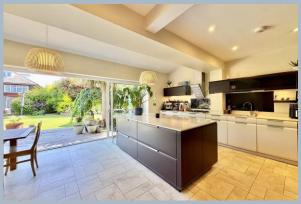

Upon entering the property through an enclosed porch with a beautiful stained-glass door, you are welcomed by an attractive hallway providing access to all ground floor accommodation, with stairs rising to the first floor. The property boasts both a sitting room and a living room—the sitting room overlooks the charming front garden and benefits from an inset fire with a decorative surround and a curved bay window. The spacious living room enjoys a dual aspect, featuring another curved bay window and a striking fireplace. To the rear of the property, a fantastic open-plan kitchen, dining, and living area creates a superb space for modern family living. A sliding door opens onto the rear garden, seamlessly blending indoor and outdoor living. The luxury kitchen is fitted with an extensive range of base and eye-level units, contrasting work surfaces, a central island with a breakfast bar, and integrated appliances, with space for an American-style fridge/freezer. There is ample space for a large dining table, a study area, and a further seating area. A separate utility room offers additional practicality, with access to the side of the property. Completing the ground floor accommodation is a cloakroom fitted with a WC and washbasin.