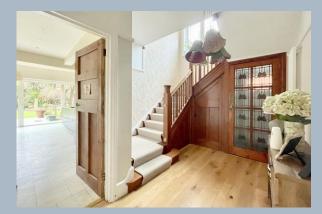

Upon entering the property through an enclosed porch with a beautiful stained-glass door, you are welcomed by an attractive hallway providing access to all ground floor accommodation, with stairs rising to the first floor. The property boasts both a sitting room and a living room—the sitting room overlooks the charming front garden and benefits from an inset fire with a decorative surround and a curved bay window. The spacious living room enjoys a dual aspect, featuring another curved bay window and a striking fireplace. To the rear of the property, a fantastic open-plan kitchen, dining, and living area creates a superb space for modern family living. A sliding door opens onto the rear garden, seamlessly blending indoor and outdoor living. The luxury kitchen is fitted with an extensive range of base and eye-level units, contrasting work surfaces, a central island with a breakfast bar, and integrated appliances, with space for an American-style fridge/freezer. There is ample space for a large dining table, a study area, and a further seating area. A separate utility room offers additional practicality, with access to the side of the property. Completing the ground floor accommodation is a cloakroom fitted with a WC and washbasin.