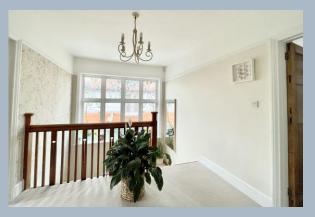

Upon entering the property through an enclosed porch with a beautiful stained-glass door, you are welcomed by an attractive hallway providing access to all ground floor accommodation, with stairs rising to the first floor. The property boasts both a sitting room and a living room—the sitting room overlooks the charming front garden and benefits from an inset fire with a decorative surround and a curved bay window. The spacious living room enjoys a dual aspect, featuring another curved bay window and a striking fireplace. To the rear of the property, a fantastic open-plan kitchen, dining, and living area creates a superb space for modern family living. A sliding door opens onto the rear garden, seamlessly blending indoor and outdoor living. The luxury kitchen is fitted with an extensive range of base and eye-level units, contrasting work surfaces, a central island with a breakfast bar, and integrated appliances, with space for an American-style fridge/freezer. There is ample space for a large dining table, a study area, and a further seating area. A separate utility room offers additional practicality, with access to the side of the property. Completing the ground floor accommodation is a cloakroom fitted with a WC and washbasin.