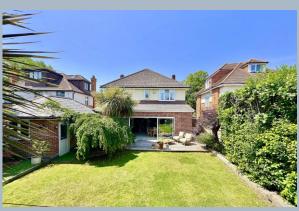

The beautifully landscaped rear garden offers a high degree of privacy, featuring a large decked area, a level lawn, and mature hedge borders with tropical palms. Two additional seating areas provide perfect spaces for outdoor relaxation and entertaining. To the front, a spacious driveway provides ample off-road parking, with double doors leading to the garage, offering useful storage space. A single rear door from the garage provides direct access to the garden.