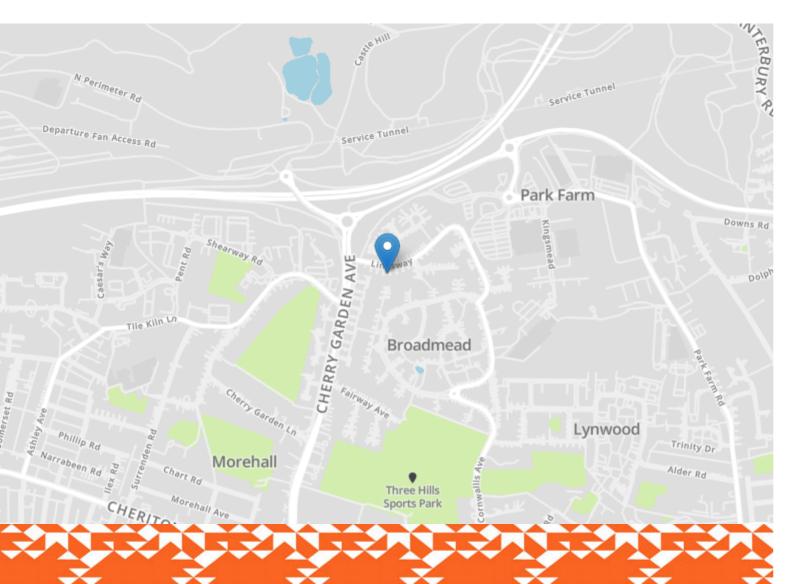

# 9a Linksway

Folkestone CT19 5LW

## £400,000 FREEHOLD

FOR SALE WITH BURNAP + ABEL... Burnap + Abel are delighted to offer this newly built four bedroom detached home, situated in the popular residential location of Linksway in Folkestone. The property is been finish to a very high standard is located just a short walk from Folkestone West Train Station and other local amenities. The accommodation comprises lounge with bi-folding doors to the rear garden, open plan kitchen/diner with integrated kitchen appliances, downstairs cloakroom/W.C, study, four bedrooms, family bathroom and en-suite shower room to the master bedroom. Additional benefits include off road parking on a resin bound driveway, private rear garden and no onward chain. For your chance to view call sole agent Burnap + Abel now on 01303 258590.