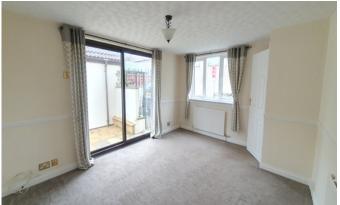

# £375,000 Freehold

Offered to the market with no onward chain, is this well proportioned three bedroom property, located in a desirable road in Cheddar. The property benefits from three bedrooms, family bathroom and shower room, courtyard garden, garage and ample living space. Entering the property into the hallway you have access into the living room and the kitchen, with stairs leading to the first floor. The living room is a large front and side aspect room with sliding doors opening to the courtyard and a large front aspect window. The Kitchen is a light and airy dual aspect room with space for white appliances, dining room table and a dresser. The kitchen is fitted with a selection of wall and base units. There is a rear utility room with space for appliances and access from the utility to the rear courtyard. The ground floor is completed with a rear aspect shower room which is fitted with a corner shower, WC, basin and has access into a large under stair cupboard.

The first floor houses the bedrooms and the family bathroom. The master bedroom is a large front aspect bedroom and there is a further double bedroom which benefits from a side and a front window. There is a third bedroom at the rear and a family bathroom which benefits from a panelled bath, WC and a basin. The three bedrooms all benefits from being able to see the Mendip hills.