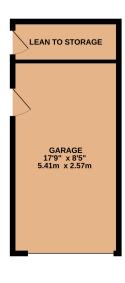

The front of the property benefits from a driveway which provides off street parking for a couple of vehicles and access into the garage through an up and over door which has previously been used as a home office and benefits from lighting and power. The front garden is laid to lawn and is enclosed by stone walling with an electric charging point. The rear garden is enclosed by walling and is laid to patio slabs and is a perfect space to entertain or for al fresco dining.

### GROUND FLOOR