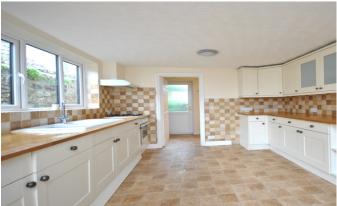

# £375,000 Freehold

Offered to the market with no onward chain, is this well proportioned three bedroom property, located in a desirable road in Cheddar. The property benefits from three bedrooms, family bathroom and shower room, courtyard garden, garage and ample living space. Entering the property into the hallway you have access into the living room and the kitchen, with stairs leading to the first floor. The living room is a large front and side aspect room with sliding doors opening to the courtyard and a large front aspect window. The Kitchen is a light and airy dual aspect room with space for white appliances, dining room table and a dresser. The kitchen is fitted with a selection of wall and base units. There is a rear utility room with space for appliances and access from the utility to the rear courtyard. The ground floor is completed with a rear aspect shower room which is fitted with a corner shower, WC, basin and has access into a large under stair cupboard.