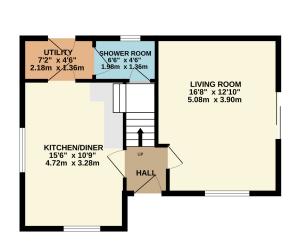

### GROUND FLOOR

#### 1ST FLOOR

White very attempt has been made to ensure the ecuracy of the floorplan contained their, measurements of doors, windown, rooms and any other times are approximate and on responsibility at leave for any enryor, omission or mis-statement. This plan is for illustrative purposes only and should be used as such by any prospective purchaser. The splan is for illustrative purpose only and should be used as such by any prospective purchaser. The scheduling of the properties of the properties of the such as to their operability or efficiency can be given. Made with Meropic ©202 is