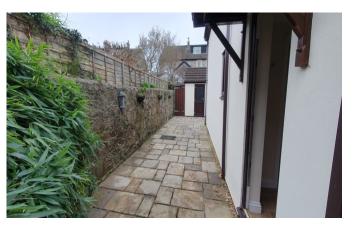

The front of the property benefits from a driveway which provides off street parking for a couple of vehicles and access into the garage through an up and over door which has previously been used as a home office and benefits from lighting and power. The front garden is laid to lawn and is enclosed by stone walling with an electric charging point. The rear garden is enclosed by walling and is laid to patio slabs and is a perfect space to entertain or for al fresco dining.