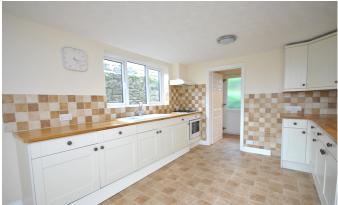

# £375,000 Freehold

Offered to the market with no onward chain, is this well proportioned three bedroom property, located in a desirable road in Cheddar. The property benefits from three bedrooms, family bathroom and shower room, courtyard garden, garage and ample living space. Entering the property into the hallway you have access into the living room and the kitchen, with stairs leading to the first floor. The living room is a large front and side aspect room with sliding doors opening to the courtyard and a large front aspect window. The Kitchen is a light and airy dual aspect room with space for white appliances, dining room table and a dresser. The kitchen is fitted with a selection of wall and base units. There is a rear utility room with space for appliances and access from the utility to the rear courtyard. The ground floor is completed with a rear aspect shower room which is fitted with a corner shower, WC, basin and has access into a large under stair cupboard.