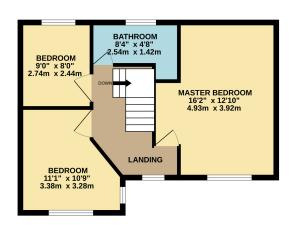

# £375,000 Freehold

Offered to the market with no onward chain, is this well proportioned three bedroom property, located in a desirable road in Cheddar. The property benefits from three bedrooms, family bathroom and shower room, courtyard garden, garage and ample living space. Entering the property into the hallway you have access into the living room and the kitchen, with stairs leading to the first floor. The living room is a large front and side aspect room with sliding doors opening to the courtyard and a large front aspect window. The Kitchen is a light and airy dual aspect room with space for white appliances, dining room table and a dresser. The kitchen is fitted with a selection of wall and base units. There is a rear utility room with space for appliances and access from the utility to the rear courtyard. The ground floor is completed with a rear aspect shower room which is fitted with a corner shower, WC, basin and has access into a large under stair cupboard.

The first floor houses the bedrooms and the family bathroom. The master bedroom is a large front aspect bedroom and there is a further double bedroom which benefits from a side and a front window. There is a third bedroom at the rear and a family bathroom which benefits from a panelled bath, WC and a basin. The three bedrooms all benefits from being able to see the Mendip hills.

#### 1ST FLOOR

White very attempt has been made to ensure the ecuracy of the floorplan contained their, measurements of doors, windown, rooms and any other times are approximate and on responsibility at leave for any enryor, omission or mis-statement. This plan is for illustrative purposes only and should be used as such by any prospective purchaser. The splan is for illustrative purpose only and should be used as such by any prospective purchaser. The scheduling of the properties of the properties of the such as to their operability or efficiency can be given. Made with Meropic ©202 is