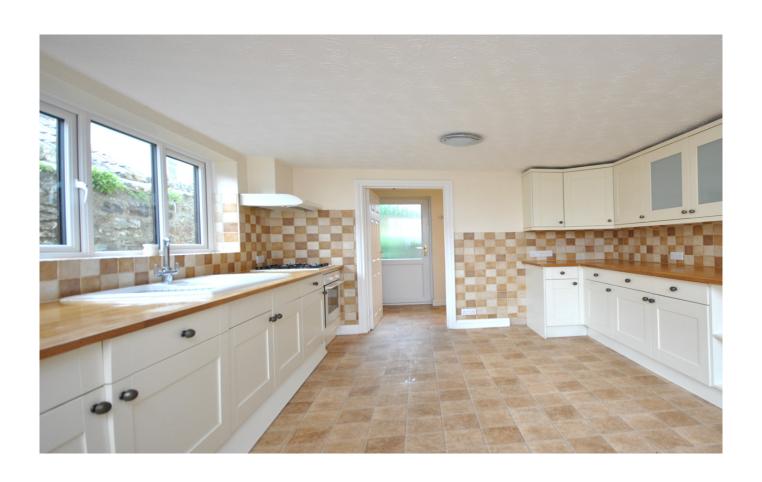

# £375,000 Freehold

Offered to the market with no onward chain, is this well proportioned three bedroom property, located in a desirable road in Cheddar. The property benefits from three bedrooms, family bathroom and shower room, courtyard garden, garage and ample living space. Entering the property into the hallway you have access into the living room and the kitchen, with stairs leading to the first floor. The living room is a large front and side aspect room with sliding doors opening to the courtyard and a large front aspect window. The Kitchen is a light and airy dual aspect room with space for white appliances, dining room table and a dresser. The kitchen is fitted with a selection of wall and base units. There is a rear utility room with space for appliances and access from the utility to the rear courtyard. The ground floor is completed with a rear aspect shower room which is fitted with a corner shower, WC, basin and has access into a large under stair cupboard.