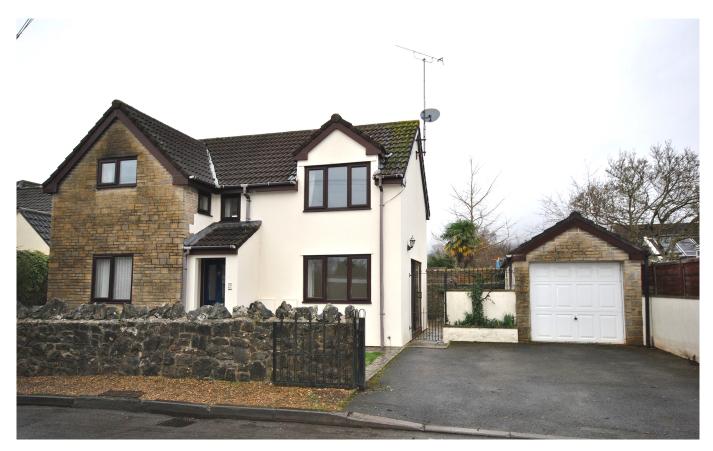

## £375,000 Freehold

Offered to the market with no onward chain, is this well proportioned three bedroom property, located in a desirable road in Cheddar. The property benefits from three bedrooms, family bathroom, shower room, courtyard garden, garage and ample living space.

# £375,000 Freehold

Offered to the market with no onward chain, is this well proportioned three bedroom property, located in a desirable road in Cheddar. The property benefits from three bedrooms, family bathroom and shower room, courtyard garden, garage and ample living space. Entering the property into the hallway you have access into the living room and the kitchen, with stairs leading to the first floor. The living room is a large front and side aspect room with sliding doors opening to the courtyard and a large front aspect window. The Kitchen is a light and airy dual aspect room with space for white appliances, dining room table and a dresser. The kitchen is fitted with a selection of wall and base units. There is a rear utility room with space for appliances and access from the utility to the rear courtyard. The ground floor is completed with a rear aspect shower room which is fitted with a corner shower, WC, basin and has access into a large under stair cupboard.

The front of the property benefits from a driveway which provides off street parking for a couple of vehicles and access into the garage through an up and over door which has previously been used as a home office and benefits from lighting and power. The front garden is laid to lawn and is enclosed by stone walling with an electric charging point. The rear garden is enclosed by walling and is laid to patio slabs and is a perfect space to entertain or for al fresco dining.