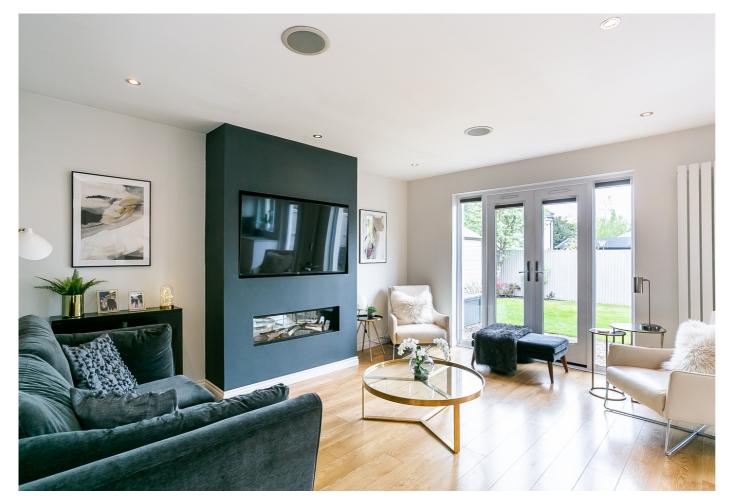

A bright, spacious entrance hall, with a WC, is finished with modern, wood-effect flooring which continues throughout the ground floor. Set to the rear, spanning the entire width of the property, the open-plan kitchen and living room benefits from generous glazing, which opens onto the rear garden. Zoned by a breakfast bar, the kitchen is fitted with streamlined, contemporary units, Corian worktops and under-cupboard LED lighting. Appliances include an integrated double oven, an induction hob, a concealed extractor fan, a fridge/freezer, a washing machine and a dishwasher. The stylish living area features a built-in electric fire and offers a comfortable space, with views across the garden. Set to the front, a dining room has plenty of room for a family-size dining table, whilst a further, versatile room, currently arranged as a sitting room, could alternatively represent a fifth bedroom.