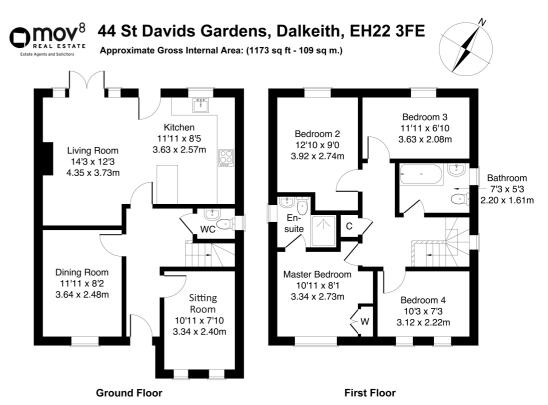

Comprises an entrance hall, open-plan kitchen and living room, dining room, sitting room, four flexible bedrooms, an en-suite shower room, a family bathroom and a ground-floor WC.

Tastefully finished throughout, highlights include a high-quality, integrated kitchen, modem bathrooms and wood-effect flooring throughout the ground floor. In addition, there is a multi-room sound system, spotlighting, HIVE gas central heating, double glazing and good storage, including a loft.

A bright, spacious entrance hall, with a WC, is finished with modern, wood-effect flooring which continues throughout the ground floor. Set to the rear, spanning the entire width of the property, the open-plan kitchen and living room benefits from generous glazing, which opens onto the rear garden. Zoned by a breakfast bar, the kitchen is fitted with streamlined, contemporary units, Corian worktops and under-cupboard LED lighting. Appliances include an integrated double oven, an induction hob, a concealed extractor fan, a fridge/freezer, a washing machine and a dishwasher. The stylish living area features a built-in electric fire and offers a comfortable space, with views across the garden. Set to the front, a dining room has plenty of room for a family-size dining table, whilst a further, versatile room, currently arranged as a sitting room, could alternatively represent a fifth bedroom.

Upstairs, the tastefully presented master bedroom is accompanied by integrated wardrobe storage and an en-suite shower room, whilst three further bedrooms offer good-sized, flexible spaces.

Completing the accommodation, a family bathroom comprises a three-piece suite, a shower-over-bath, tiled splash walls and flooring.

A 360 Virtual tour is available online.

Legal Disclaimer: Floor-plan and measurements are for illustrative guidance only, and not intended to form part of any contract.