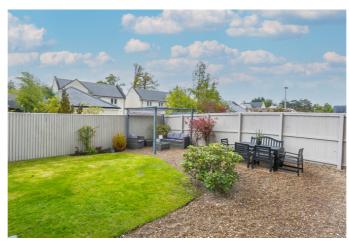

The front garden is laid to lawn, with a driveway, whilst the rear garden includes a lawn, patios and a shed.

The development offers additional, unrestricted, on-street parking and visitor spaces, as well as leafy, well-maintained communal grounds, including a playpark.