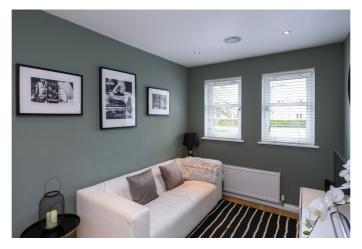

A bright, spacious entrance hall, with a WC, is finished with modern, wood-effect flooring which continues throughout the ground floor. Set to the rear, spanning the entire width of the property, the open-plan kitchen and living room benefits from generous glazing, which opens onto the rear garden. Zoned by a breakfast bar, the kitchen is fitted with streamlined, contemporary units, Corian worktops and under-cupboard LED lighting. Appliances include an integrated double oven, an induction hob, a concealed extractor fan, a fridge/freezer, a washing machine and a dishwasher. The stylish living area features a built-in electric fire and offers a comfortable space, with views across the garden. Set to the front, a dining room has plenty of room for a family-size dining table, whilst a further, versatile room, currently arranged as a sitting room, could alternatively represent a fifth bedroom.