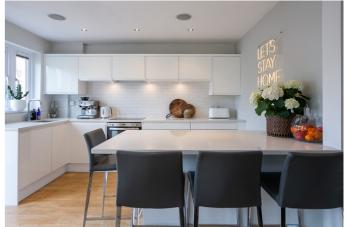

A bright, spacious entrance hall, with a WC, is finished with modern, wood-effect flooring which continues throughout the ground floor. Set to the rear, spanning the entire width of the property, the open-plan kitchen and living room benefits from generous glazing, which opens onto the rear garden. Zoned by a breakfast bar, the kitchen is fitted with streamlined, contemporary units, Corian worktops and under-cupboard LED lighting. Appliances include an integrated double oven, an induction hob, a concealed extractor fan, a fridge/freezer, a washing machine and a dishwasher. The stylish living area features a built-in electric fire and offers a comfortable space, with views across the garden. Set to the front, a dining room has plenty of room for a family-size dining table, whilst a further, versatile room, currently arranged as a sitting room, could alternatively represent a fifth bedroom.