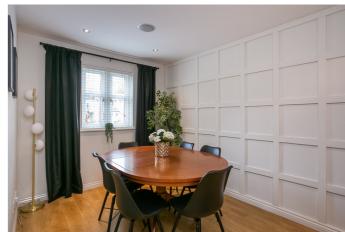

A bright, spacious entrance hall, with a WC, is finished with modern, wood-effect flooring which continues throughout the ground floor. Set to the rear, spanning the entire width of the property, the open-plan kitchen and living room benefits from generous glazing, which opens onto the rear garden. Zoned by a breakfast bar, the kitchen is fitted with streamlined, contemporary units, Corian worktops and under-cupboard LED lighting. Appliances include an integrated double oven, an induction hob, a concealed extractor fan, a fridge/freezer, a washing machine and a dishwasher. The stylish living area features a built-in electric fire and offers a comfortable space, with views across the garden. Set to the front, a dining room has plenty of room for a family-size dining table, whilst a further, versatile room, currently arranged as a sitting room, could alternatively represent a fifth bedroom.