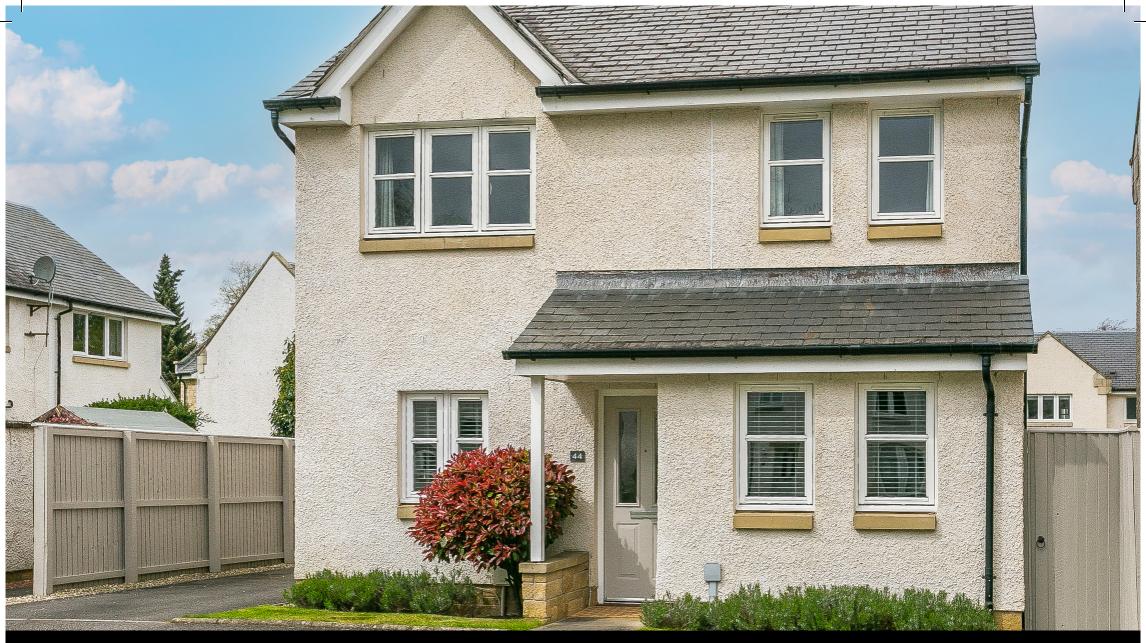

44 Saint Davids Gardens, Eskbank, Dalkeith, Midlothian, EH22 3FE

Immaculately Presented and Spacious, Four-Bedroom, Detached Family Home

Up to date price and viewing info at mov8realestate.com/property

espc rightmove 2 Zoopla

## **Property Description**

Beautifully presented and spacious, four-bedroom, detached family home, with gardens and driveway. Set adjacent to a shared green, in a desirable, leafy development, in the Eskbank residential area, Dalkeith, Midlothian.

The front garden is laid to lawn, with a driveway, whilst the rear garden includes a lawn, patios and a shed.

The development offers additional, unrestricted, on-street parking and visitor spaces, as well as leafy, well-maintained communal grounds, including a playpark.