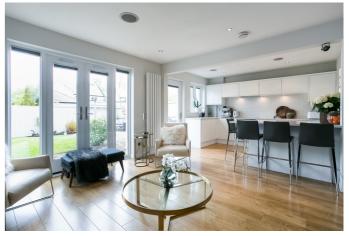

A bright, spacious entrance hall, with a WC, is finished with modern, wood-effect flooring which continues throughout the ground floor. Set to the rear, spanning the entire width of the property, the open-plan kitchen and living room benefits from generous glazing, which opens onto the rear garden. Zoned by a breakfast bar, the kitchen is fitted with streamlined, contemporary units, Corian worktops and under-cupboard LED lighting. Appliances include an integrated double oven, an induction hob, a concealed extractor fan, a fridge/freezer, a washing machine and a dishwasher. The stylish living area features a built-in electric fire and offers a comfortable space, with views across the garden. Set to the front, a dining room has plenty of room for a family-size dining table, whilst a further, versatile room, currently arranged as a sitting room, could alternatively represent a fifth bedroom.