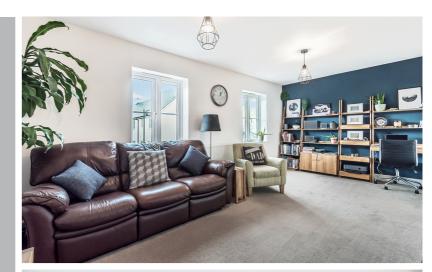

#### Lounge

Max. 18' 7" x 12' 8" (5.66m x 3.86m) Two double glazed windows to the front, radiator.