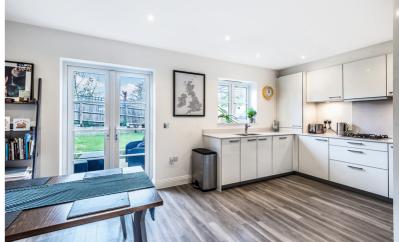

## Kitchen/Diner

18' 7" x 11' 1" (5.66m x 3.38m) A range of base, full-height and wall mounted units with quartz work surfaces over, 1.5 basin stainless steel sink and drainer with mixer tap, integrated split-level oven and gas hob with extractor over, integrated fridge freezer and dishwasher, French doors opening to the garden, gas boiler, double glazed window to the rear with shutters, radiator.