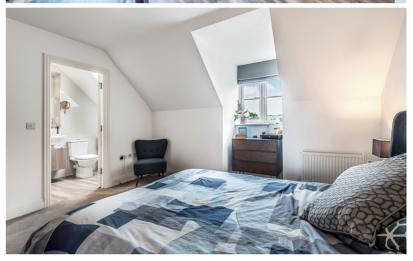

#### Bedroom One

Max. 12' 6" x 11' 5" (3.81m x 3.48m) Fitted

# Ensuite Two

A suite comprising of a shower cubicle, low level WC, wash hand basin, Skylight window, heated towel rail.

#### Ensuite One

A suite comprising of a shower cubicle, low level WC, wash hand basin, Skylight window, heated towel rail.

Bedroom Two

12' 7" x 11' 6" (3.84m x 3.51m) Fitted wardrobes, double glazed window to the front, radiator. Allocated off-road parking spaces for two cars with EV charger, plus visitors parking.