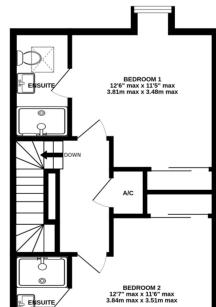

# Second Floor Landing

Access to loft, airing cupboard housing hot water tank, radiator.

#### Bedroom One

Max. 12' 6" x 11' 5" (3.81m x 3.48m) Fitted

# Ensuite Two

A suite comprising of a shower cubicle, low level WC, wash hand basin, Skylight window, heated towel rail.

#### Parking

wardrobes, double glazed window to the rear, radiator.

#### Ensuite One

A suite comprising of a shower cubicle, low level WC, wash hand basin, Skylight window, heated towel rail.

Bedroom Two

12' 7" x 11' 6" (3.84m x 3.51m) Fitted wardrobes, double glazed window to the front, radiator. Allocated off-road parking spaces for two cars with EV charger, plus visitors parking.