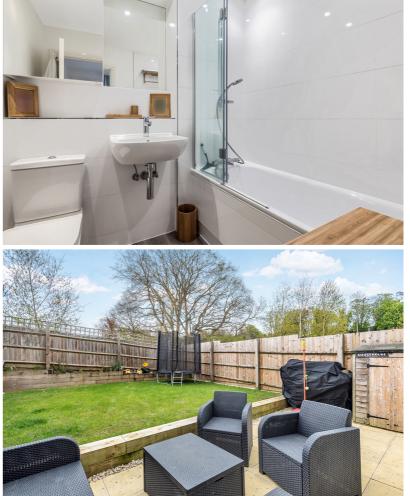

# Bathroom

A suite comprising of a tiled bath with telephone shower mixer attachment, low level WC, wash hand basin, heated towel rail.

Second Floor

#### Rear Garden

Landscaped garden with sleeper-lined flower beds, artificial lawn and patio seating area.