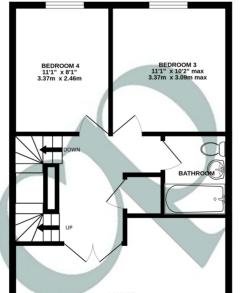

## First Floor

### Landing

Stairs rising to second floor, storage cupboard.

# **Bedroom Three**

11' 1" x 8' 1" (3.38m x 2.46m) Double glazed window to the rear, radiator.

# Bedroom Four

Max. 11' 1" x 10' 2" (3.38m x 3.10m) Double glazed window to the rear, radiator.

# Bathroom

A suite comprising of a tiled bath with telephone shower mixer attachment, low level WC, wash hand basin, heated towel rail.

Second Floor