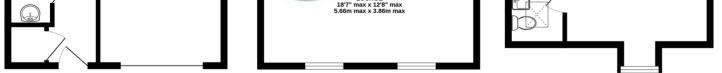

92 84 England, Scotland & Wales

GROUND FLOOR 571 sq.ft. (53.1 sq.m.) approx

properues

# 92iA not2102, 61

Offers in Excess of £550,000 MK42 SGN Ampthill, Bedfordshire,

TOTAL FLOOR AREA : 1629 sq.ft. (151.4 sq.m.) approx.

Whilst every attempt has been made to ensure the accuracy of the floorplan contained here, measurements of doors, windows, rooms and any other items are approximate and no responsibility is taken for any error, omission or mis-statement. This plan is for illustrative purposes only and should be used as such by any prospective purchaser. The services, systems and appliances shown have not been tested and no guarantee as to their operability or efficiency can be given. Made with Metropix ©2024

**Ground Floor** 

## Kitchen/Diner

18' 7" x 11' 1" (5.66m x 3.38m) A range of base, full-height and wall mounted units with quartz work surfaces over, 1.5 basin stainless steel sink and drainer with mixer tap, integrated split-level oven and gas hob with extractor over, integrated fridge freezer and dishwasher, French doors opening to the garden, gas boiler, double glazed window to the rear with shutters, radiator.

## First Floor

#### Lounge

Max. 18' 7" x 12' 8" (5.66m x 3.86m) Two double glazed windows to the front, radiator.