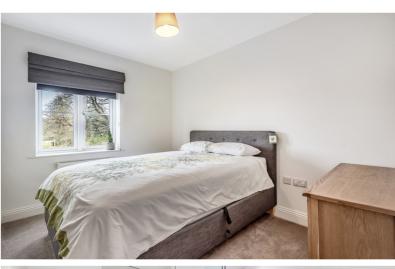

# **Bedroom Three**

11' 1" x 8' 1" (3.38m x 2.46m) Double glazed window to the rear, radiator.

# Bedroom Four

Max. 11' 1" x 10' 2" (3.38m x 3.10m) Double glazed window to the rear, radiator.