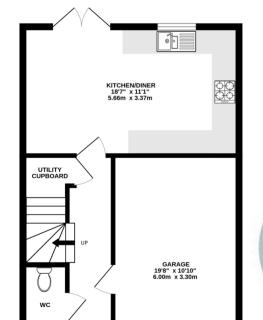

**Ground Floor** 

### **Entrance Hall**

UPVC entrance door to the front, under stairs/utility cupboard plus additional storage cupboard, stairs rising to first floor, radiator.

#### Cloakroom

A suite comprising of a low level WC, wash hand basin.

## Kitchen/Diner

18' 7" x 11' 1" (5.66m x 3.38m) A range of base, full-height and wall mounted units with quartz work surfaces over, 1.5 basin stainless steel sink and drainer with mixer tap, integrated split-level oven and gas hob with extractor over, integrated fridge freezer and dishwasher, French doors opening to the garden, gas boiler, double glazed window to the rear with shutters, radiator.

#### Garage

19' 8" x 10' 10" (5.99m x 3.30m) Integrated garage with up and over door, power and light, door to garden.