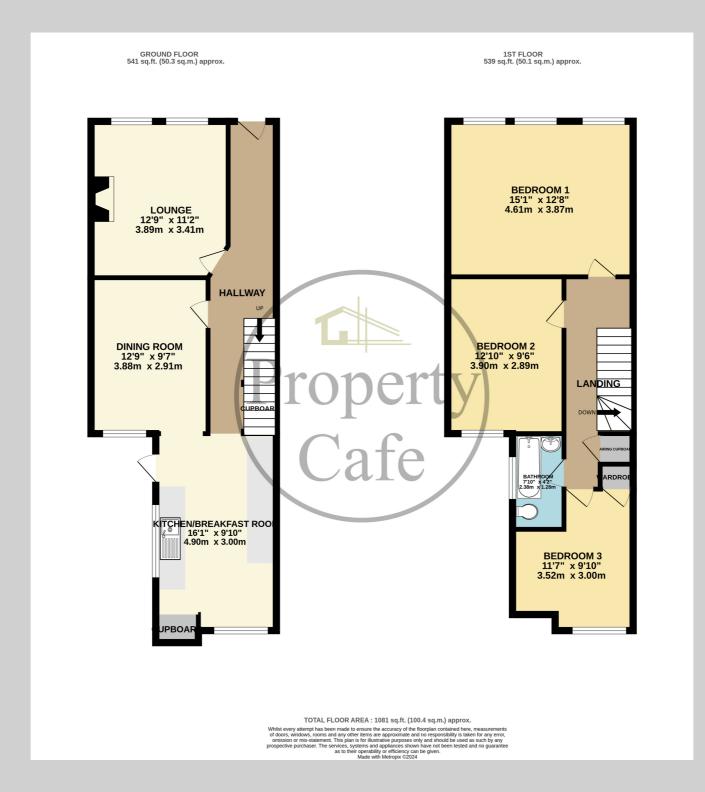

13 Salisbury Road, Bexhill-on-Sea, East Sussex, TN40 2AD Well Presented & Substantial Family Home £285,000

Property Cafe are delighted to present to the market this very spacious and well presented three bedroom family home for sale situated in a popular location just off of the town centre. Accommodation and benefits include; A light & airy entrance hall, giving access to all ground floor rooms and offering under stairs storage; Spacious lounge featuring bay window, fire place and ample space to relax & entertain; Separate dining room giving access directly to the kitchen; Modern fitted kitchen offering an array of cupboard & worktop space. Upstairs comprises of three double bedrooms all well proportioned in size and a modern fitted bathroom consisting of bath & overhead shower, wash basin & WC. Externally the house offers a private rear garden. This property is offered for sale in good condition throughout in a neutral colour scheme, double glazed, gas central heated and offered for sale with no onward chain. We recommend you view a your earliest convenience.

- Mid Terrace House For Sale
- Three Well Proportioned Bedrooms
  - Modern Fitted Bathroom
- Lounge & Separate Dining Room
  - Modern Fitted Kitchen
  - Private Rear Garden

- Well Presented & Neutrally Decorated
  Throughout
- Gas Central Heated & Double Glazed
- Popular Location Close To Town Centre
  - Sold With No Onward Chain
  - Viewing Highly Recommended