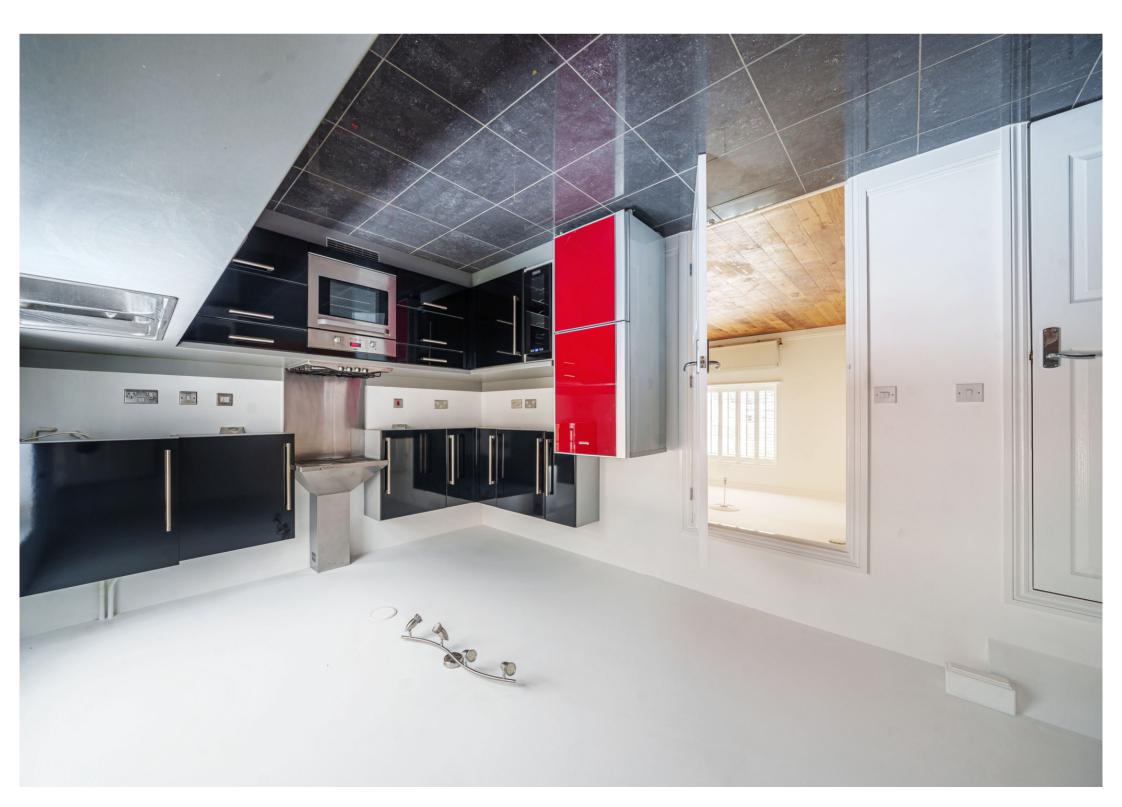

# Kitchen / Dining Room

cloakroom.

Rear Lobby

lobby. window to front. Door to rear Multi-paned double-glazed cupboard. Polished tiled flooring. Radiator. Under stairs storage machine. Integrated wine cooler. and plumbing for washing Integrated dishwasher. Space over. Space for fridge freezer. splashback and extractor hood gas hob with stainless steel tap over. Built in electric oven and drainer unit with swan neck mixer bns Aniz Z. I leets seelnists teenl roll-edged worksurfaces over. Range of wall and base units with ("E '01 x "11 '41) mS1.E x mBB.4

Polished tiled flooring. Door on to rear garden. Radiator. Door in to