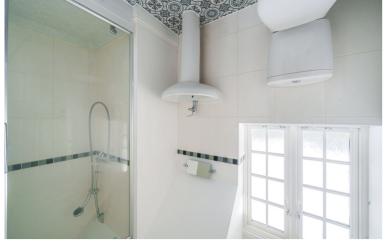

## **En-suite**

Suite comprising low-level WC, pedestal wash hand basin and shower cubicle. Tiled splashbacks. Radiator. Obscured multi-paned double-glazed window to front.