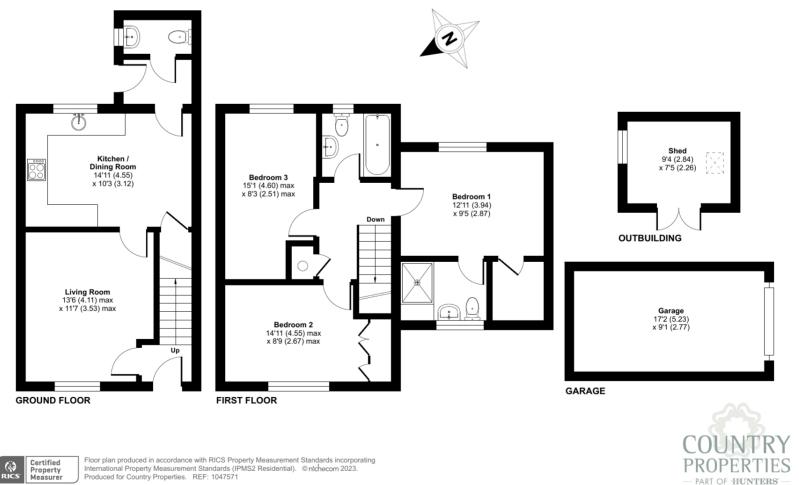

Approximate Area = 989 sq ft / 91.8 sq m Garage = 156 sq ft / 14.4 sq m Outbuilding = 69 sq ft / 6.4 sq m Total = 1214 sq ft / 112.6 sq m For identification only - Not to scale

All measurements are approximate and quoted in metric with imperial equivalents and for general guidance only and whilst every attempt has been made to ensure accuracy, they must not be relied on. The fixtures, fittings and appliances referred to have not been tested and therefore no guarantee can be given and that they are in working order. Internal photographs are reproduced for general information and it must not be inferred that any item shown is included with the property. For a free valuation, contact the numbers listed on the brochure.

# **GROUND FLOOR**

# **FIRST FLOOR**

#### Garage and Parking

Garage with up and over door. Eve storage. Off road parking in front of garage.

#### OUTSIDE