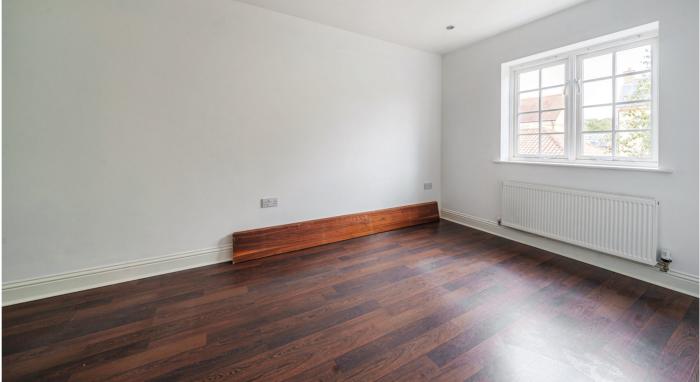

# Bedroom 1

3.94m x 2.87m (12' 11" x 9' 5") Multi-paned double-glazed window to rear. Radiator. Door to en-suite. Walk-in wardrobe with hanging rail.

## Bedroom 3

4.60m x 2.51m (15' 1" x 8' 3") Multi-paned double-glazed window to rear. Radiator. Woodeffect flooring.