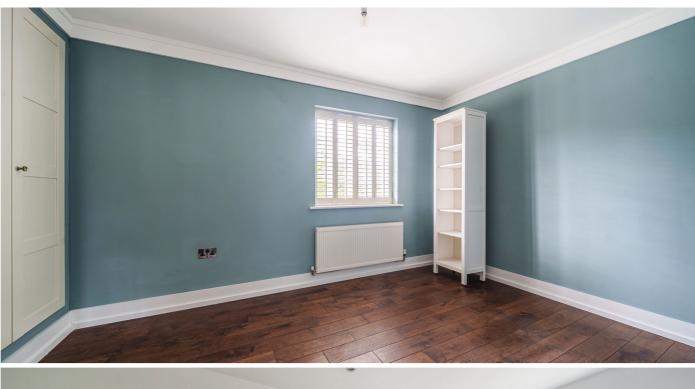

#### Bedroom 2

4.55m x 2.67m (14' 11" x 8' 9") Multi-paned double-glazed window to front with fitted shutters. Radiator. Wood flooring. Built in wardrobes.

## Bedroom 3

4.60m x 2.51m (15' 1" x 8' 3") Multi-paned double-glazed window to rear. Radiator. Woodeffect flooring.