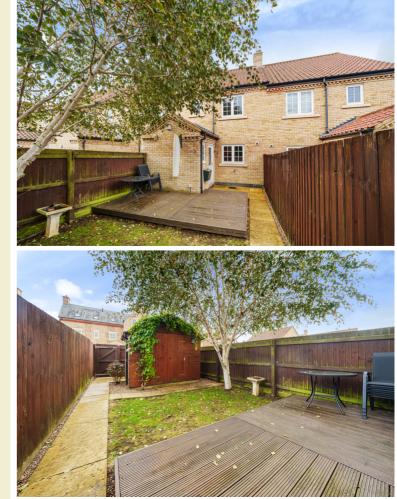

#### **Rear Garden**

Raised decked patio area. Laid to lawn with silver birch tree. Large storage shed with power and light, wooden floor and windows to side to remain. Water tap.