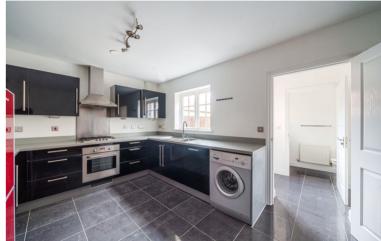

# Kitchen / Dining Room

cloakroom.

Rear Lobby

lobby. window to front. Door to rear Multi-paned double-glazed cupboard. Polished tiled flooring. Radiator. Under stairs storage machine. Integrated wine cooler. and plumbing for washing Integrated dishwasher. Space over. Space for fridge freezer. splashback and extractor hood gas hob with stainless steel tap over. Built in electric oven and drainer unit with swan neck mixer bns Aniz Z. I leets seelnists teenl roll-edged worksurfaces over. Range of wall and base units with ("E '01 x "11 '41) mS1.E x mBB.4