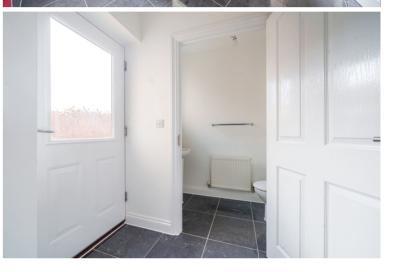

Polished tiled flooring. Door on to rear garden. Radiator. Door in to

# Cloakroom

Low level WC and pedestal wash hand basin with tiled splashback. Obscured multi-paned doubleglazed window to side. Polished tiled flooring.