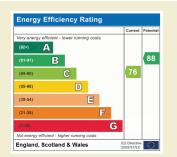

Approximate Area = 989 sq ft / 91.8 sq m Garage = 156 sq ft / 14.4 sq m Outbuilding = 69 sq ft / 6.4 sq m Total = 1214 sq ft / 112.6 sq m For identification only - Not to scale

All measurements are approximate and quoted in metric with imperial equivalents and for general guidance only and whilst every attempt has been made to ensure accuracy, they must not be relied on. The fixtures, fittings and appliances referred to have not been tested and therefore no guarantee can be given and that they are in working order. Internal photographs are reproduced for general information and it must not be inferred that any item shown is included with the property. For a free valuation, contact the numbers listed on the brochure.