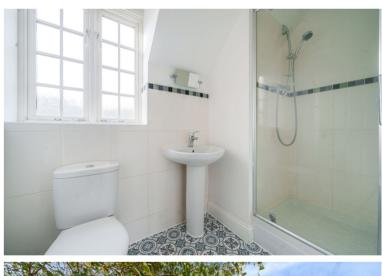

#### Bathroom

Suite comprising panel enclosed bath with shower attachment, pedestal wash hand basin and low level WC. Obscured multipaned double-glazed window to rear. Shaver point. Radiator.