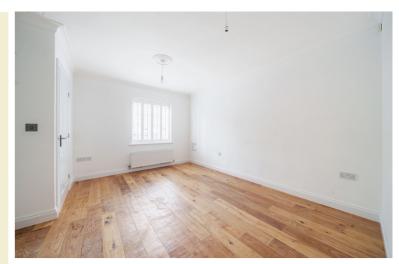

#### əɓunoy

4.11m x 3.53m (13' 6" x 11' 7") Multi-paned double-glazed window to front with fitted shutters. Oak flooring. Radiator. Door in to kitchen/dining room.