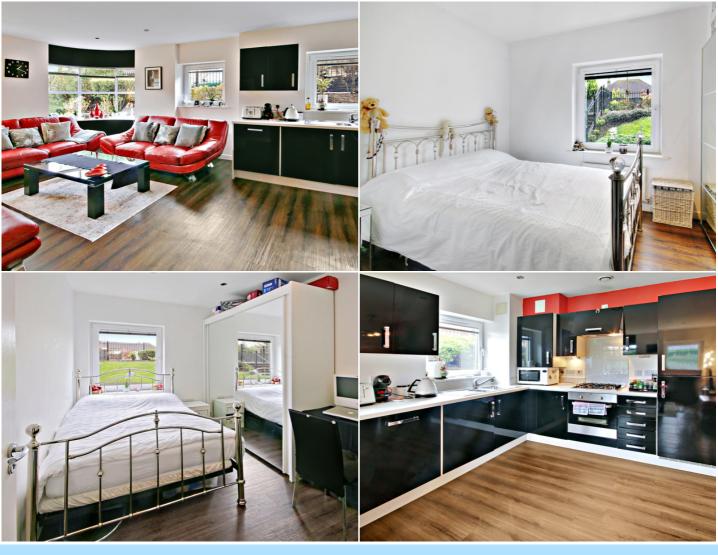

The accommodation consists of a large open-plan kitchen / living space, two double bedrooms, ensuite shower room and main bathroom. The kitchen has been stylishly fitted with a range of base and wall level units and comes complete with integrated dishwasher, electric cooker, gas hob (with extractor above), integrated fridge/freezer and built-in washer dryer. The lounge is bright and airy and has a large, floor-to-ceiling curved feature window.

Both bedrooms easily fit King-size beds, and include floor to ceiling freestanding mirrored wardrobes which are included in the sale. The master bedroom is adjoined by an en-suite shower room, fitted with a low level WC, wash-hand basin, heated towel-rail and corner shower cubicle. Bedroom Two is complimented by the main bathroom, which has been tastefully appointed with a panel-enclosed bath, with shower above, wash-hand basin, heated towel rail and low level WC. Both bathrooms are tiled.