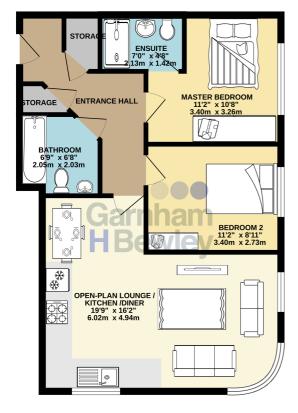

#### Ground Floor Apartment Open Plan Lounge / Kitchen / Diner

19' 9" x 16' 2" (6.02m x 4.93m)

Master Bedroom 11' 2" x 10' 8" (3.40m x 3.25m)

11 2 X 10 6 (3.40111 X 3.2511)

Bedroom Two

11' 2" x 8' 11" (3.40m x 2.72m)

**En-Suite** 7' 0" x 4' 8" (2.13m x 1.42m)

Bathroom 6' 9" x 6' 8" (2.06m x 2.03m)

GROUND FLOOR 639 sq.ft. (59.4 sq.m.) approx.

15 KILN HOUSE - FLOORPLAN TOTAL (FLOOR AREA: 638 93, 01, 654 45 m, m) approx. While were interpret have hare hard to reactive of the hords and contained here. Inscatarsment of door, windows, nootes and any other tens are segurourbate and no responsibility is taken for any encount omission or mis-sections. This pains in our literative purposes any and hould be used as such by any prospective purchaser. This pains in our literative purpose any and hould be used as such by any prospective purchaser. The service, systems and applications: shown have not been tested and no parasete as to the make with Metropic Color year.