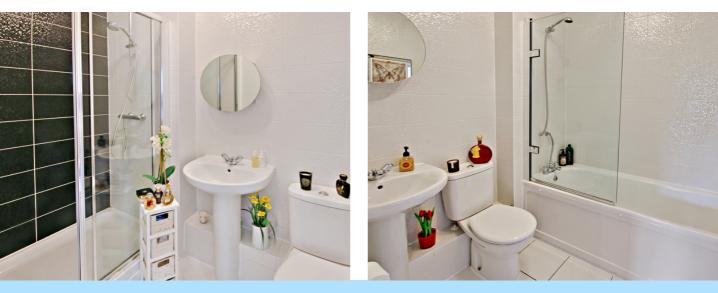

Both bedrooms easily fit King-size beds, and include floor to ceiling freestanding mirrored wardrobes which are included in the sale. The master bedroom is adjoined by an en-suite shower room, fitted with a low level WC, wash-hand basin, heated towel-rail and corner shower cubicle. Bedroom Two is complimented by the main bathroom, which has been tastefully appointed with a panel-enclosed bath, with shower above, wash-hand basin, heated towel rail and low level WC. Both bathrooms are tiled.