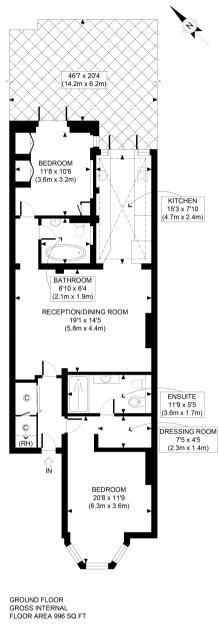

## jaffeproperties <sup>(2)</sup>

173 West End Lane West Hampstead London NW6 2LY

t 020 7624 4443

e info@jaffeproperties.co.uk

w www.jaffeproperties.co.uk

APPROX. GROSS INTERNAL FLOOR AREA 996 SQ FT / 93 SQM Ref: Copyright photoplon Disclaimer: Floor plan measurements are approximate and are for illustrative purposes only. While we do not doubt the floor plan accuracy and completeness, you or your advisors should conduct a careful, independent investigation of the property in respect of monetary valuation