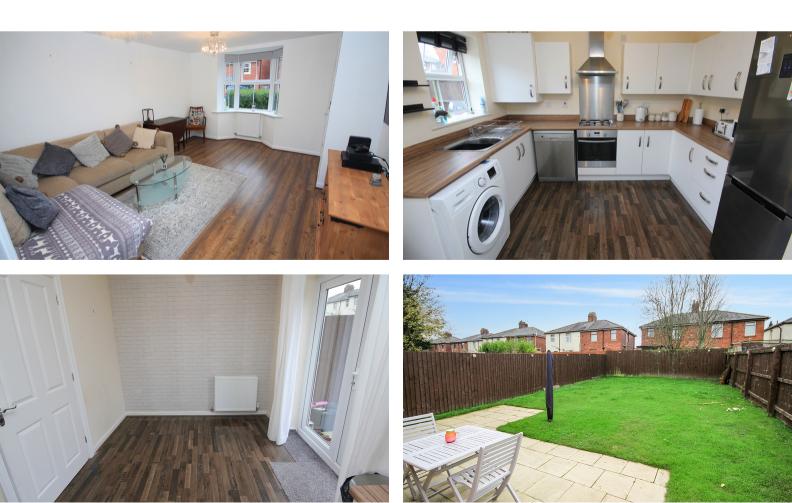

## Cedar Gardens, Newton-le-Willows. WA12 8AD. £175,000 Δ

3 Bed Semi Detached | Bathroom & En Suite | Good Size Rear Garden With Driveway | No Chain |

Tucked away on this incredibly popular development this modern three-bedroom semi-detached house is now available. Cedar Gardens comprises; entrance hallway, w.c, bay fronted living room, modern fitted kitchen/dining room. First floor landing, two double bedrooms and good size third, modern three-piece bathroom and en-suite. Externally have enclosed rear garden with partly flagged area, further gardens to front with driveway. Further benefits include combination boiler, gas central heating system, UPVC double glazing including front door and double patio door from kitchen to garden. Situated close to Newton-Le-Willows high street and benefits from numerous local amenities which include both primary and high schools, local shops, bus routes and walking distance to Newton Train Station. Call now to arrange a viewing 01925 907770