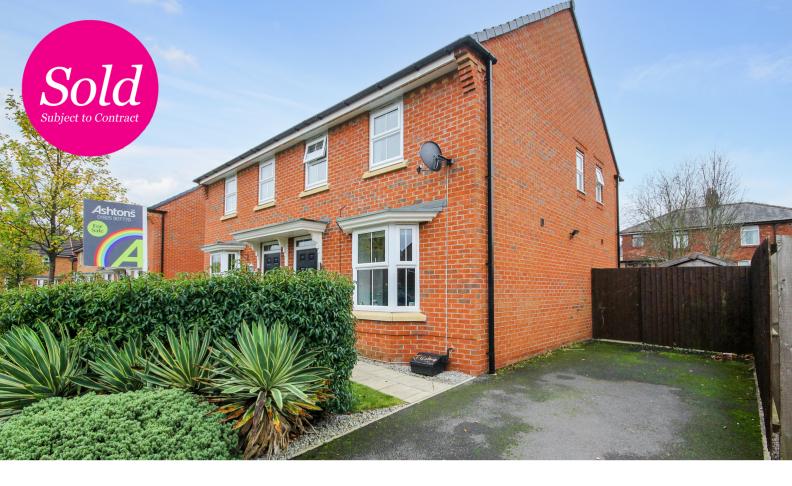

## Cedar Gardens, Newton-le-Willows. WA12 8AD. £175,000 Δ

3 Bed Semi Detached | Bathroom & En Suite | Good Size Rear Garden With Driveway | No Chain |

Tucked away on this incredibly popular development this modern three-bedroom semi-detached house is now available. Cedar Gardens comprises; entrance hallway, w.c, bay fronted living room, modern fitted kitchen/dining room. First floor landing, two double bedrooms and good size third, modern three-piece bathroom and en-suite. Externally have enclosed rear garden with partly flagged area, further gardens to front with driveway. Further benefits include combination boiler, gas central heating system, UPVC double glazing including front door and double patio door from kitchen to garden. Situated close to Newton-Le-Willows high street and benefits from numerous local amenities which include both primary and high schools, local shops, bus routes and walking distance to Newton Train Station. Call now to arrange a viewing 01925 907770