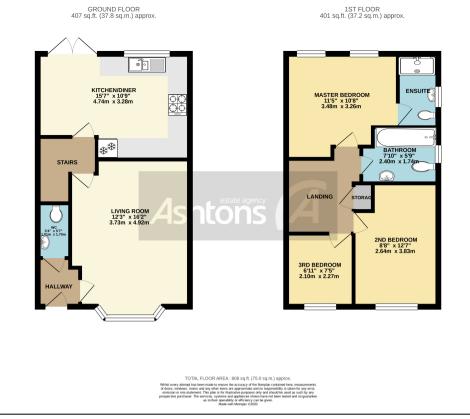

## Cedar Gardens, Newton-le-Willows. WA12 8AD. £175,000 Δ

3 Bed Semi Detached | Bathroom & En Suite | Good Size Rear Garden With Driveway | No Chain |

Tucked away on this incredibly popular development this modern three-bedroom semi-detached house is now available. Cedar Gardens comprises; entrance hallway, w.c, bay fronted living room, modern fitted kitchen/dining room. First floor landing, two double bedrooms and good size third, modern three-piece bathroom and en-suite. Externally have enclosed rear garden with partly flagged area, further gardens to front with driveway. Further benefits include combination boiler, gas central heating system, UPVC double glazing including front door and double patio door from kitchen to garden. Situated close to Newton-Le-Willows high street and benefits from numerous local amenities which include both primary and high schools, local shops, bus routes and walking distance to Newton Train Station. Call now to arrange a viewing 01925 907770