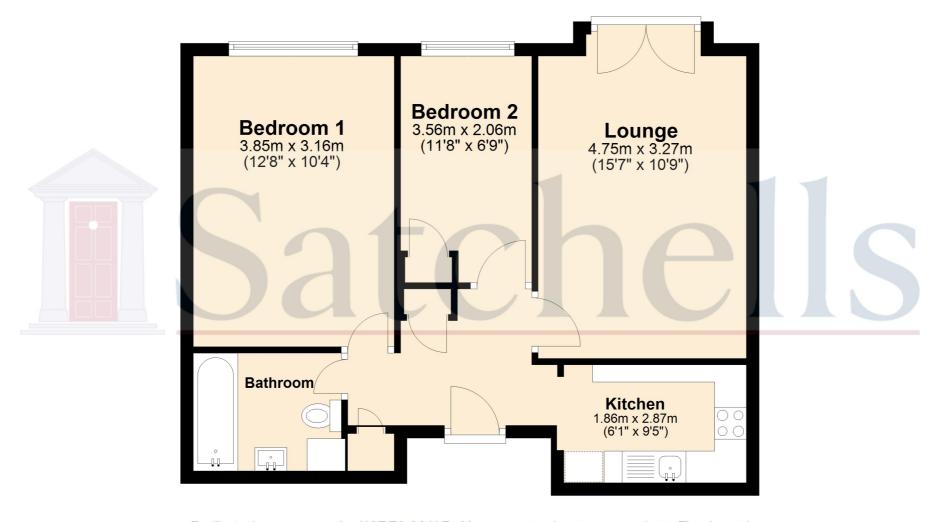

## **Ground Floor**

For illustrative purposes only - NOT TO SCALE - Measurements shown are approximate. The size and position of doors, windows, appliances and other features are approximate.

Plan produced using PlanUp.