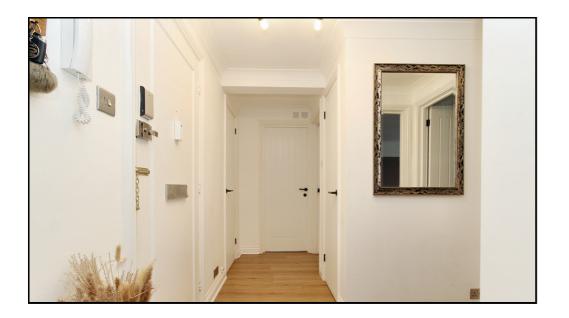

Ground Floor: First Floor: Hallway:

Laminate flooring. Storage cupboard. Cupboard housing hot water tank. Intercom for access.