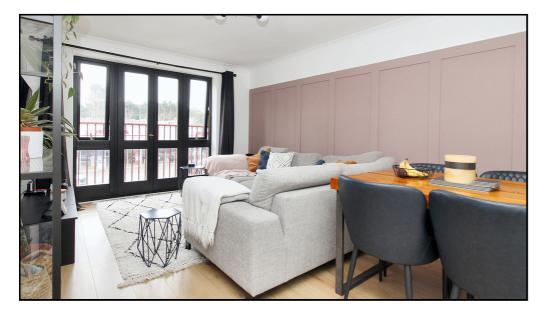

### **Living Room:**

Abt: 10' 9" x 15' 7" (3.28m x 4.75m) Laminate flooring. Panelled feature wall. Juliette balcony to front. Space for dining table.

Kitchen:

Abt: 6' 1" x 9' 5" (1.85m x 2.87m)
Lino flooring. Tiled splashback.
Worktops with wall and base
mounted units. Space for fridge
freezer. Plumbed appliances.
Electric cooker and hob.