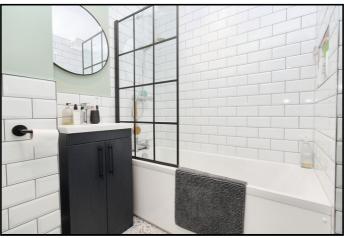

#### Bathroom:

Tiled floor. Part tiled walls. Bath with shower screen. Wall mounted Shower. Sink with vanity unit. WC. Extractor. Heated towel rail.

Outside:

Parking:

One allocated parking space.