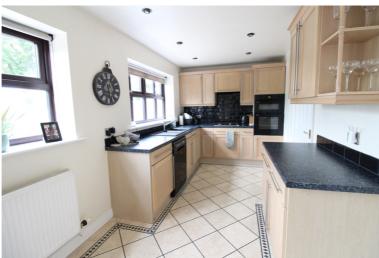

## **FULL DESCRIPTION**

An ideal purchase for the growing family is this well presented four bedroom (master en-suite) detached family home situated on the sought after 'Longacres' development close to the historic literary village of Haworth. The well proportioned accommodation comprises of an entrance hall giving access to a useful cloaks WC. The lounge has a living flame gas coal effect fire in surround, double glazed window to the front, radiator, double doors open into the 27ft long dining kitchen which has a range of base and wall mounted units, integrated appliances to include double oven, hob, dishwasher and fridge, double glazed bi-folding doors lead to the rear garden. There is a separate utility room with plumbing for an automatic washing machine and access to the integral garage. To the first floor there are four good size bedrooms, the master having a modern fitted en-suite shower room with walk-in shower, WC, wash hand basin. The house bathroom completes the internal accommodation having a bath with shower over, WC, wash hand basin. Externally the property has a good size block paved drive to the front providing ample parking and leading to the integral garage, EV charging point. To the rear is a tiered decking area with steps down to a gravelled garden and further decking area with storage shed. Viewing essential to fully appreciate, EPC rating is D.