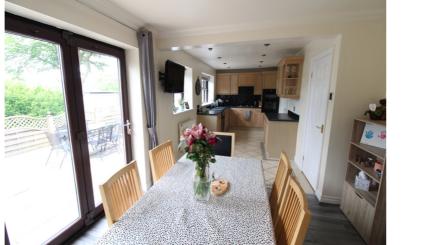

## **FULL DESCRIPTION**

An ideal purchase for the growing family is this well presented four bedroom (master en-suite) detached family home situated on the sought after 'Longacres' development close to the historic literary village of Haworth. The well proportioned accommodation comprises of an entrance hall giving access to a useful cloaks WC. The lounge has a living flame gas coal effect fire in surround, double glazed window to the front, radiator, double doors open into the 27ft long dining kitchen which has a range of base and wall mounted units, integrated appliances to include double oven, hob, dishwasher and fridge, double glazed bi-folding doors lead to the rear garden. There is a separate utility room with plumbing for an automatic washing machine and access to the integral garage. To the first floor there are four good size bedrooms, the master having a modern fitted en-suite shower room with walk-in shower, WC, wash hand basin. The house bathroom completes the internal accommodation having a bath with shower over, WC, wash hand basin. Externally the property has a good size block paved drive to the front providing ample parking and leading to the integral garage, EV charging point. To the rear is a tiered decking area with steps down to a gravelled garden and further decking area with storage shed. Viewing essential to fully appreciate, EPC rating is D.