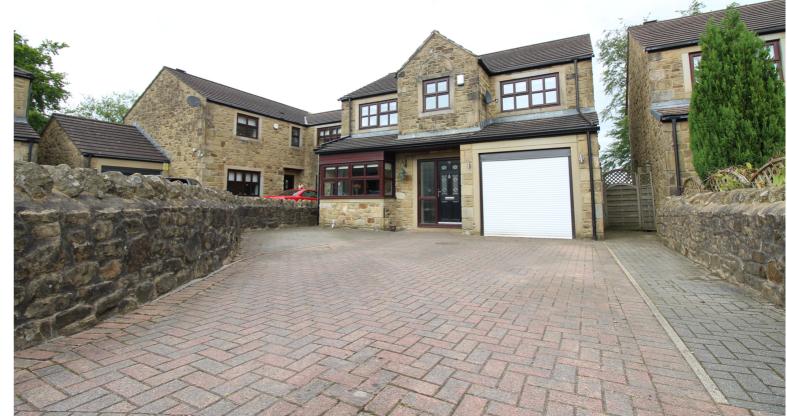

## **SUMMARY**

\*\*A WELL PRESENTED 4 BEDROOM (MASTER EN-SUITE) DETACHED FAMILY HOME, SOUGHT AFTER 'LONGACRES' DEVLOPMENT CLOSE TO THE SOUGHT AFTER HISTORIC VILLAGE OF HAWORTH!!\*\* Having a 27ft long dining kitchen, ample parking, EV charging point, integral garage, good size tiered rear decking & garden - EXCELLENT ACCESS TO LOCAL SCHOOLS!! EPC rating is D.

## **FULL DESCRIPTION**

An ideal purchase for the growing family is this well presented four bedroom (master en-suite) detached family home situated on the sought after 'Longacres' development close to the historic literary village of Haworth. The well proportioned accommodation comprises of an entrance hall giving access to a useful cloaks WC. The lounge has a living flame gas coal effect fire in surround, double glazed window to the front, radiator, double doors open into the 27ft long dining kitchen which has a range of base and wall mounted units, integrated appliances to include double oven, hob, dishwasher and fridge, double glazed bi-folding doors lead to the rear garden. There is a separate utility room with plumbing for an automatic washing machine and access to the integral garage. To the first floor there are four good size bedrooms, the master having a modern fitted en-suite shower room with walk-in shower, WC, wash hand basin. The house bathroom completes the internal accommodation having a bath with shower over, WC, wash hand basin. Externally the property has a good size block paved drive to the front providing ample parking and leading to the integral garage, EV charging point. To the rear is a tiered decking area with steps down to a gravelled garden and further decking area with storage shed. Viewing essential to fully appreciate, EPC rating is D.