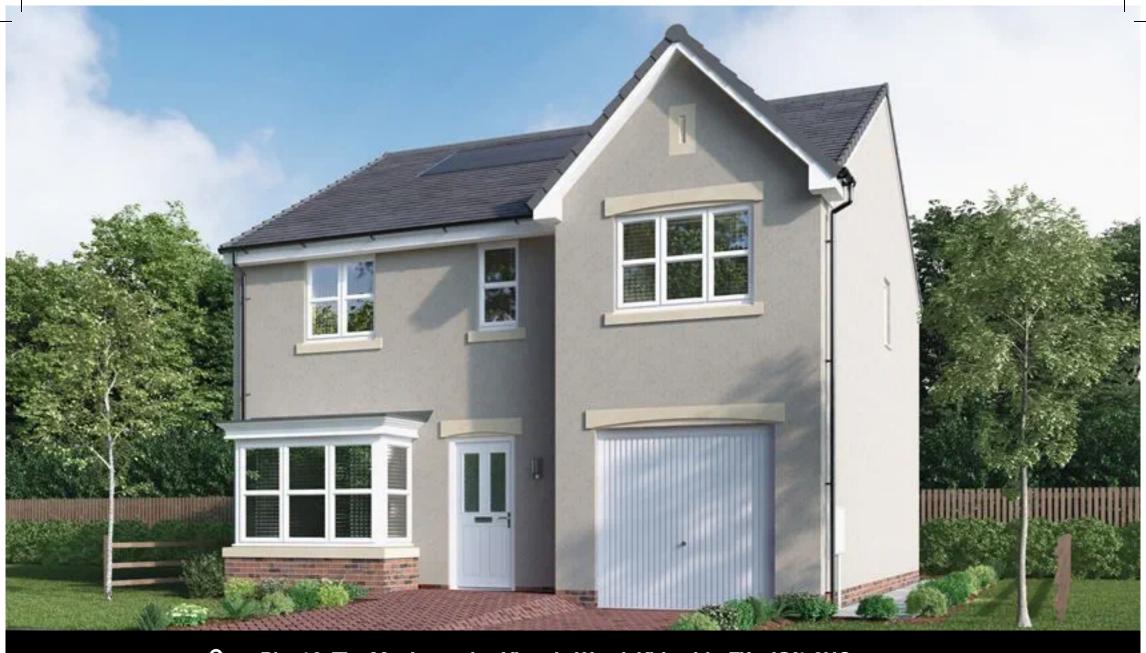

Plot 12, The Maplewood at Victoria Wynd, Kirkcaldy, Fife, KY1 2HG

Exceptionally Spacious, Four-Bedroom, New Build, Detached Home with Gardens, Driveway and Garage

Up to date price and viewing info at mov8realestate.com/property

## **Property Description**

Exceptionally spacious and beautifully designed, four-bedroom, new build, detached home with single garage, driveway and gardens. Ideally located, in a modern and family-friendly development in Kirkcaldy, Fife.

A stunning modern home, offering an impressive and adaptable open-plan public room, a bay window for the lounge, double glazing, and superb storage provision throughout.

This energy-efficient home also includes an integral garage, a driveway, French patio doors to a private garden, and well-kept communal grounds within the development.