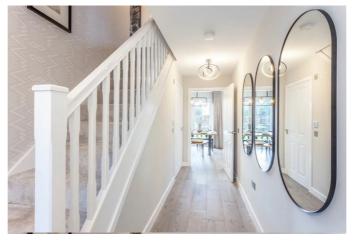

A welcoming entrance hall affords access to the staircase leading to the upper hall, and throughout the ground floor, including a convenient WC. Set to the front, the lounge space enjoys a stylish bay window allowing plentiful natural light; whilst to the rear, with twin windows and central French patio doors, an exceptionally spacious open-plan kitchen/dining/family room benefits from garden access and a separate laundry room, and presents an adaptable and comfortable setting for family life and entertainment.