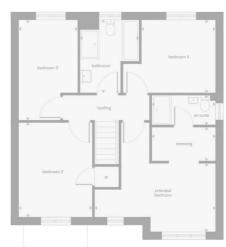

On the upper floor, the principal bedroom is set to the front, and offers a generous room size, a separate dresser and an en-suite shower room; whilst three further double bedrooms are set to each aspect, similarly well finished with ample space for freestanding furniture, with bedroom two featuring a built-in storage cupboard. Completing the accommodation, a family-size bathroom is set to the rear, offering space for a four-piece suite.

#### First Floor

| Principal Bedroom | 5.01m × 2.8m  |
|-------------------|---------------|
| En-Suite          | 2.63m × 1.23m |
| Dressing          | 2.63m × 1.38m |
| Bedroom 2         | 3.02m × 4.01m |
| Bedroom 3         | 2.43m × 4.22m |
| Bedroom 4         | 3.06m × 3m    |
| Bathroom          | 2.44m × 3m    |