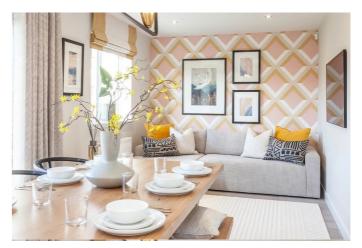

A welcoming entrance hall affords access to the staircase leading to the upper hall, and throughout the ground floor, including a convenient WC. Set to the front, the lounge space enjoys a stylish bay window allowing plentiful natural light; whilst to the rear, with twin windows and central French patio doors, an exceptionally spacious open-plan kitchen/dining/family room benefits from garden access and a separate laundry room, and presents an adaptable and comfortable setting for family life and entertainment.