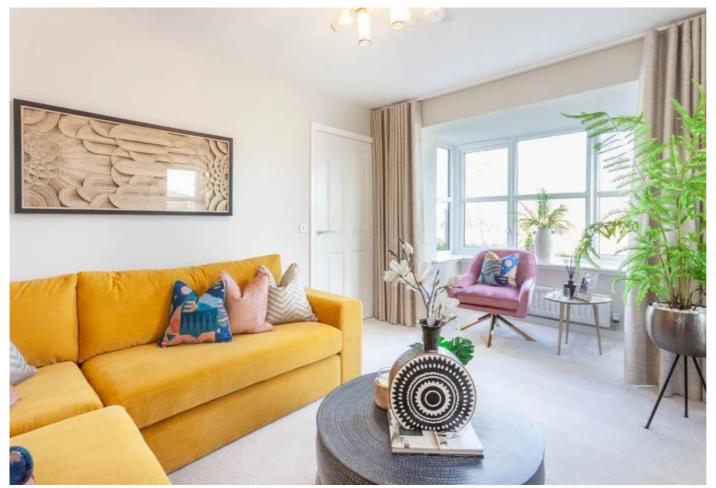

A welcoming entrance hall affords access to the staircase leading to the upper hall, and throughout the ground floor, including a convenient WC. Set to the front, the lounge space enjoys a stylish bay window allowing plentiful natural light; whilst to the rear, with twin windows and central French patio doors, an exceptionally spacious open-plan kitchen/dining/family room benefits from garden access and a separate laundry room, and presents an adaptable and comfortable setting for family life and entertainment.