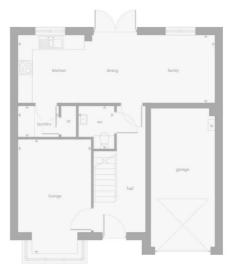

A welcoming entrance hall affords access to the staircase leading to the upper hall, and throughout the ground floor, including a convenient WC. Set to the front, the lounge space enjoys a stylish bay window allowing plentiful natural light; whilst to the rear, with twin windows and central French patio doors, an exceptionally spacious open-plan kitchen/dining/family room benefits from garden access and a separate laundry room, and presents an adaptable and comfortable setting for family life and entertainment.

#### Ground Floor

| Lounge                | 3m × 4.72m    |
|-----------------------|---------------|
| Family/Dining/Kitchen | 8.14m × 2.8m  |
| Laundry               | 1.77m × 1.28m |
| WC                    | 1.46m × 1.77m |

'Please speak to your Development Sales Manager for kitchen layout details.