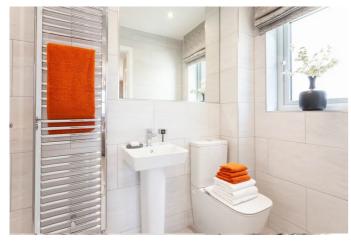

On the upper floor, the principal bedroom is set to the front, and offers a generous room size, a separate dresser and an en-suite shower room; whilst three further double bedrooms are set to each aspect, similarly well finished with ample space for freestanding furniture, with bedroom two featuring a built-in storage cupboard. Completing the accommodation, a family-size bathroom is set to the rear, offering space for a four-piece suite.

#### First Floor

| Principal Bedroom | 5.01m × 2.8m  |
|-------------------|---------------|
| En-Suite          | 2.63m × 1.23m |
| Dressing          | 2.63m × 1.38m |
| Bedroom 2         | 3.02m × 4.01m |
| Bedroom 3         | 2.43m × 4.22m |
| Bedroom 4         | 3.06m × 3m    |
| Bathroom          | 2.44m × 3m    |