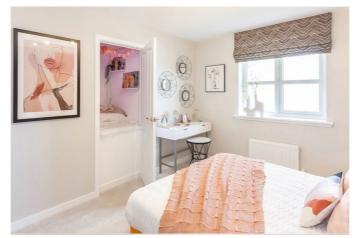

On the upper floor, the principal bedroom is set to the front, and offers a generous room size, a separate dresser and an en-suite shower room; whilst three further double bedrooms are set to each aspect, similarly well finished with ample space for freestanding furniture, with bedroom two featuring a built-in storage cupboard. Completing the accommodation, a family-size bathroom is set to the rear, offering space for a four-piece suite.

#### First Floor

| Principal Bedroom | 5.01m × 2.8m  |
|-------------------|---------------|
| En-Suite          | 2.63m × 1.23m |
| Dressing          | 2.63m × 1.38m |
| Bedroom 2         | 3.02m × 4.01m |
| Bedroom 3         | 2.43m × 4.22m |
| Bedroom 4         | 3.06m × 3m    |
| Bathroom          | 2.44m × 3m    |