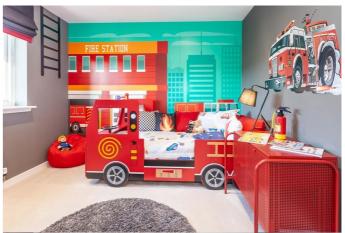

On the upper floor, the principal bedroom is set to the front, and offers a generous room size, a separate dresser and an en-suite shower room; whilst three further double bedrooms are set to each aspect, similarly well finished with ample space for freestanding furniture, with bedroom two featuring a built-in storage cupboard. Completing the accommodation, a family-size bathroom is set to the rear, offering space for a four-piece suite.

#### First Floor

| Principal Bedroom | 5.01m × 2.8m  |
|-------------------|---------------|
| En-Suite          | 2.63m × 1.23m |
| Dressing          | 2.63m × 1.38m |
| Bedroom 2         | 3.02m × 4.01m |
| Bedroom 3         | 2.43m × 4.22m |
| Bedroom 4         | 3.06m × 3m    |
| Bathroom          | 2.44m × 3m    |