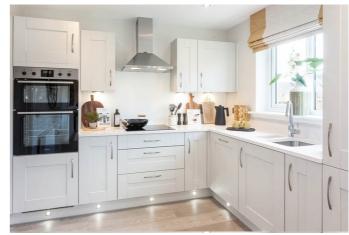

A welcoming entrance hall affords access to the staircase leading to the upper hall, and throughout the ground floor, including a convenient WC. Set to the front, the lounge space enjoys a stylish bay window allowing plentiful natural light; whilst to the rear, with twin windows and central French patio doors, an exceptionally spacious open-plan kitchen/dining/family room benefits from garden access and a separate laundry room, and presents an adaptable and comfortable setting for family life and entertainment.

#### Ground Floor

| Lounge                | 3m × 4.72m    |
|-----------------------|---------------|
| Family/Dining/Kitchen | 8.14m × 2.8m  |
| Laundry               | 1.77m × 1.28m |
| WC                    | 1.46m × 1.77m |