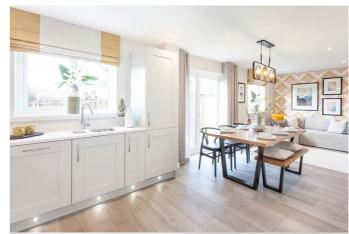

A welcoming entrance hall affords access to the staircase leading to the upper hall, and throughout the ground floor, including a convenient WC. Set to the front, the lounge space enjoys a stylish bay window allowing plentiful natural light; whilst to the rear, with twin windows and central French patio doors, an exceptionally spacious open-plan kitchen/dining/family room benefits from garden access and a separate laundry room, and presents an adaptable and comfortable setting for family life and entertainment.

#### Ground Floor

| Lounge                | 3m × 4.72m    |
|-----------------------|---------------|
| Family/Dining/Kitchen | 8.14m × 2.8m  |
| Laundry               | 1.77m × 1.28m |
| WC                    | 1.46m × 1.77m |