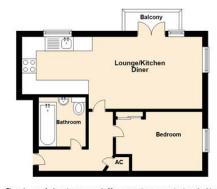

Ground Floor

Floor plans are for layout purposes only. Measurements are approximate and subjec to inaccuracies Plan produced using PlanUp.

The double bedroom has a floor to ceiling window allowing lots of natural light and finally the three-piece family bathroom has a towel radiator, a bath with a glass screen door and an overhead shower, a wall mounted basin with a vanity mirror and a low-level w/c.