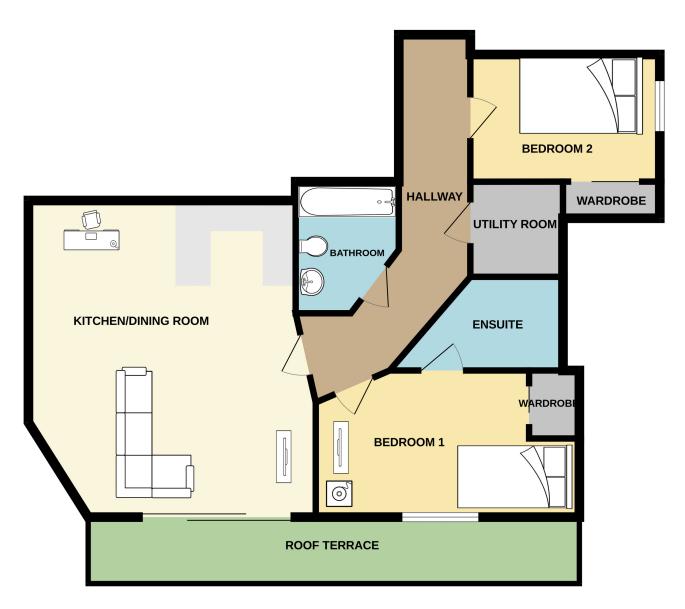

Private balcony
 24 Hour Concierge
 Residents Gym

£330,000

**VIEWING BY APPOINTMENT WITH 1ST AVENUE. CALL: 020 8603 7107** 

3RD FLOOR 818 sq.ft. (76.0 sq.m.) approx.

TOTAL FLOOR AREA: 818 sq.ft. (76.0 sq.m.) approx.

Whilst every attempt has been made to ensure the accuracy of the floorplan contained here, measurements of doors, windows, rooms and any other items are approximate and no responsibility is taken for any error, omission or mis-statement. This plan is for flittestrative purposes only and should be used as such by any prospective purchaser. The services, systems and appliances shown have not been tested and no guarantee as to their operability or efficiency can be given.