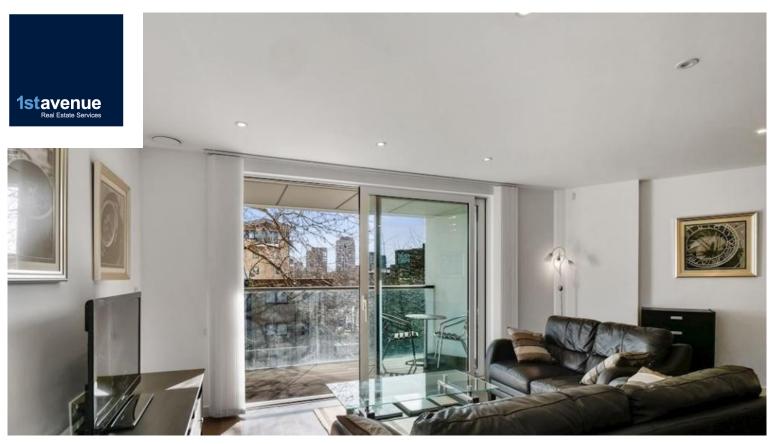

## ROSSETTI APARTMENTS, SAFFRON CENTRAL SQUARE

1st Avenue proudly presents this exceptional two-bedroom, two-bathroom apartment located in the sought-after Saffron Square development. Offering a bright open-plan living area, fully integrated kitchen, high-spec bathrooms, and a private balcony, this property is ideal for both homebuyers and investors. Residents enjoy access to landscaped roof terraces, a concierge service, gym facilities, and an on-site Tesco Express. With East Croydon Station just a short walk away, providing excellent connections to Central London and Gatwick

Private balcony
 24 Hour Concierge
 Residents Gym

£330,000

**VIEWING BY APPOINTMENT WITH 1ST AVENUE. CALL: 020 8603 7107** 

3RD FLOOR 818 sq.ft. (76.0 sq.m.) approx.

TOTAL FLOOR AREA: 818 sq.ft. (76.0 sq.m.) approx.