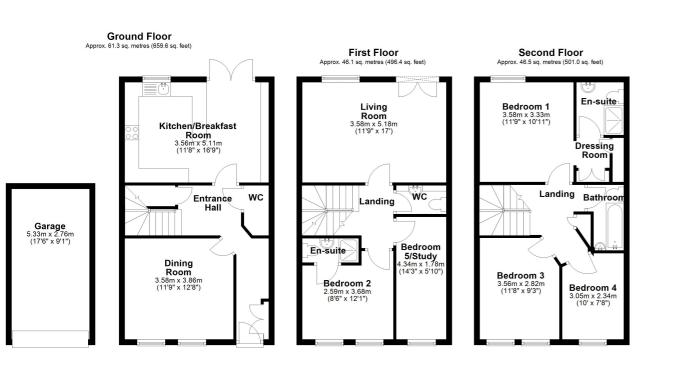

Jigsaw Estates are pleased to offer this well presented three storey townhouse situated on the ever popular Dettingen Park development of Deepcut. Upon entering the property there is a bright and spacious, front aspect dining room, a downstairs cloak/shower room and a stunning re-fitted kitchen/breakfast room with range cooker, breakfast bar and double doors out onto the garden. Stepping up to the first floor there is the bedroom five/study, bedroom two with it's en-suite shower room, separate

3 Earl of Chester Drive, DEEPCUT, Surrey GU16 6GP

 $\times \times$ 

THUR

wc and a 17' rear aspect living room with Juiette style balcony. Up one more level and there is the main bedroom with a separate wardrobe area (all built in) and an en-suite bathroom, third and fourth bedroom along with the main family bathroom.

## OFFERS IN EXCESS OF £500,000

- MODERN TOWNHOUSE ON
  DETTINGEN PARK
- FOUR BATHROOM/SHOWER
  ROOMS
- RE-FITTED
  KITCHEN/BREAKFAST ROOM
- WELL PRESENTED
- CURRENT ANNUAL SERVICE CHARGE = £583.12

- FOUR/FIVE BEDROOMS
- TWO/THREE RECEPTION ROOMS
- GARAGE IN NEARBY BLOCK
  AND ALLOCATED PARKING
  SPACE
- COUNCIL TAX BAND E

## Total area: approx. 153.9 sq. metres (1657.0 sq. feet)

Floorplan is for Illustration purposes only. All measurements are approximate and should be verified. Total Floor Area includes any garages, outhouses or ancillary buldings shown on the floorplan. EPC and Floorplan produced by WWW.G-Whis net Plan produced using PlanUp.