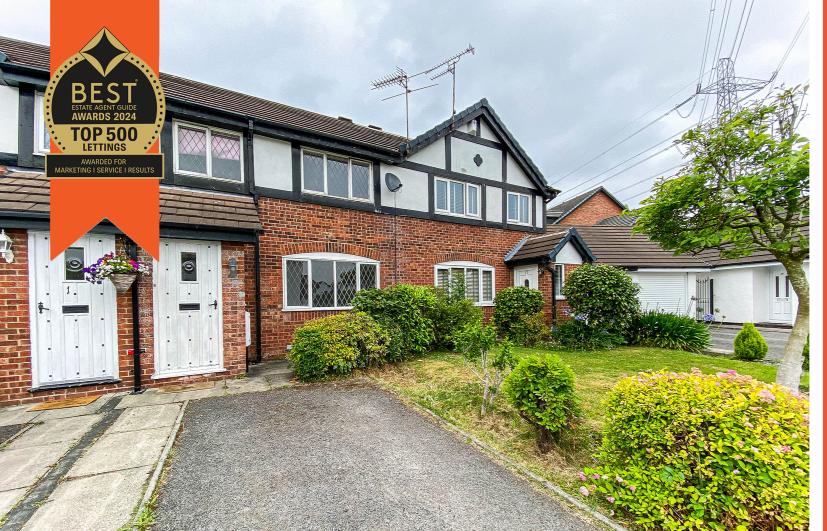

## Stirrup Gate, Worsley, M28 2UL

## **PROPERTY DETAILS**

\*\*AVAILABLE 15-08-24\*\* - VITALSPACE ESTATE AGENTS are delighted to offer for rent this well presented TWO BEDROOM mews property in the heart of Worsley Village. This attractive home offers accommodation which briefly comprises: Entrance porch, a generously sized living room and a modern fitted kitchen with dining space. To the first floor are two bedrooms and a three piece family bathroom. Externally, there is driveway parking to the front whilst to the rear, a mainly lawned secluded garden can be found. The property is located on a quiet cul-de-sac just a short walk from the historic Worsley Village, within walking distance of the Bridgewater Canal where you can sit and watch the narrow boats go by, an excellent collection of local restaurants, pubs and shops, on a convenient bus route and M60 motorway network. Less than a mile from the Marriott Golf and Country Club and both The Trafford Centre and The City If your looking to apply for this property, please visit our website where you can Centre are only a few minutes drive away. Offered for rental on an unfurnished basis, an internal inspection comes highly recommended.