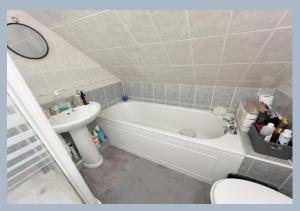

- Character 2 bedroom conversion, being one of only 3 flats in this turn of the century semi-detached house
- Maisonette, set over 3 floors with bedroom and bathroom in the eaves
- Generous sitting room with bay window, high ceilings and feature fireplace
- Private entrance through a restored entrance porch (completed in 2023) with original tiling, hallway and stairs leading to landing
- Spacious kitchen/breakfast room with a range of Shaker style light wood units with work tops over and fitted with integrated appliances to include Diplomat double oven,4 ring gas hob and extractor, fridge/freezer, dishwasher, washing machine and tumble dryer
- Gas central heating
- Parking bay to the front
- Low maintenance charges
- Share of freehold
- Pets allowed