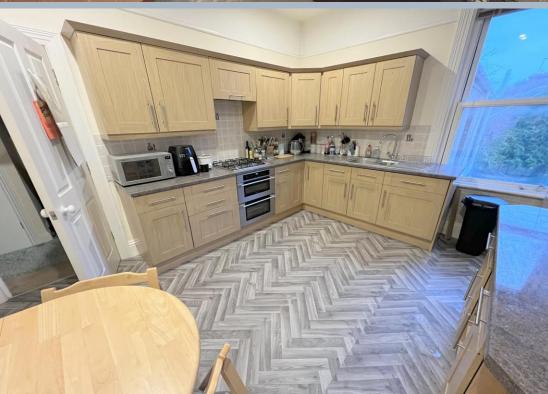

- Character 2 bedroom conversion, being one of only 3 flats in this turn of the century semi-detached house
- Maisonette, set over 3 floors with bedroom and bathroom in the eaves
- Generous sitting room with bay window, high ceilings and feature fireplace
- Private entrance through a restored entrance porch (completed in 2023) with original tiling, hallway and stairs leading to landing
- Spacious kitchen/breakfast room with a range of Shaker style light wood units with work tops over and fitted with integrated appliances to include Diplomat double oven,4 ring gas hob and extractor, fridge/freezer, dishwasher, washing machine and tumble dryer
- Gas central heating
- Parking bay to the front
- Low maintenance charges
- Share of freehold
- Pets allowed