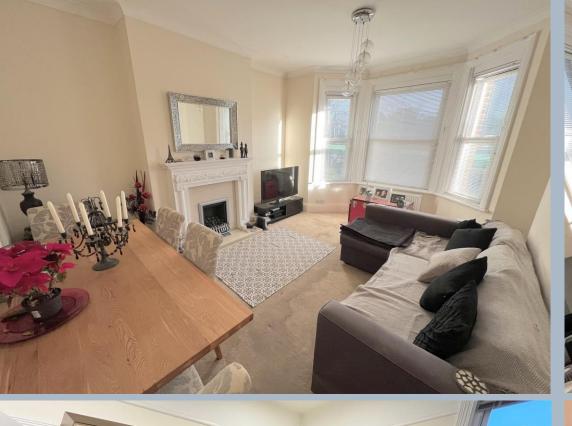

- Character 2 bedroom conversion, being one of only 3 flats in this turn of the century semi-detached house
- Maisonette, set over 3 floors with bedroom and bathroom in the eaves
- Generous sitting room with bay window, high ceilings and feature fireplace
- Private entrance through a restored entrance porch (completed in 2023) with original tiling, hallway and stairs leading to landing
- Spacious kitchen/breakfast room with a range of Shaker style light wood units with work tops over and fitted with integrated appliances to include Diplomat double oven,4 ring gas hob and extractor, fridge/freezer, dishwasher, washing machine and tumble dryer
- Gas central heating
- Parking bay to the front
- Low maintenance charges
- Share of freehold
- Pets allowed