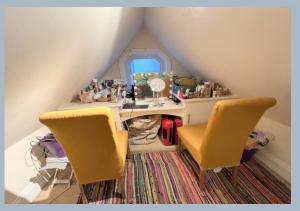

- Character 2 bedroom conversion, being one of only 3 flats in this turn of the century semi-detached house
- Maisonette, set over 3 floors with bedroom and bathroom in the eaves
- Generous sitting room with bay window, high ceilings and feature fireplace
- Private entrance through a restored entrance porch (completed in 2023) with original tiling, hallway and stairs leading to landing
- Spacious kitchen/breakfast room with a range of Shaker style light wood units with work tops over and fitted with integrated appliances to include Diplomat double oven,4 ring gas hob and extractor, fridge/freezer, dishwasher, washing machine and tumble dryer
- Gas central heating
- Parking bay to the front
- Low maintenance charges
- Share of freehold
- Pets allowed