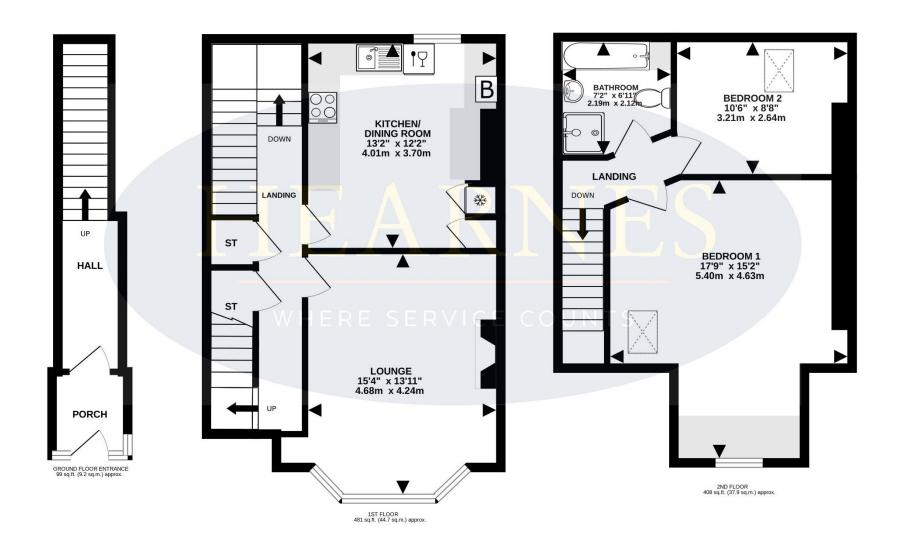

## TOTAL FLOOR AREA: 988 sq.ft. (91.7 sq.m.) approx.

Whilst every attempt has been made to ensure the accuracy of the floorplan contained here, measurements of doors, windows, rooms and any other items are approximate and no responsibility is taken for any error, omission or mis-statement. This plan is for illustrative purposes only and should be used as such by any prospective purchaser. The services, systems and appliances shown have not been tested and no guarantee as to their operability or efficiency can be given.

Made with Metropix ©2024