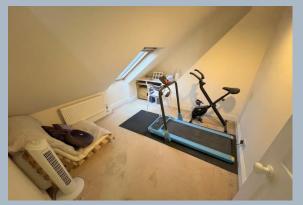

- Character 2 bedroom conversion, being one of only 3 flats in this turn of the century semi-detached house
- Maisonette, set over 3 floors with bedroom and bathroom in the eaves
- Generous sitting room with bay window, high ceilings and feature fireplace
- Private entrance through a restored entrance porch (completed in 2023) with original tiling, hallway and stairs leading to landing
- Spacious kitchen/breakfast room with a range of Shaker style light wood units with work tops over and fitted with integrated appliances to include Diplomat double oven,4 ring gas hob and extractor, fridge/freezer, dishwasher, washing machine and tumble dryer
- Gas central heating
- Parking bay to the front
- Low maintenance charges
- Share of freehold
- Pets allowed