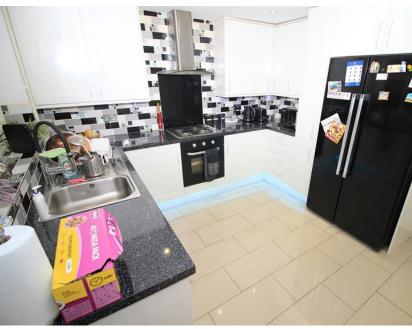

The property enters through a porch entrance which leads on to a very good size lounge which then leads on to a newly fitted kitchen with all appliances built in. The house has also been extended to the rear creating a second reception room or dining room. Upstairs you have two well sized double bedrooms and a good size family bathroom suite. The whole house is double glazed throughout and gas central heated. To the rear you have an easy to maintain garden with rear access and also the garden has a large wooden shed for storage. To the front you have off street parking available and further benefits are that the property comes with a separate garage located opposite the property. The property offers ample amount of light and air and has been decorated to a very high modern standard.