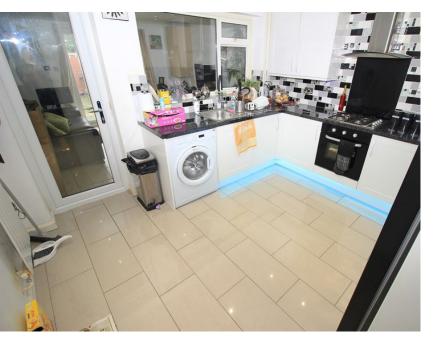

The property enters through a porch entrance which leads on to a very good size lounge which then leads on to a newly fitted kitchen with all appliances built in. The house has also been extended to the rear creating a second reception room or dining room. Upstairs you have two well sized double bedrooms and a good size family bathroom suite. The whole house is double glazed throughout and gas central heated. To the rear you have an easy to maintain garden with rear access and also the garden has a large wooden shed for storage. To the front you have off street parking available and further benefits are that the property comes with a separate garage located opposite the property. The property offers ample amount of light and air and has been decorated to a very high modern standard.