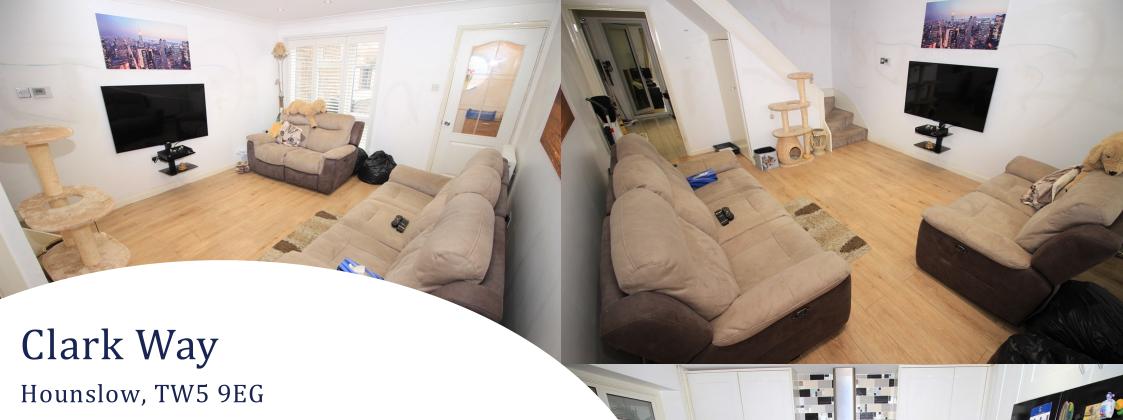

The property enters through a porch entrance which leads on to a very good size lounge which then leads on to a newly fitted kitchen with all appliances built in. The house has also been extended to the rear creating a second reception room or dining room. Upstairs you have two well sized double bedrooms and a good size family bathroom suite. The whole house is double glazed throughout and gas central heated. To the rear you have an easy to maintain garden with rear access and also the garden has a large wooden shed for storage. To the front you have off street parking available and further benefits are that the property comes with a separate garage located opposite the property. The property offers ample amount of light and air and has been decorated to a very high modern standard.