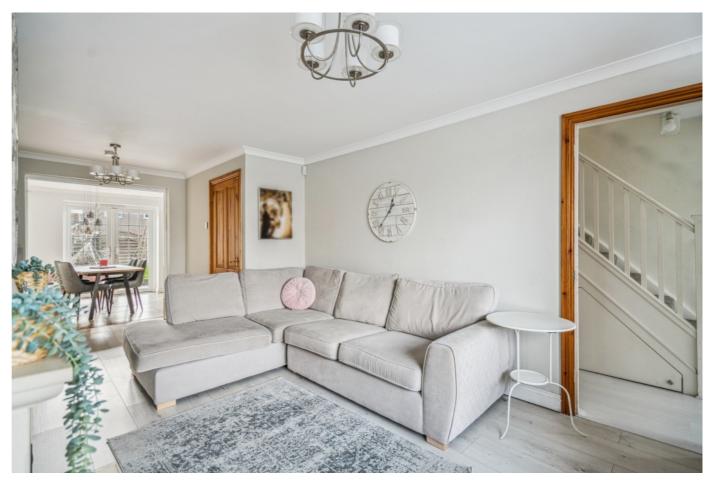

Accommodation of the ground floor includes a large open plan living/dining space (21'11 x 10'2) including a perfect office space, a large bright & airy fully fitted kitchen with plenty of storage (23'11 x10'2) with French doors leading to the garden. The downstairs also features a modern family bathroom.