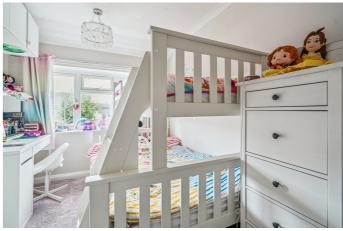

Upstairs, the master bedroom (13'0 x 10'3) consists of a modern ensuite and fitted wardrobes, The second double bedroom (11'10 x7'11), finally the single bedroom (8'9 x7'11) is a really good size.

The large garden features a lawn, patio area.
There is also the space to add more outside storage if necessary. Access to the garage can be found directly at the front of the property or down the right-hand side of the house. The