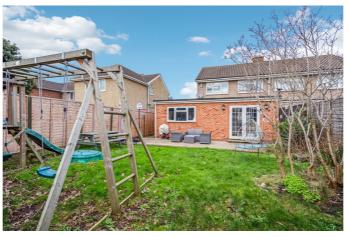

Upstairs, the master bedroom (13'0 x 10'3) consists of a modern ensuite and fitted wardrobes, The second double bedroom (11'10 x7'11), finally the single bedroom (8'9 x7'11) is a really good size.

The large garden features a lawn, patio area.
There is also the space to add more outside storage if necessary. Access to the garage can be found directly at the front of the property or down the right-hand side of the house. The

garage is perfect for storage with also the scope to convert into something else such as a gym.