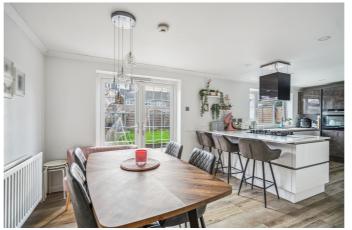

Accommodation of the ground floor includes a large open plan living/dining space (21'11 x 10'2) including a perfect office space, a large bright & airy fully fitted kitchen with plenty of storage (23'11 x10'2) with French doors leading to the garden. The downstairs also features a modern family bathroom.