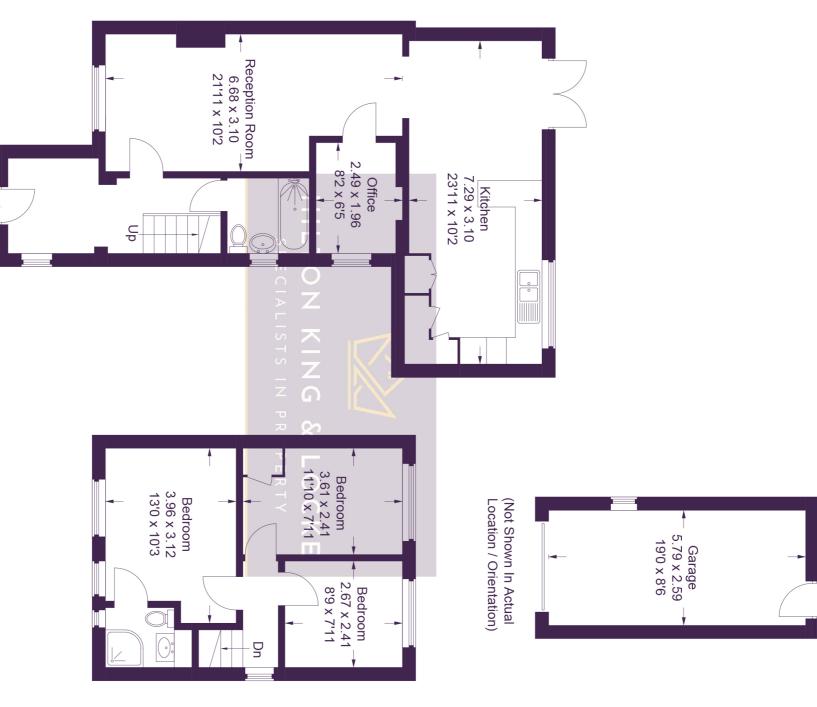

Accommodation of the ground floor includes a large open plan living/dining space (21'11 x 10'2) including a perfect office space, a large bright & airy fully fitted kitchen with plenty of storage (23'11 x10'2) with French doors leading to the garden. The downstairs also features a modern family bathroom.

Upstairs, the master bedroom (13'0 x 10'3) consists of a modern ensuite and fitted wardrobes, The second double bedroom (11'10 x7'11), finally the single bedroom (8'9 x7'11) is a really good size.

The large garden features a lawn, patio area.
There is also the space to add more outside storage if necessary. Access to the garage can be found directly at the front of the property or down the right-hand side of the house. The

garage is perfect for storage with also the scope to convert into something else such as a gym.

# 74 Seacourt Road

Ground Floor = 61.1 sq m / 658 sq ftFirst Floor = 33.2 sq m / 357 sq ft Approximate Gross Internal Area Total = 109.7 sq m / 1,181 sq ftGarage = 15.4 sq m / 166 sq ft