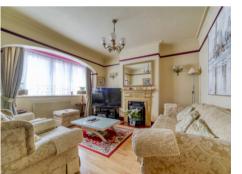

Offering a wealth of period features, the ground floor of the property briefly comprises; entrance porch, spacious reception room with a feature fire place, conservatory and an open planned kitchen/dining room providing access to the rear garden.