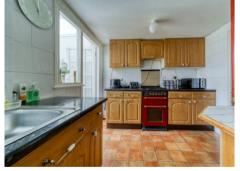

Offering a wealth of period features, the ground floor of the property briefly comprises; entrance porch, spacious reception room with a feature fire place, conservatory and an open planned kitchen/dining room providing access to the rear garden.