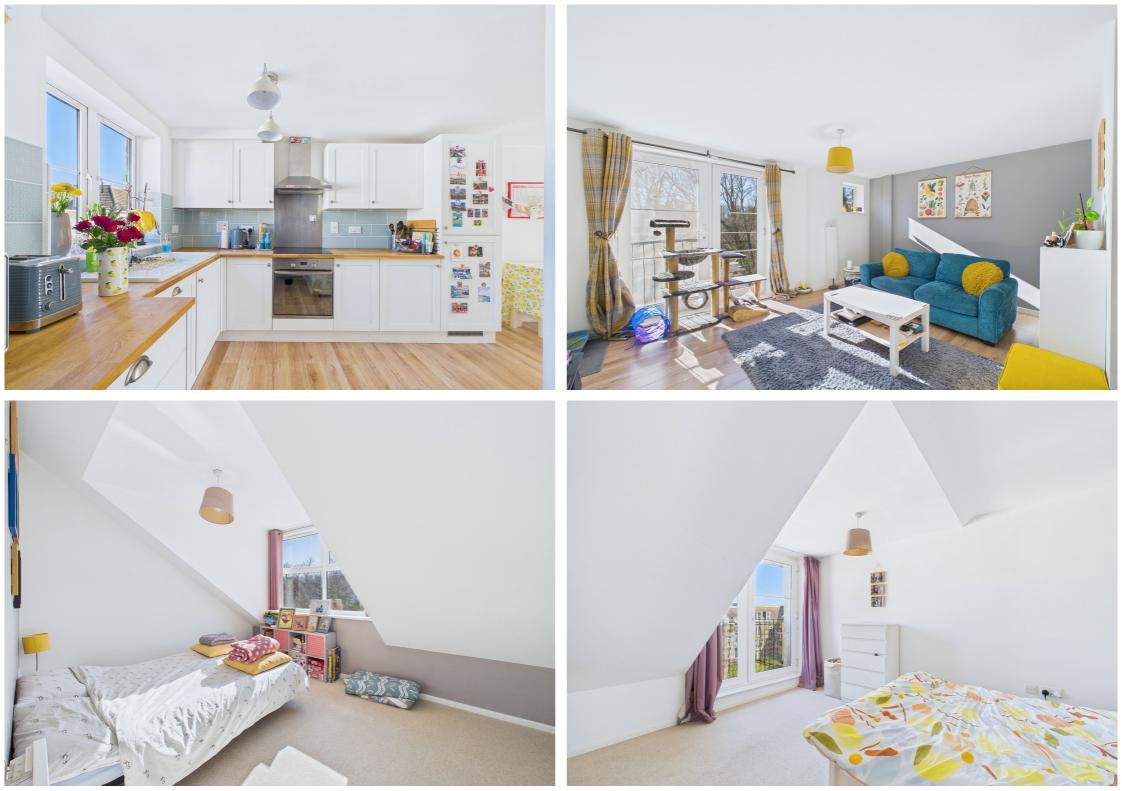

## Watersmeet

Grove Road, Hitchin, Hertfordshire, SG4 0AW Guide Price £290,000 country properties

A spacious two bedroom duplex maisonette offered to the market with no onward chain.

The ground floor provides access into the entrance porch with storage cupboard and stairs to first floor. The first floor offers bright and airy open plan accommodation including living room with Juliet balcony overlooking the River Purwell, modern fitted kitchen/dining room with storage/utility space. From the landing on the second floor are two generous double bedrooms with the primary including a Juliet balcony and a modern family bathroom.

To the outside are communal gardens surrounding the development and secure underground allocated parking.

We have been informed by the vendor that the remaining lease on the property is 109 years and 10 months. With a Ground Rent of approx. £300 per annum and a Service Charge of approx. £1,707 per annum.