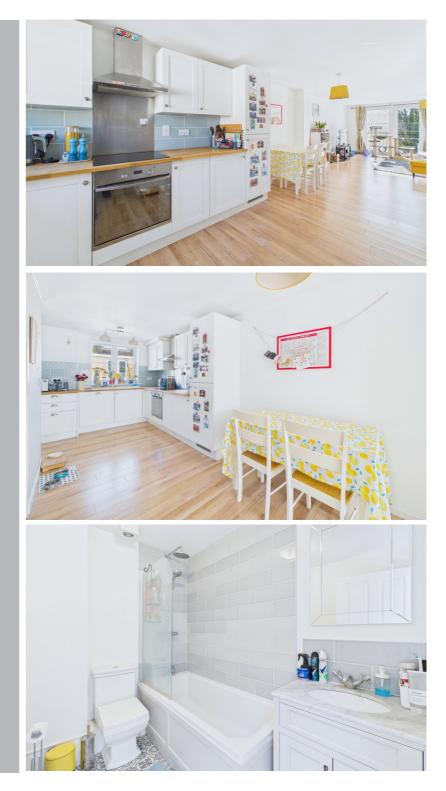

## Watersmeet

Grove Road, Hitchin, Hertfordshire, SG4 0AW Guide Price £290,000 country properties

A spacious two bedroom duplex maisonette offered to the market with no onward chain.

The ground floor provides access into the entrance porch with storage cupboard and stairs to first floor. The first floor offers bright and airy open plan accommodation including living room with Juliet balcony overlooking the River Purwell, modern fitted kitchen/dining room with storage/utility space. From the landing on the second floor are two generous double bedrooms with the primary including a Juliet balcony and a modern family bathroom.

To the outside are communal gardens surrounding the development and secure underground allocated parking.

We have been informed by the vendor that the remaining lease on the property is 109 years and 10 months. With a Ground Rent of approx. £300 per annum and a Service Charge of approx. £1,707 per annum.