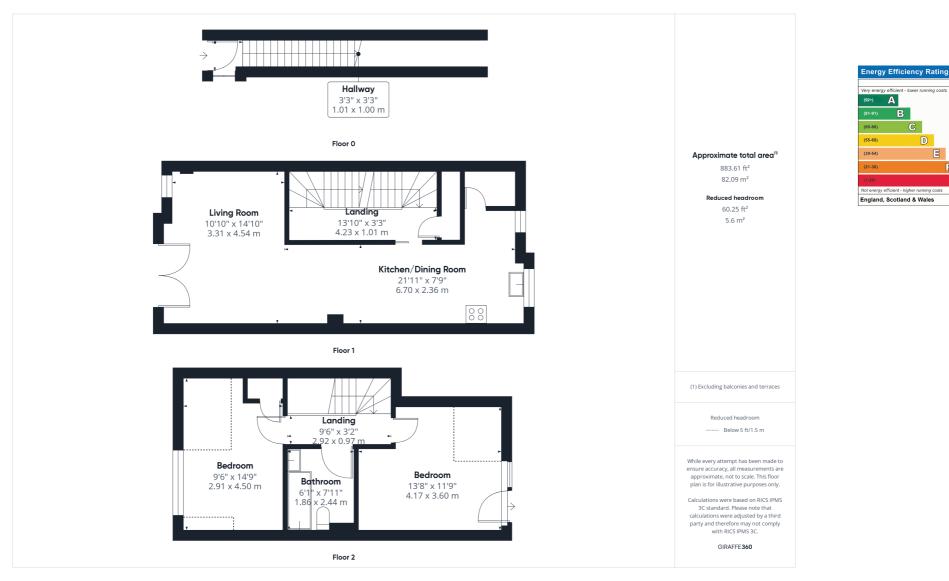

## Watersmeet

Grove Road, Hitchin, Hertfordshire, SG4 0AW Guide Price £290,000 country properties

A spacious two bedroom duplex maisonette offered to the market with no onward chain.

The ground floor provides access into the entrance porch with storage cupboard and stairs to first floor. The first floor offers bright and airy open plan accommodation including living room with Juliet balcony overlooking the River Purwell, modern fitted kitchen/dining room with storage/utility space. From the landing on the second floor are two generous double bedrooms with the primary including a Juliet balcony and a modern family bathroom.

To the outside are communal gardens surrounding the development and secure underground allocated parking.

We have been informed by the vendor that the remaining lease on the property is 109 years and 10 months. With a Ground Rent of approx. £300 per annum and a Service Charge of approx. £1,707 per annum.