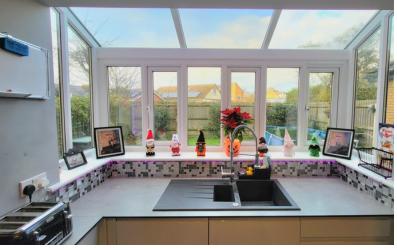

## KITCHEN / DINER

19' 3" (max) x 15' 2" (max) (5.87m x 4.62m) 9' 3"(min) x 8' 7" (min) (2.82m x 2.62m) (approx) (L- Shape) Fitted with a range of base and eye level units with work surfaces over, sink unit with mixer taps, space for a cooker, extractor fan over, space for a wine cooler, integrated fridge and freezer, integrated dishwasher, breakfast bar and two radiators. UPVC double glazed window to front, UPVC double glazed windows to rear and side. Door to rear.