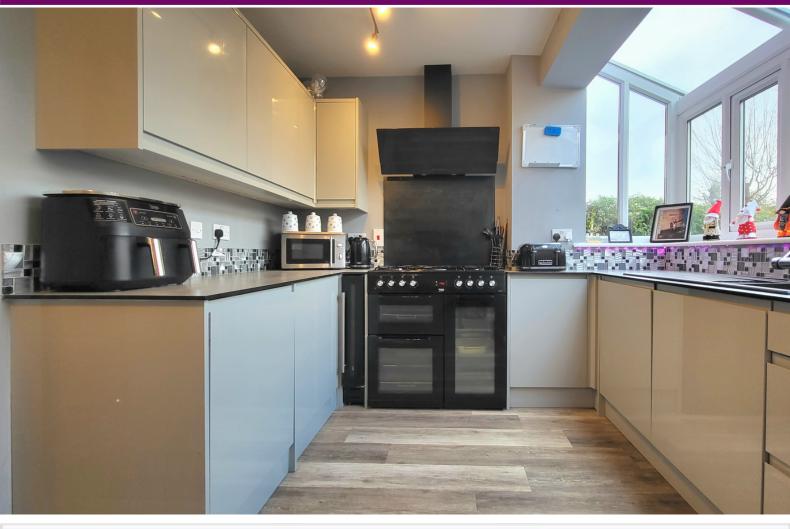

## KITCHEN / DINER

19' 3" (max) x 15' 2" (max) (5.87m x 4.62m) 9' 3"(min) x 8' 7" (min) (2.82m x 2.62m) (approx) (L- Shape) Fitted with a range of base and eye level units with work surfaces over, sink unit with mixer taps, space for a cooker, extractor fan over, space for a wine cooler, integrated fridge and freezer, integrated dishwasher, breakfast bar and two radiators. UPVC double glazed window to front, UPVC double glazed windows to rear and side. Door to rear.