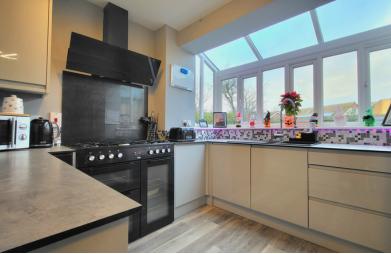

## KITCHEN / DINER

19' 3" (max) x 15' 2" (max) (5.87m x 4.62m) 9' 3"(min) x 8' 7" (min) (2.82m x 2.62m) (approx) (L- Shape) Fitted with a range of base and eye level units with work surfaces over, sink unit with mixer taps, space for a cooker, extractor fan over, space for a wine cooler, integrated fridge and freezer, integrated dishwasher, breakfast bar and two radiators. UPVC double glazed window to front, UPVC double glazed windows to rear and side. Door to rear.