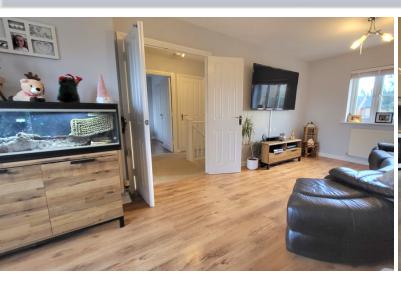

## LIVING ROOM

19' 4" x 10' 0" (5.89m x 3.05m) (approx) UPVC double glazed window to front, Juliette balcony to rear and radiator.