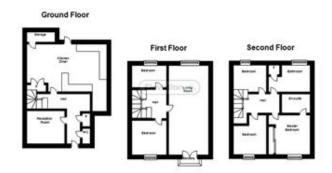

## £400,000 Freehold

- Renovated throughout
- Five bedroom home
- Desirable location
- Driveway for two cars
- Ensuite To Master
- EPC-D
- Gorgeous Outlook
- EPC Rating D

For sale is this completely renovated five bedroom townhouse, situated in the popular residential area of Kingsmead. The accommodation in brief comprises entrance hall, cloakroom, shower closet dining room/bedroom, kitchen diner, lounge, study, master bedroom with ensuite, three further bedrooms, family bathroom, rear garden and driveway.

Floor plans and for layout purposes only. Massurements are approximate and subject to inaccuracian Plan produced using PlanUs.