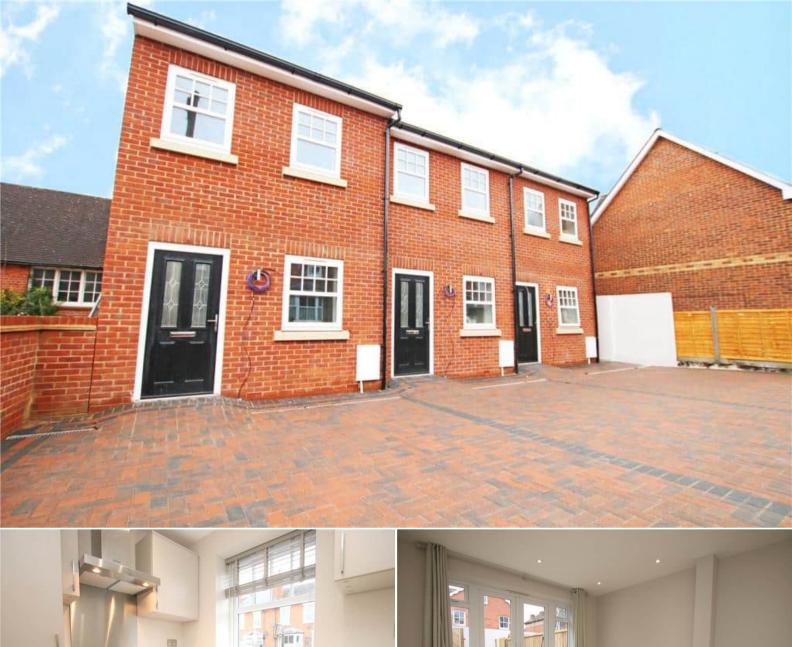

## Wilson Road Reading

Bettermove are proud to present this 3 bedroom terraced house in Reading available with no forward chain.

The property is currently tenanted. Rental yields can be obtained through Bettermove.

The property benefits from double glazing, electric heating throughout and has off street parking available. The council tax band is C.

The interior of this beautifully presented property comprises a spacious living room, w/c and fitted kitchen on the ground floor. The first floor consists of 2 bedrooms and the family bathroom, the second floor consists of a third bedroom, storage cupboard and bathroom.

Located in the popular town of Reading, the property is close to a range of amenities, including shops, supermarkets, restaurants and pubs. Excellent transport connections can be found from A329, A33 and M4.