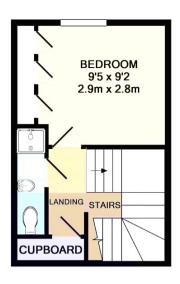

The property benefits from double glazing, electric heating throughout and has off street parking available. The council tax band is C.

The interior of this beautifully presented property comprises a spacious living room, w/c and fitted kitchen on the ground floor. The first floor consists of 2 bedrooms and the family bathroom, the second floor consists of a third bedroom, storage cupboard and bathroom.

2ND FLOOR APPROX. FLOOR AREA 214 SQ.FT. (19.9 SQ.M.)

GROUND FLOOR APPROX. FLOOR AREA 318 SQ.FT. (29.6 SQ.M.) 1ST FLOOR APPROX. FLOOR AREA 314 SQ.FT. (29.2 SQ.M.)

## TOTAL APPROX. FLOOR AREA 847 SQ.FT. (78.7 SQ.M.)

Whilst every attempt has been made to ensure the accuracy of the floor plan contained here, measurements of doors, windows, rooms and any other items are approximate and no responsibility is taken for any error, omission, or mis-statement. This plan is for illustrative purposes only and should be used as such by any prospective purchaser. The services, systems and appliances shown have not been tested and no guarantee as to their operability or efficiency can be given Made with Metropix ©2018