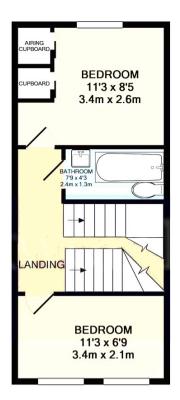

The property benefits from double glazing, electric heating throughout and has off street parking available. The council tax band is C.

The interior of this beautifully presented property comprises a spacious living room, w/c and fitted kitchen on the ground floor. The first floor consists of 2 bedrooms and the family bathroom, the second floor consists of a third bedroom, storage cupboard and bathroom.

2ND FLOOR APPROX. FLOOR AREA 214 SQ.FT. (19.9 SQ.M.)

GROUND FLOOR APPROX. FLOOR AREA 318 SQ.FT. (29.6 SQ.M.) 1ST FLOOR APPROX. FLOOR AREA 314 SQ.FT. (29.2 SQ.M.)

## TOTAL APPROX. FLOOR AREA 847 SQ.FT. (78.7 SQ.M.)

Whilst every attempt has been made to ensure the accuracy of the floor plan contained here, measurements of doors, windows, rooms and any other items are approximate and no responsibility is taken for any error, omission, or mis-statement. This plan is for illustrative purposes only and should be used as such by any prospective purchaser. The services, systems and appliances shown have not been tested and no guarantee as to their operability or efficiency can be given Made with Metropix ©2018