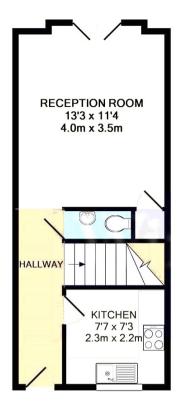

2ND FLOOR APPROX. FLOOR AREA 214 SQ.FT. (19.9 SQ.M.)

GROUND FLOOR APPROX. FLOOR AREA 318 SQ.FT. (29.6 SQ.M.) 1ST FLOOR APPROX. FLOOR AREA 314 SQ.FT. (29.2 SQ.M.)

## TOTAL APPROX. FLOOR AREA 847 SQ.FT. (78.7 SQ.M.)

Whilst every attempt has been made to ensure the accuracy of the floor plan contained here, measurements of doors, windows, rooms and any other items are approximate and no responsibility is taken for any error, omission, or mis-statement. This plan is for illustrative purposes only and should be used as such by any prospective purchaser. The services, systems and appliances shown have not been tested and no guarantee as to their operability or efficiency can be given Made with Metropix ©2018