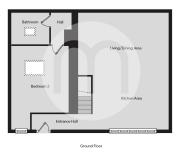

#### **Ground Floor**

#### **Entrance Hall**

#### Kitchen Area

13'10" x 11'00"

#### Living Area

 $17'00" \times 11'05"$  (5.18m x 3.48m) to;

#### **Internal Lobby**

#### **Family Bathroom**

**Bedroom Two** 

#### **Floorplans**