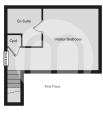

#### First Floor

#### **Bedroom One**

10' 09" x 12' 01" (3.28m x 3.68m)

#### Refitted En Suite Shower Room

#### **Floorplans**