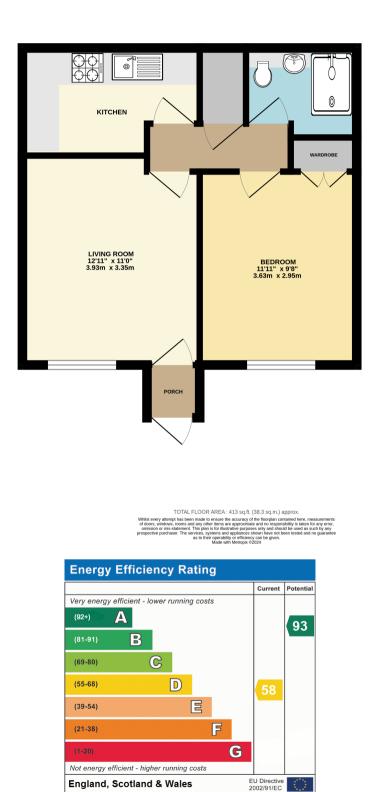

#### Storm Porch

Light, part glazed front door to:

#### Living Room

12' 11" x 11' 0" (3.94m x 3.35m) Double glazed casement windows overlooking communal gardens, underfloor heating and thermostat, entryphone, security pull, phone point, power points, fitted carpet, door to:

#### Inner Hall

Deep fitted airing cupboard housing hot water water cylinder, underfloor heating and thermostat, power point, fitted carpet, doors to:

#### Kitchen/Breakfast Room

10' 11" x 6' 9" (3.33m x 2.06m)

Two double glazed Velux windows, fitted wall and base units with laminate worktops, single drainer sink unit with mixer tap and tiled splashback, oven and hob, cooker hood, plumbing for washing machine, breakfast bar, security pull, power points, ceramic tiled floor.

#### Bedroom

11' 11" x 9' 8" (3.63m x 2.95m)

Double glazed casement windows to front, underfloor heating and thermostat, fitted wardrobes, security pull, power points, fitted carpet.

#### Bath/Shower Room

Double glazed Velux window, fully tiled walls, electric ceiling heater, modern white suite comprising shower unit, vanity unit housing wash hand basin with mixer tap and mirror above, dual flush wc, ceramic tiled floor.

#### SERVICE CHARGES:

Half yearly charge - £1,617.43

**FLOORPLAN & EPC** 

GROUND FLOOR 413 sq.ft. (38.3 sq.m.) approx.

Head Office 48, High Street, Thornton Heath, CR7 8LF 0208 689 0808 response@kingsburys.com