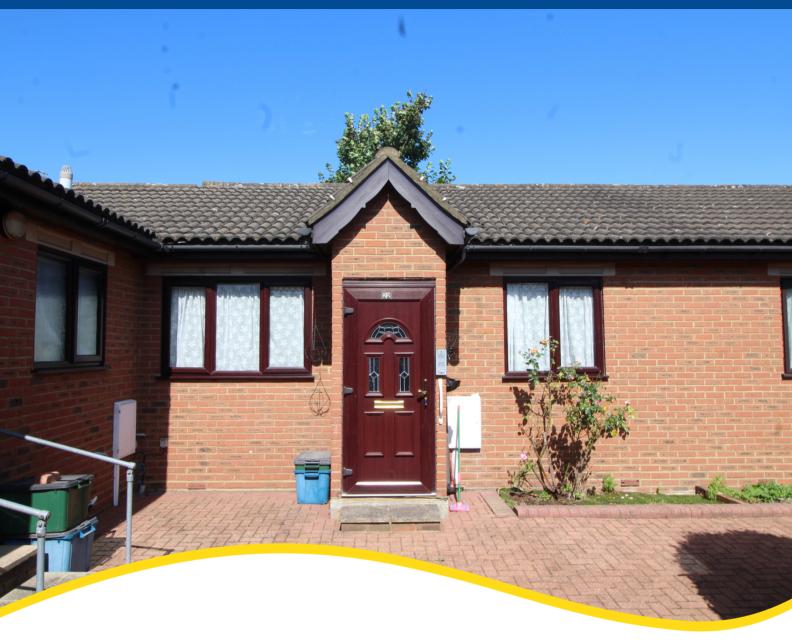

#### **Own Small Front Garden**

With flowerbeds, entryphone, step to part double glazed front door to:

#### Storm Porch

Light, part glazed front door to:

#### Living Room

12' 11" x 11' 0" (3.94m x 3.35m) Double glazed casement windows overlooking communal gardens, underfloor heating and thermostat, entryphone, security pull, phone point, power points, fitted carpet, door to: