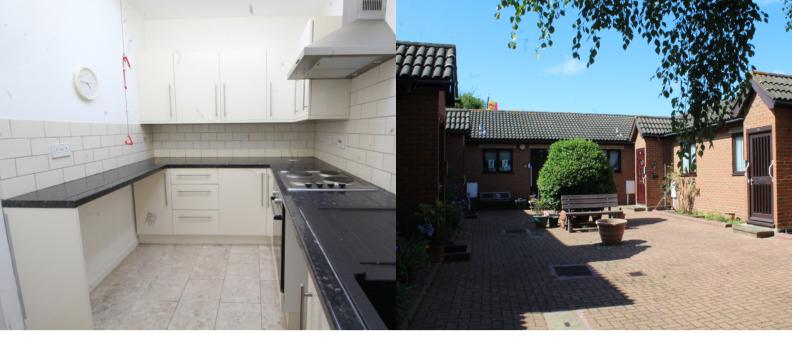

#### Large Well Maintained Communal Gardens

Block paving, unreserved parking, bin area, communal flowerbeds with shrubs, Silver Birch, communal lighting to:

#### Kitchen/Breakfast Room

10' 11" x 6' 9" (3.33m x 2.06m)

Two double glazed Velux windows, fitted wall and base units with laminate worktops, single drainer sink unit with mixer tap and tiled splashback, oven and hob, cooker hood, plumbing for washing machine, breakfast bar, security pull, power points, ceramic tiled floor.