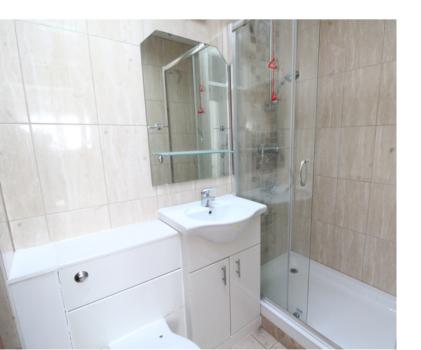

#### Bath/Shower Room

Double glazed Velux window, fully tiled walls, electric ceiling heater, modern white suite comprising shower unit, vanity unit housing wash hand basin with mixer tap and mirror above, dual flush wc, ceramic tiled floor.