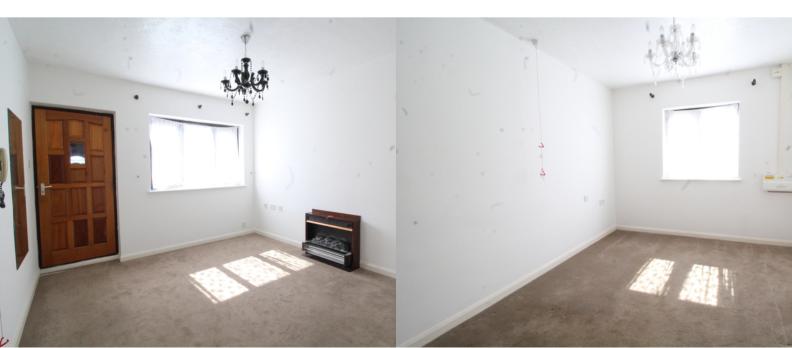

#### Living Room

12' 11" x 11' 0" (3.94m x 3.35m) Double glazed casement windows overlooking communal gardens, underfloor heating and thermostat, entryphone, security pull, phone point, power points, fitted carpet, door to:

#### Bedroom

11' 11" x 9' 8" (3.63m x 2.95m)

Double glazed casement windows to front, underfloor heating and thermostat, fitted wardrobes, security pull, power points, fitted carpet.