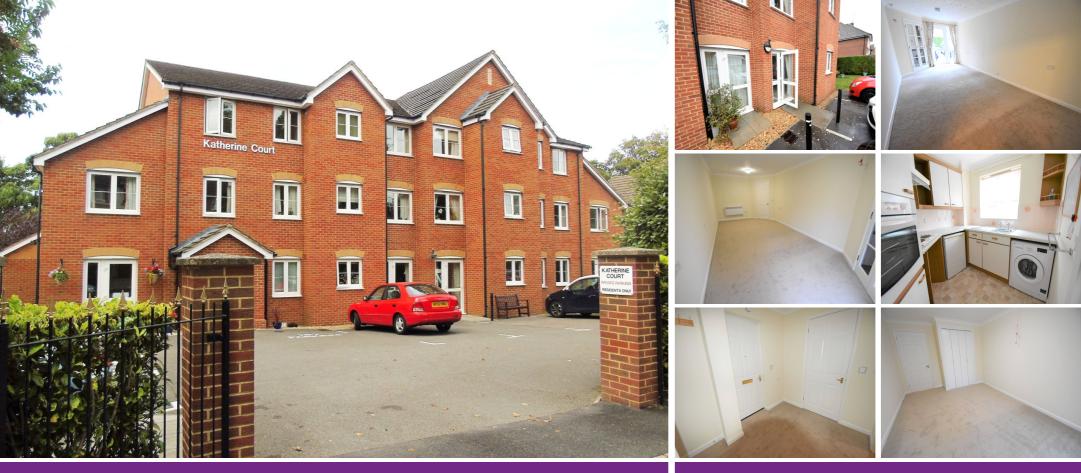

## Upper Gordon Road, CAMBERLEY, GU15 2HE

A GROUND FLOOR retirement apartment, situated within walking distance of Camberley town centre and train station. The property is very fortunate to have the added benefit of off street parking a mere few feet away from the patio doors meaning transporting shopping is a simple process. The property has recently been completely re-decorated and re-carpeted and is presented to the market ready to move into. Accommodation comprises a larger than average double bedroom with integrated wardrobes, spacious living/dining room and fitted kitchen. Further benefits include a bathroom, emergency call assistance, security entry-phone and a very large walk in airing cupboard with recently replaced hot water tank. Throughout the property there are call assistance emergency alarm cords.

Offers in Excess of £120,000 Leasehold

Approx. Total Floor Area: 53 Sq M = 570 Sq Ft

Floorplan is for Illustration purposes only. All measurements are apporximate and should be verified.

- LARGE DOUBLE BEDROOM
- SPACIOUS LIVING ROOM
- FITTED KITCHEN
- PATIO DOORS DIRECTLY ONTO PARKING AREA
- TOWN CENTRE