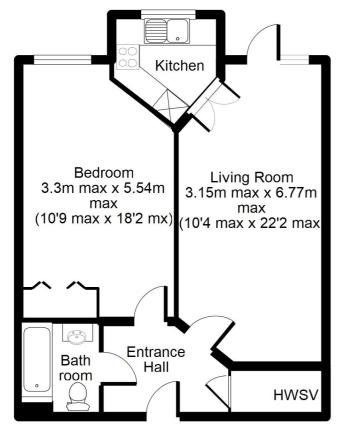

Offers in Excess of £120,000 Leasehold

Approx. Total Floor Area: 53 Sq M = 570 Sq Ft

Floorplan is for Illustration purposes only. All measurements are apporximate and should be verified.

- LARGE DOUBLE BEDROOM
- SPACIOUS LIVING ROOM
- FITTED KITCHEN
- PATIO DOORS DIRECTLY ONTO PARKING AREA
- TOWN CENTRE