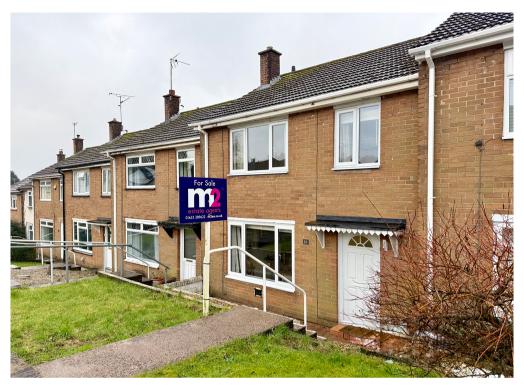

23 Caesar Crescent, Caerleon, Newport. NP18 3ET £220,000 Tenure Freehold

- WELL PRESENTED TERRACED HOUSE
- 3 BEDROOMS
- KITCHEN/DINING ROOM OPENING TO CONSERVATORY
- FIRST FLOOR BATHROOM
- CLOSE TO SOUGHT AFTER CAERLEON
  SCHOOLS
- PERFECT FOR FIRST TIME BUYERS

• LIVING ROOM

69 Bridge Street, Newport, NP20 4AQ M2 Estate Agents Newport 01633 289622 www.m2ea.co.uk \*WELL PRESENTED, 3 BEDROOM HOUSE IN CAERLEON WITH KITCHEN/DINING ROOM OPENING TO CONSERVATORY, LIVING ROOM, FIRST FLOOR BATHROOM & EASY ACCESS TO THE M4\*

Situated in a convenient location close to shops, bus routes, pubs, restaurants and sought after schools is this well presented three bedroom terraced house. In brief the accommodation comprises: To the ground floor an entrance hall with stairs to first floor and storage beneath. A lounge with picture window to front benefits from built in storage to alcoves. The full width kitchen/dining room opens to a conservatory overlooking the rear garden. To the first floor: A landing leads to three bedrooms and a family bathroom with shower over bath. Outside: A patio area leads on to a timber decked seating area, enjoying a sunny aspect, with central garden. Enclosed by fencing with gate to rear.