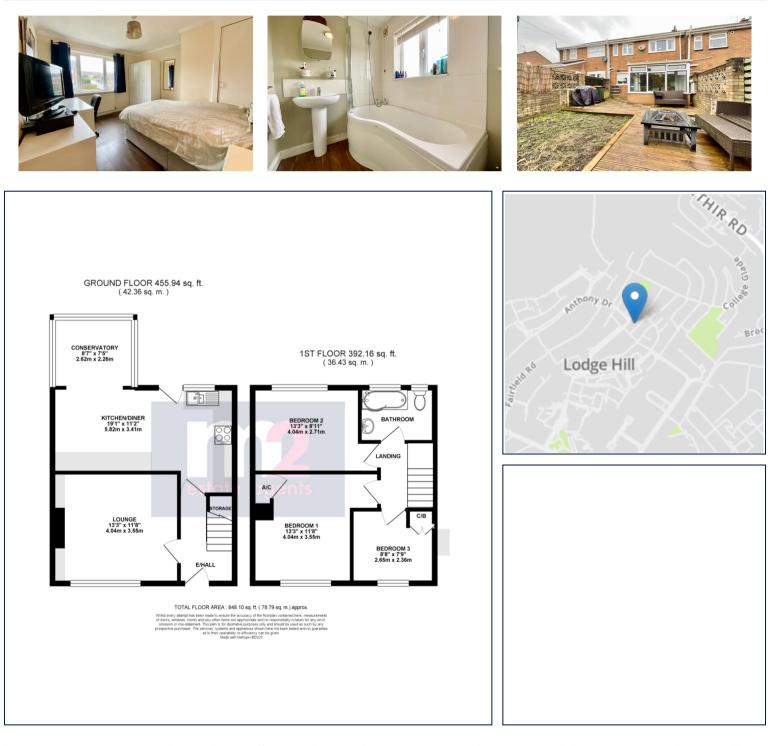

23 Caesar Crescent, Caerleon, Newport. NP18 3ET £220,000 Tenure Freehold

- WELL PRESENTED TERRACED HOUSE
- 3 BEDROOMS
- KITCHEN/DINING ROOM OPENING TO CONSERVATORY
- FIRST FLOOR BATHROOM
- CLOSE TO SOUGHT AFTER CAERLEON
  SCHOOLS
- PERFECT FOR FIRST TIME BUYERS

• LIVING ROOM

69 Bridge Street, Newport, NP20 4AQ M2 Estate Agents Newport 01633 289622 www.m2ea.co.uk \*WELL PRESENTED, 3 BEDROOM HOUSE IN CAERLEON WITH KITCHEN/DINING ROOM OPENING TO CONSERVATORY, LIVING ROOM, FIRST FLOOR BATHROOM & EASY ACCESS TO THE M4\*

Situated in a convenient location close to shops, bus routes, pubs, restaurants and sought after schools is this well presented three bedroom terraced house. In brief the accommodation comprises: To the ground floor an entrance hall with stairs to first floor and storage beneath. A lounge with picture window to front benefits from built in storage to alcoves. The full width kitchen/dining room opens to a conservatory overlooking the rear garden. To the first floor: A landing leads to three bedrooms and a family bathroom with shower over bath. Outside: A patio area leads on to a timber decked seating area, enjoying a sunny aspect, with central garden. Enclosed by fencing with gate to rear.