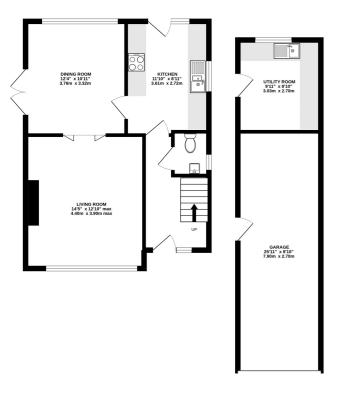

Offers in Excess of £650,000 Freehold

GROUND FLOOR 833 sq.ft. (77.4 sq.m.) approx.

TOTAL FLOOR AREA: 1362 sq.ft. (126.5 sq.m.) approx.

Whilst every attempt has been made to ensure the accuracy of the floorpian contained here, measurements of doors, windows, rooms and any other lems are approximate and no responsibility is taken for any error, prospective purchaser. The services, systems and applicances shown have not been tested and no guarantee as to their operability or efficiency can be given.