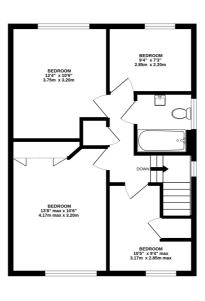

Offers in Excess of £650,000 Freehold

GROUND FLOOR 833 sq.ft. (77.4 sq.m.) approx.

TOTAL FLOOR AREA: 1362 sq.ft. (126.5 sq.m.) approx.

Whilst every attempt has been made to ensure the accuracy of the floorpian contained here, measurements of doors, windows, rooms and any other lems are approximate and no responsibility is taken for any error, prospective purchaser. The services, systems and applicances shown have not been tested and no guarantee as to their operability or efficiency can be given.