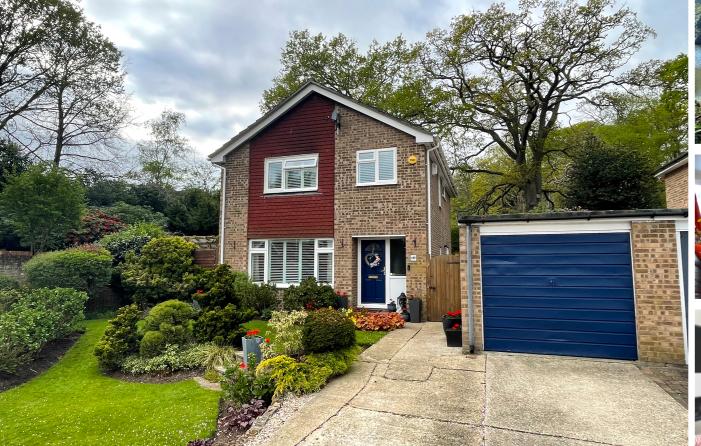

## **Yaverland Drive, BAGSHOT, Surrey GU19 5DY**

Jigsaw Estates are extremely proud to offer this rarely available home with stunning views of the lake and occupies a corner plot at the end of a cul-de-sac. Within a short walk you will also find the pavillion with it's sports field and tennis courts along with walks across miles and miles of Crownland leading to Rapley lake and Swinley Forest. Accommodation comprises four bedrooms, refitted bathroom, front aspect living room, dining room with patio doors, kitchen and a refitted cloakroom. To the front there is a driveway for two vehicles and access to the one and a half length garage which also has a utility/store room on the back. The rear garden is tiered with a plethora of plants and bushes which compliment the natural beauty of the surroundings and the sellers have created a large, sunny aspect wood decked area to the side, incorporating a timber built bar. There are also plantation style window shutters to the majority of windows and the property is presented in excellent order. Mis-descriptions Act: We wish to inform prospective purchasers that we have not carried out a detailed survey or tested the services, appliances and specific fittings including any heating system for this property. Floorplans shown are for illustrative purposes only and are not drawn to scale

as to their operability or efficiency can be given.

- FOUR BEDROOMS
- · CORNER PLOT AT THE END OF A CUL-DE-SAC
- DINING ROOM WITH PATIO DOORS ONTO WOOD DECKED **AREA**
- KITCHEN
- RARE ASPECT TO THE **BEAUTIFULLY LANDSCAPED GARDEN IS THE STUNNING VIEW ONTO THE LAKE -**

- BACKING ONTO LAKE
- LIVING ROOM
- REFITTED BATHROOM & CLOAKROOM
- ONE AND A HALF LENGTH **GARAGE & UTILITY/STORE** ROOM
- OUTSIDE DECKED AREA WITH **BUILT IN BAR AREA**

Email: info@jigsaw-estates.co.uk **Tel:** 01276 538638