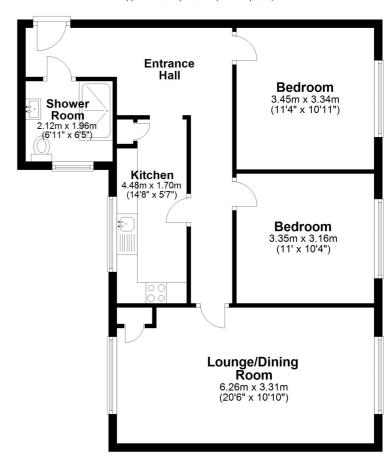

## **Entrance Hall**

# Lounge/Dining Room

20' 6" x 10' 10" (6.25m x 3.30m)

## Kitchen

14' 8" x 5' 7" (4.47m x 1.70m)

## **Shower Room**

6' 11" x 6' 5" (2.11m x 1.96m)

#### **Bedroom One**

11' 4" x 10' 11" (3.45m x 3.33m)

#### **Bedroom Two**

11' 0" x 10' 4" (3.35m x 3.15m)

# **Ground Floor** Approx. 70.5 sq. metres (759.4 sq. feet)

Whilst every attempt has been made to ensure the accuracy of the floor plan contained here, measurements of doors, windows, rooms and any other items are approximate and no responsibility is taken for any error, omission or mis-statement. This plan is for illustrative purposes only and should be used as such by any prospective purchaser.