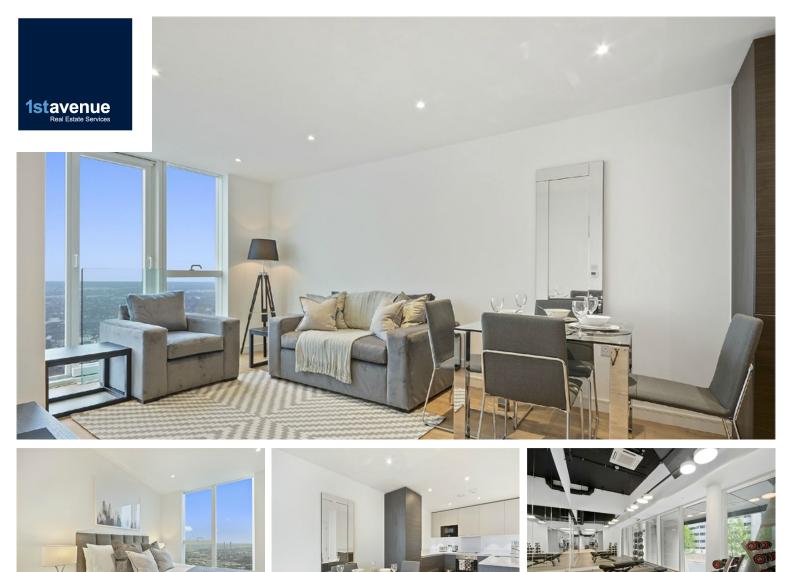

## FLAT 290 PINNACLE APARTMENTS, SAFFRON CENTRAL SQUARE, CROYDON CRO 2FT

Located in the prestigious Saffron Tower, this stunning furnished two-bedroom apartment offers an exceptional living experience with five-star, hotel-style amenities. Positioned in a highly sought-after corner plot layout, the apartment boasts a spacious and well-designed lateral living space, perfect for both relaxation and entertaining. The interior is beautifully finished, featuring a fully fitted modern kitchen with high-quality appliances, a stylish bathroom, and elegant décor throughout.

Residents of Saffron Tower enjoy exclusive access to a private gym, an on-site café, a Tesco for everyday convenience, and a dedicated 24-hour concierge service, ensuring a seamless living experience. Ideally situated in the heart of Croydon, the apartment is just moments from the vibrant Boxpark, offering an exciting mix of dining and social spaces, as well as the Whitgift Centre for all your shopping needs. With excellent transport links nearby, commuting into Central London and beyond is quick and convenient, making this an ideal home for professionals and city dwellers alike.