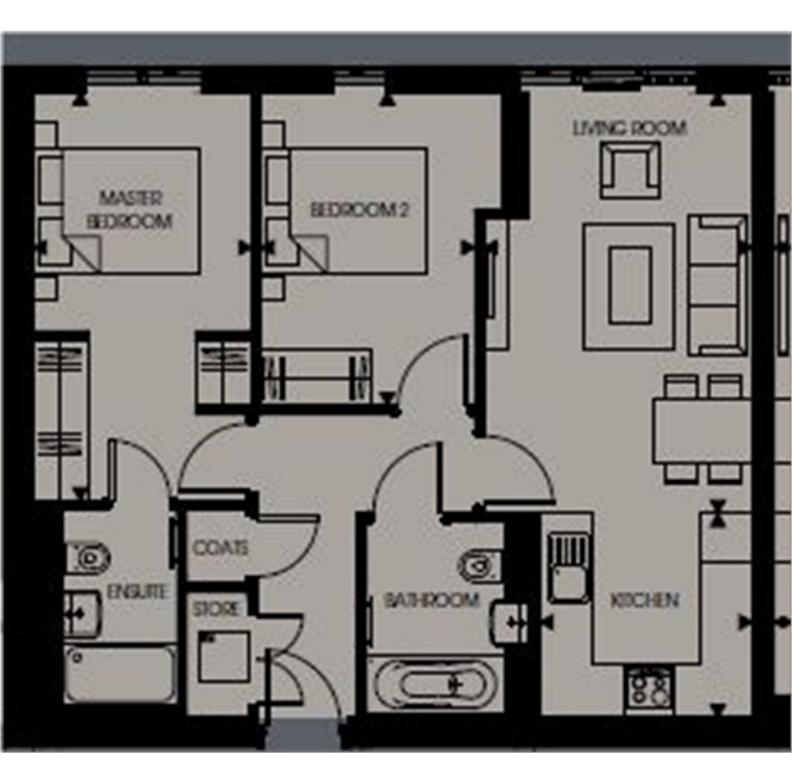

## FLAT 290 PINNACLE APARTMENTS, SAFFRON CENTRAL SQUARE, CROYDON CRO 2FT

Located in the prestigious Saffron Tower, this stunning furnished two-bedroom apartment offers an exceptional living experience with five-star, hotel-style amenities. Positioned in a highly sought-after corner plot layout, the apartment boasts a spacious and well-designed lateral living space, perfect for both relaxation and entertaining. The interior is beautifully finished, featuring a fully fitted modern kitchen with high-quality appliances, a stylish bathroom, and elegant décor throughout.