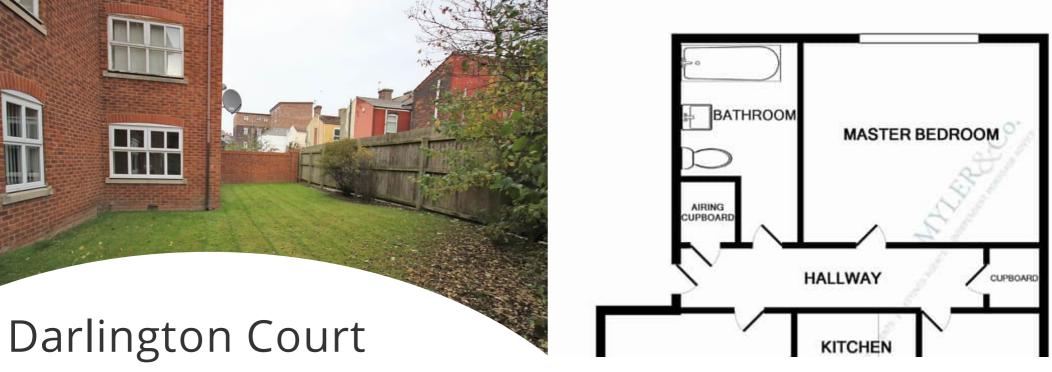

#### **Entrance Hall**

Entered via wooden door, ceiling light, carpet to flooring, wall heater, doors leading to lounge, both bedrooms and bathroom, storage cupboard.

#### **Bathroom**

2.00m x 3.25m (6' 7" x 10' 8")

Ceiling light, vinyl to flooring, wall heater, extractor fan. Bathroom comprises: three piece white suite, low level WC, pedestal wash basin, panel-enclosed bath with chrome mixer tap attachment, wall mounted electric shower over, shower screen, storage cupboard.

### Bedroom One

3.90m x 3.25m (12' 10" x 10' 8")

Rear aspect double-glazed window, ceiling light, carpet to flooring, wall heater.