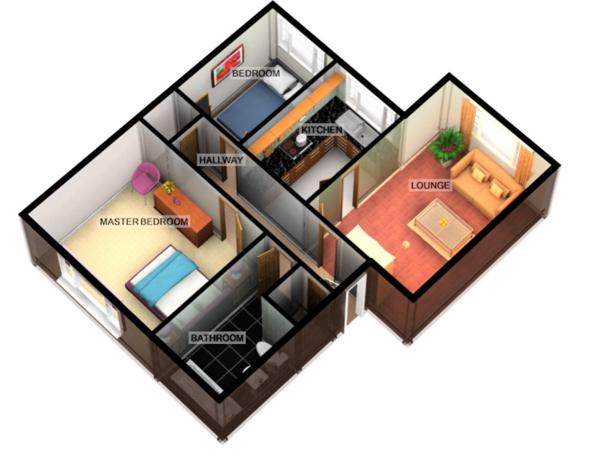

#### **Entrance Hall**

Entered via wooden door, ceiling light, carpet to flooring, wall heater, doors leading to lounge, both bedrooms and bathroom, storage cupboard.

# Lounge

3.10m x 4.40m (10' 2" x 14' 5")

Front aspect double-glazed window, ceiling light, carpet to flooring, wall heater, door leading to kitchen.

### Kitchen

2.00m x 3.00m (6' 7" x 9' 10")

Front aspect double-glazed window, ceiling light, vinyl to flooring. Kitchen comprises: a range of wall and base units, rolled edge work surface over, tiled splashbacks, electric hob and oven, extractor hood over, sink and drainer with mixer tap, space and plumbing for a washing machine and space fridge/freezer, wall heater.

### Bedroom One

3.90m x 3.25m (12' 10" x 10' 8")

Rear aspect double-glazed window, ceiling light, carpet to flooring, wall heater.

#### **Bedroom Two**

2.00m x 3.00m (6' 7" x 9' 10")

Front aspect double-glazed window, ceiling light, carpet to flooring, wall heater.

#### **Bathroom**

2.00m x 3.25m (6' 7" x 10' 8")

Ceiling light, vinyl to flooring, wall heater, extractor fan. Bathroom comprises: three piece white suite, low level WC, pedestal wash basin, panel-enclosed bath with chrome mixer tap attachment, wall mounted electric shower over, shower screen, storage cupboard.