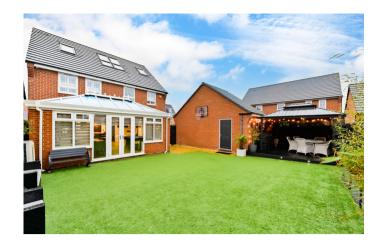

## £665,000 Freehold

- 5 bedroom detached
- Garage & driveway
- · Kitchen diner and utility
- Air conditioning
- South facing enclosed garden
- Electric Car Charging Point
- Utility & Cloakroom
- Downstairs study
- Top floor master bedroom with dressing area & en-suite
- · Sough after area of Broughton
- Good school catchment
- ullet Easy access to  $lack{NS}_{ ext{ee}}$  our full selection of properties online at www.elevationestateagents.com