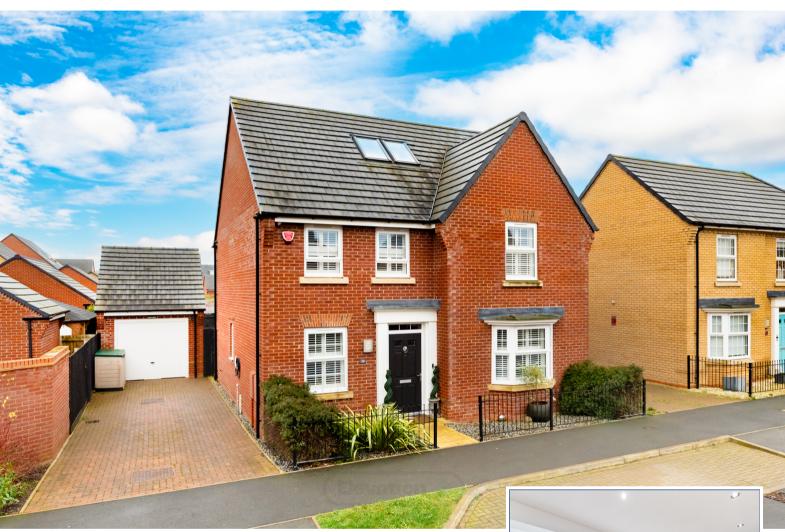

## 28 Bow Road, Brooklands, Milton Keynes, Buckinghamshire, MK10 7GN

## £665,000 Freehold

- 5 bedroom detached
- Garage & driveway
- · Kitchen diner and utility
- Air conditioning
- South facing enclosed garden
- Electric Car Charging Point
- Utility & Cloakroom
- Downstairs study
- Top floor master bedroom with dressing area & en-suite
- · Sough after area of Broughton
- Good school catchment
- ullet Easy access to  $lack{NS}_{ ext{ee}}$  our full selection of properties online at www.elevationestateagents.com