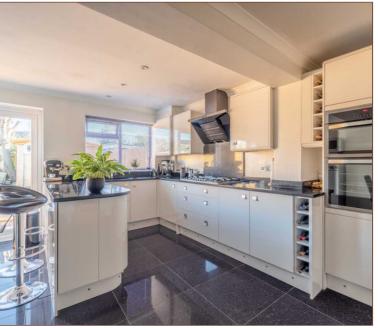

Situated a short walk from multiple local schools this three bedroom family home is nestled towards the end of a quiet cul-de-sac only half a mile from Langley station.

The property comprises a porch entrance leading to 14ft living room, downstairs cloakroom, and a large open plan 20ft modern kitchen with separate dining area. The kitchen consists of an excellent range of high-gloss storage units complemented by granite worktops, gas cooker, breakfast bar, and French doors overlooking the rear garden.

Oakwood Estates Property Information Floor Plan

THREE BEDROOM END-TERRACE HOUSE

THREE BEDROOM TERRACED PROPERTY

EN-SUITE TO MASTER BEDROOM

7

GARAGE TO THE REAR

14FT LIVING ROOM

MODERN OPEN PLAN KITCHEN WITH BREAKFAST BAR AND PATIO DOORS