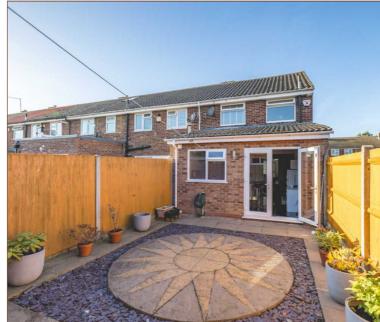

The first floor features a fully-tiled family bathroom and three well-proportioned bedrooms, the master stretching 14ft with ample fitted wardrobes.

Externally the front has been paved to allow off-street parking for up to two cars, whilst the rear garden offers a low maintenance outdoor space, with garden shed and a high degree of privacy.

Oakwood Estates Property Information Floor Plan

THREE BEDROOM END-TERRACE HOUSE

THREE BEDROOM TERRACED PROPERTY

EN-SUITE TO MASTER BEDROOM

7

GARAGE TO THE REAR

14FT LIVING ROOM

MODERN OPEN PLAN KITCHEN WITH BREAKFAST BAR AND PATIO DOORS

SEPARATE DINING AREA

GARAGE TO THE REAR AND DRIVEWAY PARKING FOR TWO CARS

QUIET CUL-DE-SAC A SHORT WALK FROM LOCAL SCHOOLS AND LANGLEY LEISURE CENTRE

DRIVEWAY PARKING FOR TWO CARS