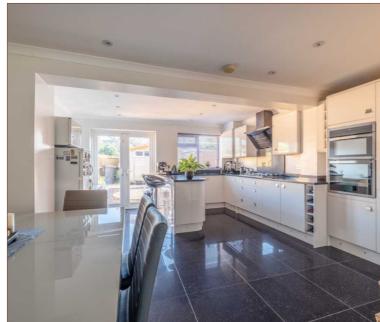

Situated a short walk from multiple local schools this three bedroom family home is nestled towards the end of a quiet cul-de-sac only half a mile from Langley station.

The property comprises a porch entrance leading to 14ft living room, downstairs cloakroom, and a large open plan 20ft modern kitchen with separate dining area. The kitchen consists of an excellent range of high-gloss storage units complemented by granite worktops, gas cooker, breakfast bar, and French doors overlooking the rear garden.

Oakwood Estates Property Information Floor Plan

THREE BEDROOM END-TERRACE HOUSE

THREE BEDROOM TERRACED PROPERTY

EN-SUITE TO MASTER BEDROOM

7

GARAGE TO THE REAR

14FT LIVING ROOM

MODERN OPEN PLAN KITCHEN WITH BREAKFAST BAR AND PATIO DOORS