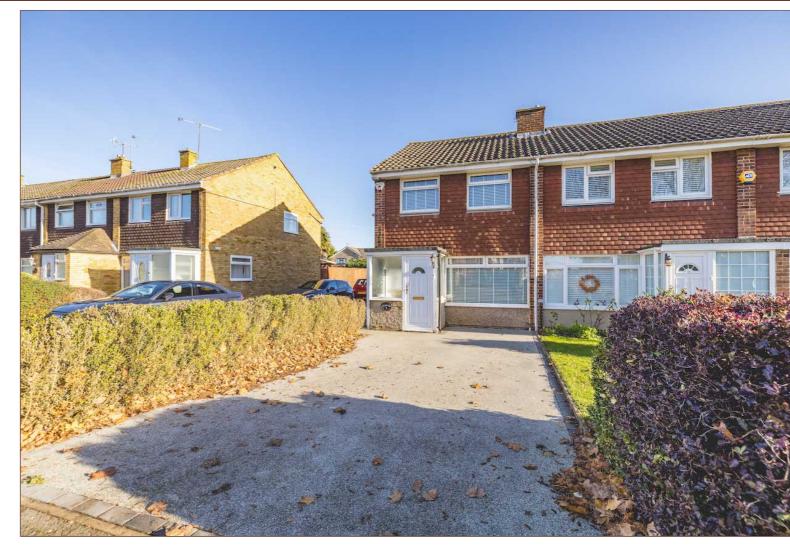

Situated a short walk from multiple local schools this three bedroom family home is nestled towards the end of a quiet cul-de-sac only half a mile from Langley station.

The property comprises a porch entrance leading to 14ft living room, downstairs cloakroom, and a large open plan 20ft modern kitchen with separate dining area. The kitchen consists of an excellent range of high-gloss storage units complemented by granite worktops, gas cooker, breakfast bar, and French doors overlooking the rear garden.

SEPARATE DINING AREA

GARAGE TO THE REAR AND DRIVEWAY PARKING FOR TWO CARS

QUIET CUL-DE-SAC A SHORT WALK FROM LOCAL SCHOOLS AND LANGLEY LEISURE CENTRE

DRIVEWAY PARKING FOR TWO CARS