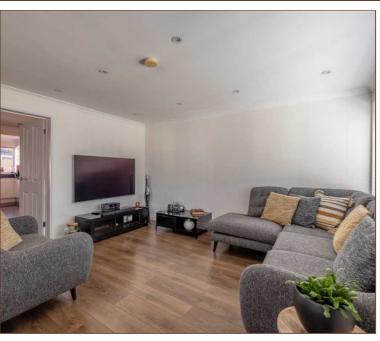

Situated a short walk from multiple local schools this three bedroom family home is nestled towards the end of a quiet cul-de-sac only half a mile from Langley station.

The property comprises a porch entrance leading to 14ft living room, downstairs cloakroom, and a large open plan 20ft modern kitchen with separate dining area. The kitchen consists of an excellent range of high-gloss storage units complemented by granite worktops, gas cooker, breakfast bar, and French doors overlooking the rear garden.

Oakwood Estates Property Information Floor Plan

THREE BEDROOM END-TERRACE HOUSE

THREE BEDROOM TERRACED PROPERTY

EN-SUITE TO MASTER BEDROOM

7

GARAGE TO THE REAR

14FT LIVING ROOM

MODERN OPEN PLAN KITCHEN WITH BREAKFAST BAR AND PATIO DOORS