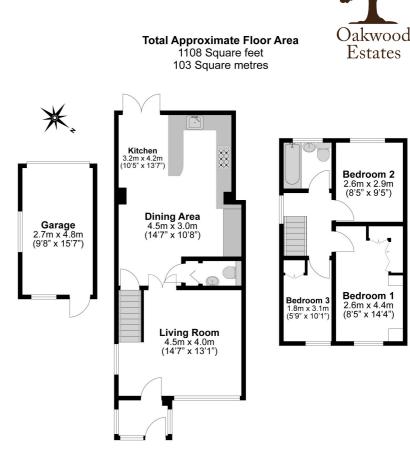

Situated a short walk from multiple local schools this three bedroom family home is nestled towards the end of a quiet cul-de-sac only half a mile from Langley station.

The property comprises a porch entrance leading to 14ft living room, downstairs cloakroom, and a large open plan 20ft modern kitchen with separate dining area. The kitchen consists of an excellent range of high-gloss storage units complemented by granite worktops, gas cooker, breakfast bar, and French doors overlooking the rear garden.

The first floor features a fully-tiled family bathroom and three well-proportioned bedrooms, the master stretching 14ft with ample fitted wardrobes.

Externally the front has been paved to allow off-street parking for up to two cars, whilst the rear garden offers a low maintenance outdoor space, with garden shed and a high degree of privacy.

Oakwood Estates Property Information Floor Plan

THREE BEDROOM END-TERRACE HOUSE

THREE BEDROOM TERRACED PROPERTY

EN-SUITE TO MASTER BEDROOM

7

GARAGE TO THE REAR

14FT LIVING ROOM

MODERN OPEN PLAN KITCHEN WITH BREAKFAST BAR AND PATIO DOORS

SEPARATE DINING AREA

GARAGE TO THE REAR AND DRIVEWAY PARKING FOR TWO CARS

QUIET CUL-DE-SAC A SHORT WALK FROM LOCAL SCHOOLS AND LANGLEY LEISURE CENTRE

DRIVEWAY PARKING FOR TWO CARS