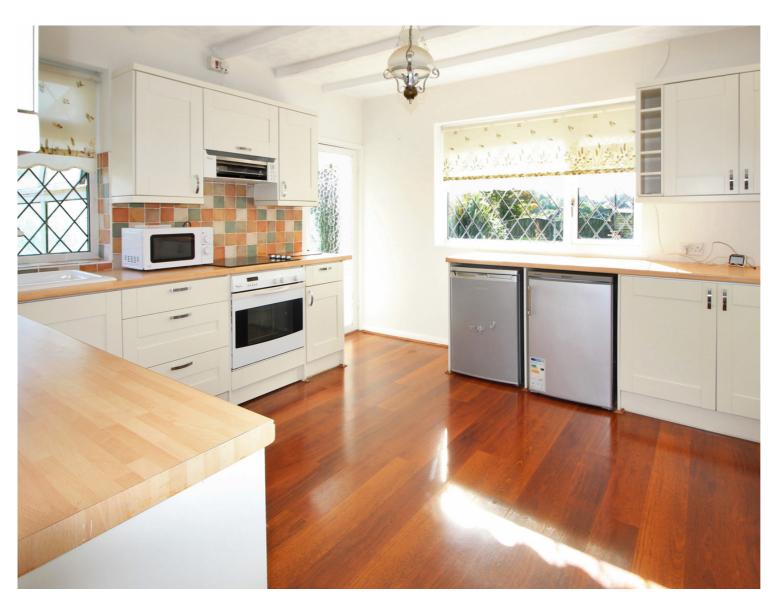

This spacious property was converted from a bungalow to allow for a first floor bedroom however, it could easily be converted back into a two bedroom bungalow if required. Currently the accommodation comprises: large entrance hallway, lovely lounge with large bay window and feature fireplace, a second reception room which with French doors leading into a conservatory (previously used as a bedroom). There's a double bedroom to the front aspect with built in wardrobes, good sized shower room and completing the ground floor is a well proportioned refitted kitchen with built in oven, hob and extractor. A door leads into a handy 'lean to' which would make a perfect utility room. To the first floor there is a double bedroom with built in wardrobes and small cloakroom/W.C. Internally the property further benefits from upvc double glazing and gas central heating with updated combination boiler.