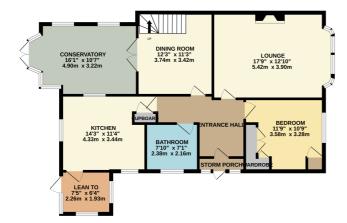

ROUND FLOOR

1ST FLOOR

Whilst every attempt has been made to ensure the accuracy of the floorplan contained here, measurement of doors, windows, rooms and any other terms are approximate and no responsibility is taken for any error omission or mis-statement. This plan is for illustrative purposes only and should be used as such by any prospective purchaser. The services, systems and appliances shown have not been tested and no guarant as to their operability or efficiency can be given.