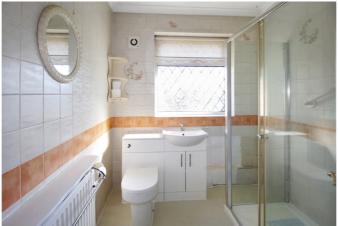

This spacious property was converted from a bungalow to allow for a first floor bedroom however, it could easily be converted back into a two bedroom bungalow if required. Currently the accommodation comprises: large entrance hallway, lovely lounge with large bay window and feature fireplace, a second reception room which with French doors leading into a conservatory (previously used as a bedroom). There's a double bedroom to the front aspect with built in wardrobes, good sized shower room and completing the ground floor is a well proportioned refitted kitchen with built in oven, hob and extractor. A door leads into a handy 'lean to' which would make a perfect utility room. To the first floor there is a double bedroom with built in wardrobes and small cloakroom/W.C. Internally the property further benefits from upvc double glazing and gas central heating with updated combination boiler.