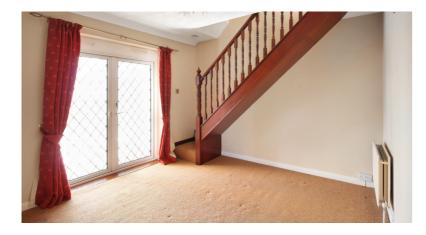

This spacious property was converted from a bungalow to allow for a first floor bedroom however, it could easily be converted back into a two bedroom bungalow if required. Currently the accommodation comprises: large entrance hallway, lovely lounge with large bay window and feature fireplace, a second reception room which with French doors leading into a conservatory (previously used as a bedroom). There's a double bedroom to the front aspect with built in wardrobes, good sized shower room and completing the ground floor is a well proportioned refitted kitchen with built in oven, hob and extractor. A door leads into a handy 'lean to' which would make a perfect utility room. To the first floor there is a double bedroom with built in wardrobes and small cloakroom/W.C. Internally the property further benefits from upvc double glazing and gas central heating with updated combination boiler.