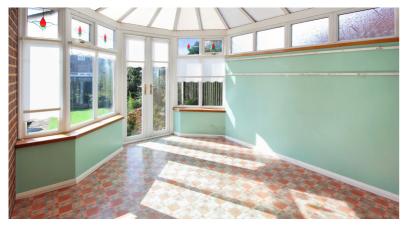

This spacious property was converted from a bungalow to allow for a first floor bedroom however, it could easily be converted back into a two bedroom bungalow if required. Currently the accommodation comprises: large entrance hallway, lovely lounge with large bay window and feature fireplace, a second reception room which with French doors leading into a conservatory (previously used as a bedroom). There's a double bedroom to the front aspect with built in wardrobes, good sized shower room and completing the ground floor is a well proportioned refitted kitchen with built in oven, hob and extractor. A door leads into a handy 'lean to' which would make a perfect utility room. To the first floor there is a double bedroom with built in wardrobes and small cloakroom/W.C. Internally the property further benefits from upvc double glazing and gas central heating with updated combination boiler.

- CORNER PLOT
- CONVERTED BUNGALOW
- TWO BEDROOMS
- TWO RECEPTION ROOMS
- REFITTED KITCHEN
- SOUTH FACING GARDEN
- GARAGE AND DRIVEWAY
- WALKING DISTANCE TO TOWN CENTRE
- CONSERVATORY
- EPC RATING D
- NO ONWARD CHAIN