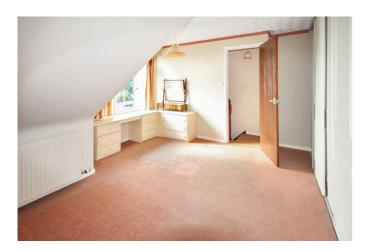

This spacious property was converted from a bungalow to allow for a first floor bedroom however, it could easily be converted back into a two bedroom bungalow if required. Currently the accommodation comprises: large entrance hallway, lovely lounge with large bay window and feature fireplace, a second reception room which with French doors leading into a conservatory (previously used as a bedroom). There's a double bedroom to the front aspect with built in wardrobes, good sized shower room and completing the ground floor is a well proportioned refitted kitchen with built in oven, hob and extractor. A door leads into a handy 'lean to' which would make a perfect utility room. To the first floor there is a double bedroom with built in wardrobes and small cloakroom/W.C. Internally the property further benefits from upvc double glazing and gas central heating with updated combination boiler.