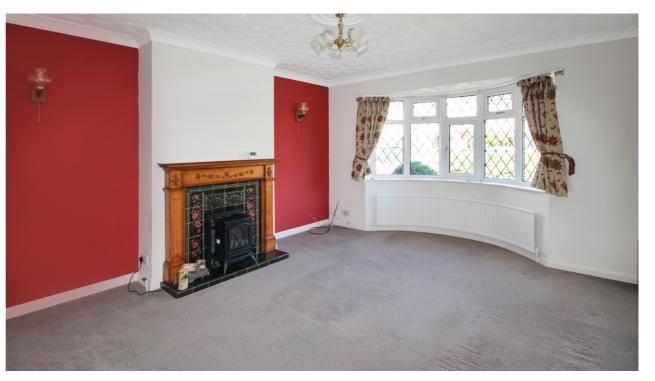

This spacious property was converted from a bungalow to allow for a first floor bedroom however, it could easily be converted back into a two bedroom bungalow if required. Currently the accommodation comprises: large entrance hallway, lovely lounge with large bay window and feature fireplace, a second reception room which with French doors leading into a conservatory (previously used as a bedroom). There's a double bedroom to the front aspect with built in wardrobes, good sized shower room and completing the ground floor is a well proportioned refitted kitchen with built in oven, hob and extractor. A door leads into a handy 'lean to' which would make a perfect utility room. To the first floor there is a double bedroom with built in wardrobes and small cloakroom/W.C. Internally the property further benefits from upvc double glazing and gas central heating with updated combination boiler.