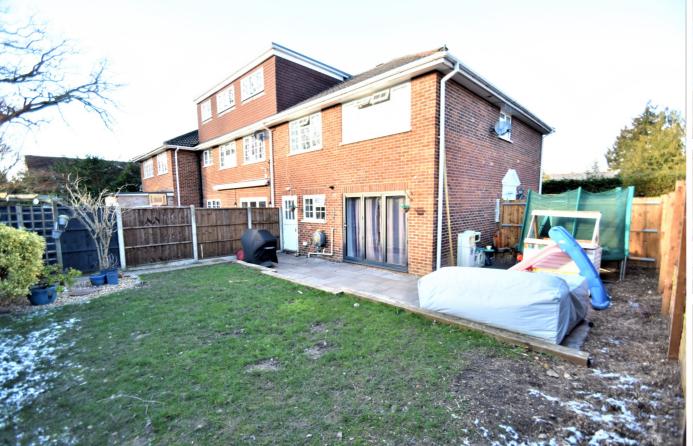

## 2A Macdonald Road, LIGHTWATER, Surrey GU18 5TN

Jigsaw Estates are pleased to offer this well presented four bedroom end of terrace property with drive for two cars and a garage to the rear. The property is close to the village amenities, local village schools and Lightwater Country park and quick access to the M3. Accommodation comprises, three doubles and a single bedroom, refitted bath and shower room, large living room with curved bay and fireplace, separate dining room with stylish bi-fold doors onto the rear garden. Next to the dining room there is the kitchen which ideally you would knock through to the dining and create an amazing space whilst refitting the kitchen at the same time. The property has been recently re-decorated, has a cloakroom and the garden is south-west facing with a replaced Indian sandstone patio, replaced fencing and gate to the drive and garage. There is also potential to extend to either end of the property subject to the usual planning consents. Mis-descriptions Act: We wish to inform prospective purchasers that we have not carried out a detailed survey or tested the services, appliances

## OFFERS IN EXCESS OF £475,000

Floorplan is for Illustration purposes only. All measurements are approximate and should be verified.

- FOUR BEDROOMS
- CLOSE TO VILLAGE CENTRE, SCHOOLS AND COUNTRY PARK WITH ITS SPORTS CENTRE/CAFE ETC
- SEPARATE DINING ROOM WITH
  BI-FOLD DOORS
- CLOAKROOM
- DRIVE FOR TWO CARS & GARAGE

- REFITTED BATH & SHOWER ROOM
- LARGE LIVING ROOM
- KITCHEN WITH SCOPE TO REPLACE AND KNOCK THROUGH TO DINING ROOM
- SOUTH WEST FACING GARDEN
- FURTHER POTENTIAL TO EXTEND