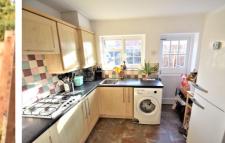

## 2A Macdonald Road, LIGHTWATER, Surrey GU18 5TN

Jigsaw Estates are pleased to offer this well presented four bedroom end of terrace property with drive for two cars and a garage to the rear. The property is close to the village amenities, local village schools and Lightwater Country park and quick access to the M3. Accommodation comprises, three doubles and a single bedroom, refitted bath and shower room, large living room with curved bay and fireplace, separate dining room with stylish bi-fold doors onto the rear garden. Next to the dining room there is the kitchen which ideally you would knock through to the dining and create an amazing space whilst refitting the kitchen at the same time. The property has been recently re-decorated, has a cloakroom and the garden is south-west facing with a replaced Indian sandstone patio, replaced fencing and gate to the drive and garage. There is also potential to extend to either end of the property subject to the usual planning consents. Mis-descriptions Act: We wish to inform prospective purchasers that we have not carried out a detailed survey or tested the services, appliances

- REFITTED BATH & SHOWER ROOM
- LARGE LIVING ROOM
- KITCHEN WITH SCOPE TO REPLACE AND KNOCK THROUGH TO DINING ROOM
- SOUTH WEST FACING GARDEN
- FURTHER POTENTIAL TO EXTEND