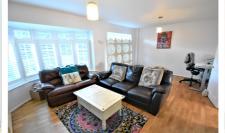

## 2A Macdonald Road, LIGHTWATER, Surrey GU18 5TN

Jigsaw Estates are pleased to offer this well presented four bedroom end of terrace property with drive for two cars and a garage to the rear. The property is close to the village amenities, local village schools and Lightwater Country park and quick access to the M3. Accommodation comprises, three doubles and a single bedroom, refitted bath and shower room, large living room with curved bay and fireplace, separate dining room with stylish bi-fold doors onto the rear garden. Next to the dining room there is the kitchen which ideally you would knock through to the dining and create an amazing space whilst refitting the kitchen at the same time. The property has been recently re-decorated, has a cloakroom and the garden is south-west facing with a replaced Indian sandstone patio, replaced fencing and gate to the drive and garage. There is also potential to extend to either end of the property subject to the usual planning consents. Mis-descriptions Act: We wish to inform prospective purchasers that we have not carried out a detailed survey or tested the services, appliances

- REFITTED BATH & SHOWER ROOM
- LARGE LIVING ROOM
- KITCHEN WITH SCOPE TO REPLACE AND KNOCK THROUGH TO DINING ROOM
- SOUTH WEST FACING GARDEN
- FURTHER POTENTIAL TO EXTEND