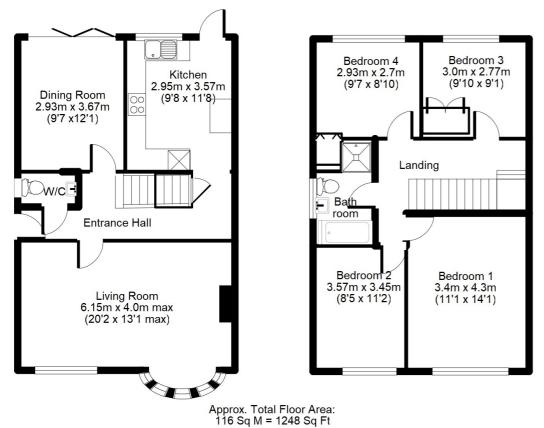

and specific fittings including any heating system for this property. Floorplans shown are for illustrative purposes only and are not drawn to scale.

## OFFERS IN EXCESS OF £475,000

Floorplan is for Illustration purposes only. All measurements are approximate and should be verified.

- FOUR BEDROOMS
- CLOSE TO VILLAGE CENTRE, SCHOOLS AND COUNTRY PARK WITH ITS SPORTS CENTRE/CAFE ETC
- SEPARATE DINING ROOM WITH
  BI-FOLD DOORS
- CLOAKROOM
- DRIVE FOR TWO CARS & GARAGE