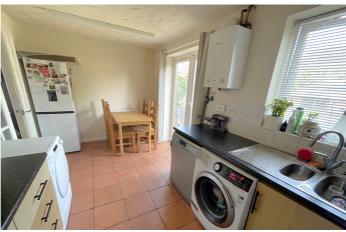

## 58 Breezehill | Wootton | Northampton | NN4 6AG

Situated within this sought after location, being close to good schools and many amenities, is this two bedroom inner terraced property. The accommodation comprises entrance hall, cloakroom/WC, lounge, kitchen/diner, two double bedrooms and a bathroom. Externally there are gardens to the front and rear and an allocated parking space. The property also offers gas radiator central heating, double glazing and kitchen with integrated oven and hob. The property would make an ideal first time purchase/rental investment. Early viewing highly recommended. EPC band C. Council tax band B.