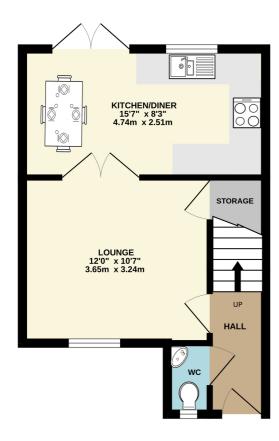

## GROUND FLOOR 322 sq.ft. (29.9 sq.m.) approx.

## 1ST FLOOR 294 sq.ft. (27.3 sq.m.) approx.

TOTAL FLOOR AREA: 616 sq.ft. (57.2 sq.m.) approx.

Whist every attempt has been made to ensure the accuracy of the floorplan contained here, measurements of doors, windows, rooms and any other items are approximate and no responsibility is taken to ray error, omission or mis-statement. This plan is for illustrative purposes only and should be used as such by any prospective purchaser. The services, systems and appliances shown have not been tested and no guarantee as to their operability or efficiency can be given.