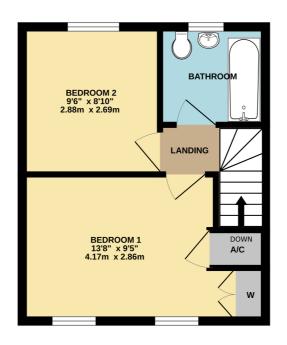

## GROUND FLOOR 322 sq.ft. (29.9 sq.m.) approx.

## 1ST FLOOR 294 sq.ft. (27.3 sq.m.) approx.

TOTAL FLOOR AREA: 616 sq.ft. (57.2 sq.m.) approx.

Whist every attempt has been made to ensure the accuracy of the floorplan contained here, measurements of doors, windows, rooms and any other items are approximate and no responsibility is taken to ray error, omission or mis-statement. This plan is for illustrative purposes only and should be used as such by any prospective purchaser. The services, systems and appliances shown have not been tested and no guarantee as to their operability or efficiency can be given.