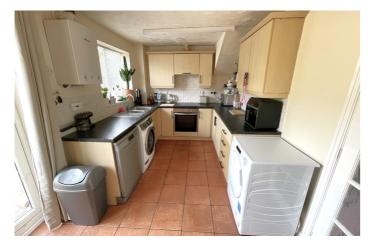

## 58 Breezehill | Wootton | Northampton | NN4 6AG

Situated within this sought after location, being close to good schools and many amenities, is this two bedroom inner terraced property. The accommodation comprises entrance hall, cloakroom/WC, lounge, kitchen/diner, two double bedrooms and a bathroom. Externally there are gardens to the front and rear and an allocated parking space. The property also offers gas radiator central heating, double glazing and kitchen with integrated oven and hob. The property would make an ideal first time purchase/rental investment. Early viewing highly recommended. EPC band C. Council tax band B.