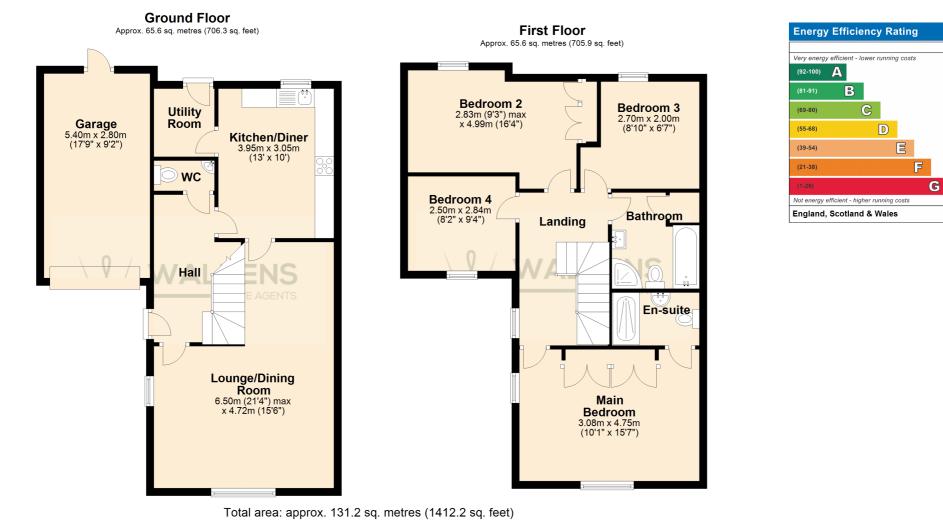

- 4 Bedroom Detached Property
- En Suite & Fitted Wardrobes To Principle Bedroom
- Downstairs WC
- L Shaped Lounge/Dining Area
- Kitchen & Utility Area
- Garage & Driveway
- Generous Size Bedrooms
- Gas Central Heating
  - Council Tax Band E
  - Energy Efficiency Rating C

Conveniently situated on the fringes of Kempston and offering superb access to the Bedford bypass for the A1, M1 & A6 road links

This detached home is situated towards the edge of Bedford and offers superb access to the bypass for the A1 & M1 whilst being located on a popular development and offered in beautiful condition throughout. On the ground floor the property offers a living/dining room to the front, a superb kitchen/breakfast room to the rear and further benefits including a utility room and a cloakroom.

On the first floor the spacious principle bedroom with dual aspect windows has an en suite and fitted wardrobes and there are three further bedrooms and a 4 piece bathroom suite.

Outside the rear garden is fully enclosed and laid to lawn with a paved patio area.

Please also note there is an annual maintenance/upkeep charge on this property of £120.00PA

Current Potential

EU Directive 2002/91/EC

Zoopla.co.uk

This floor plan is for illustrative purposes only. The total size does not include outbuildings and is an approximate. Plan produced using PlanUp.