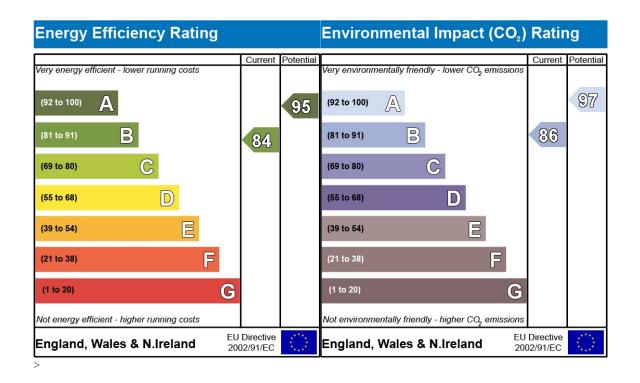

## £198,000 Leasehold

- Driveway for 2 Cars
- Rent and Service charge £306
- Brilliant Commuter Links to Main Roads
- Outstanding School Catchment
- Desirable location of Brooklands
- Three bedroom shared ownership
- Off road parking
- £7000 fixture and fittings
- EPC Rating B