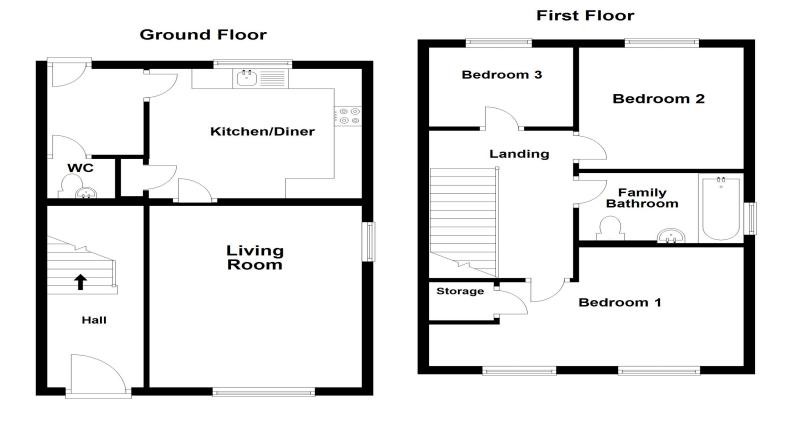

#### **GROUND FLOOR**

#### **Entrance Hall**

Doors leading to:

#### **Kitchen Diner**

4.56m x 3.04m (15' 0" x 10' 0")

#### Lounge

4.45m x 3.04m (14' 7" x 10' 0")

#### **Downstairs Cloakroom**

Fitted to comprise two piece suite

#### **FIRST FLOOR**

#### Landing

Doors leading to:

#### **Bedroom One**

4.59m x 3.62m (15' 1" x 11' 11")

#### **Bedroom Two**

4.11m x 2.33m (13' 6" x 7' 8")

#### **Bedroom Three**

3.01m x 2.17m (9' 11" x 7' 1")

#### **Family Bathroom**

Fitted to comprise three piece suite