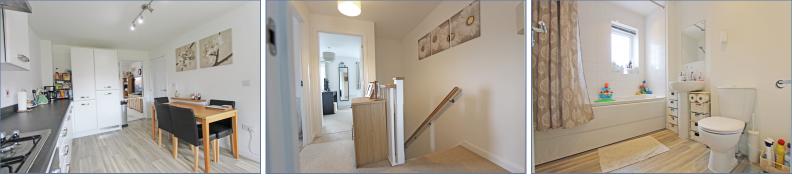

#### **Kitchen Diner**

4.56m x 3.04m (15' 0" x 10' 0")

#### Landing

Doors leading to:

#### **Family Bathroom**

Fitted to comprise three piece suite