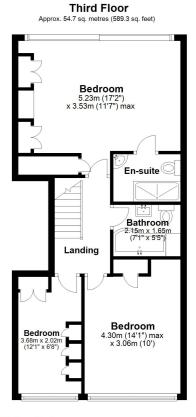

Second Floor Approx. 70.9 sq. metres (763.5 sq. feet)

#### **First Floor Landing**

Master Bedroom

17' 2" x 11' 7" (5.23m x 3.53m)

**Bedroom Two** 

14' 1" x 10' 0" (4.29m x 3.05m)

#### **Bedroom Three**